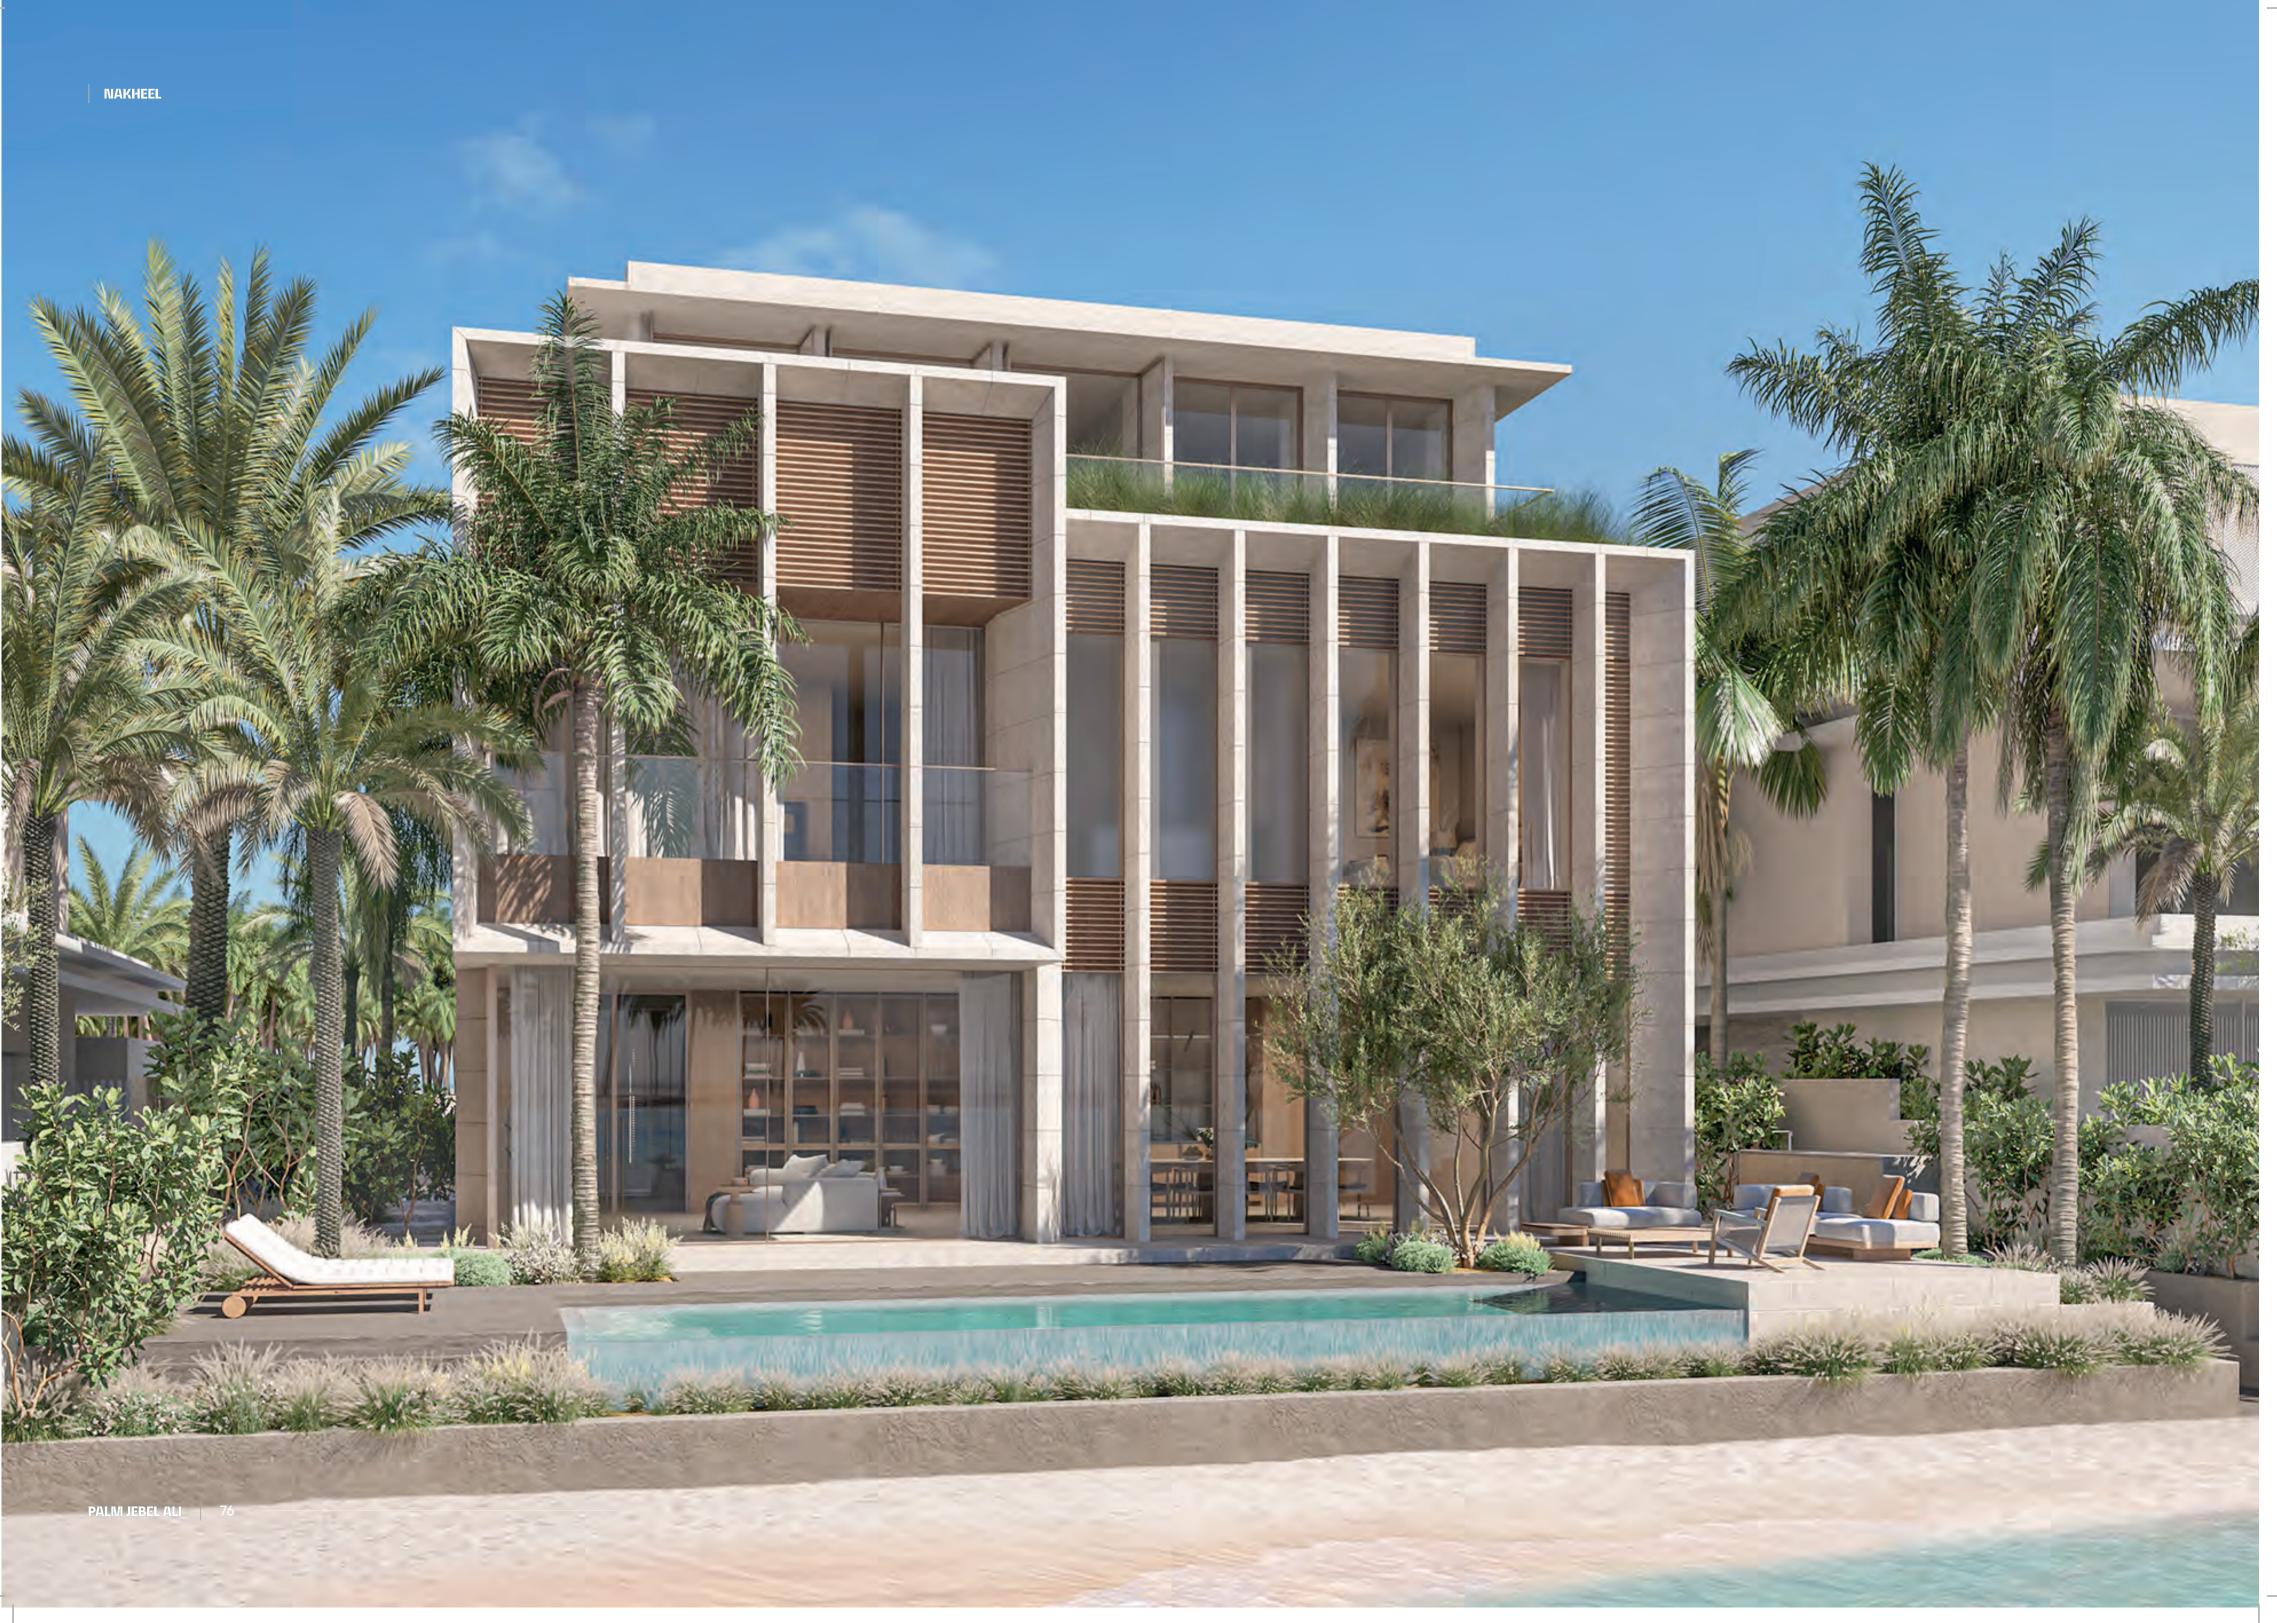

# FROND VILLAS GENERAL DESCRIPTION

Unit layouts cater to a broad diversity of lifestyles.

Seamless indoor-outdoor connectivity.

Variety of architectural offerings, within a contemporary design expression.

Extensive floor-to-ceiling glazing oriented to embrace the views to the beach and sea. Flexible second floor lounge spaces opening to an expansive roof deck offering stunning horizon views, and which can be customised by owners to suit their needs. NAKHEEL