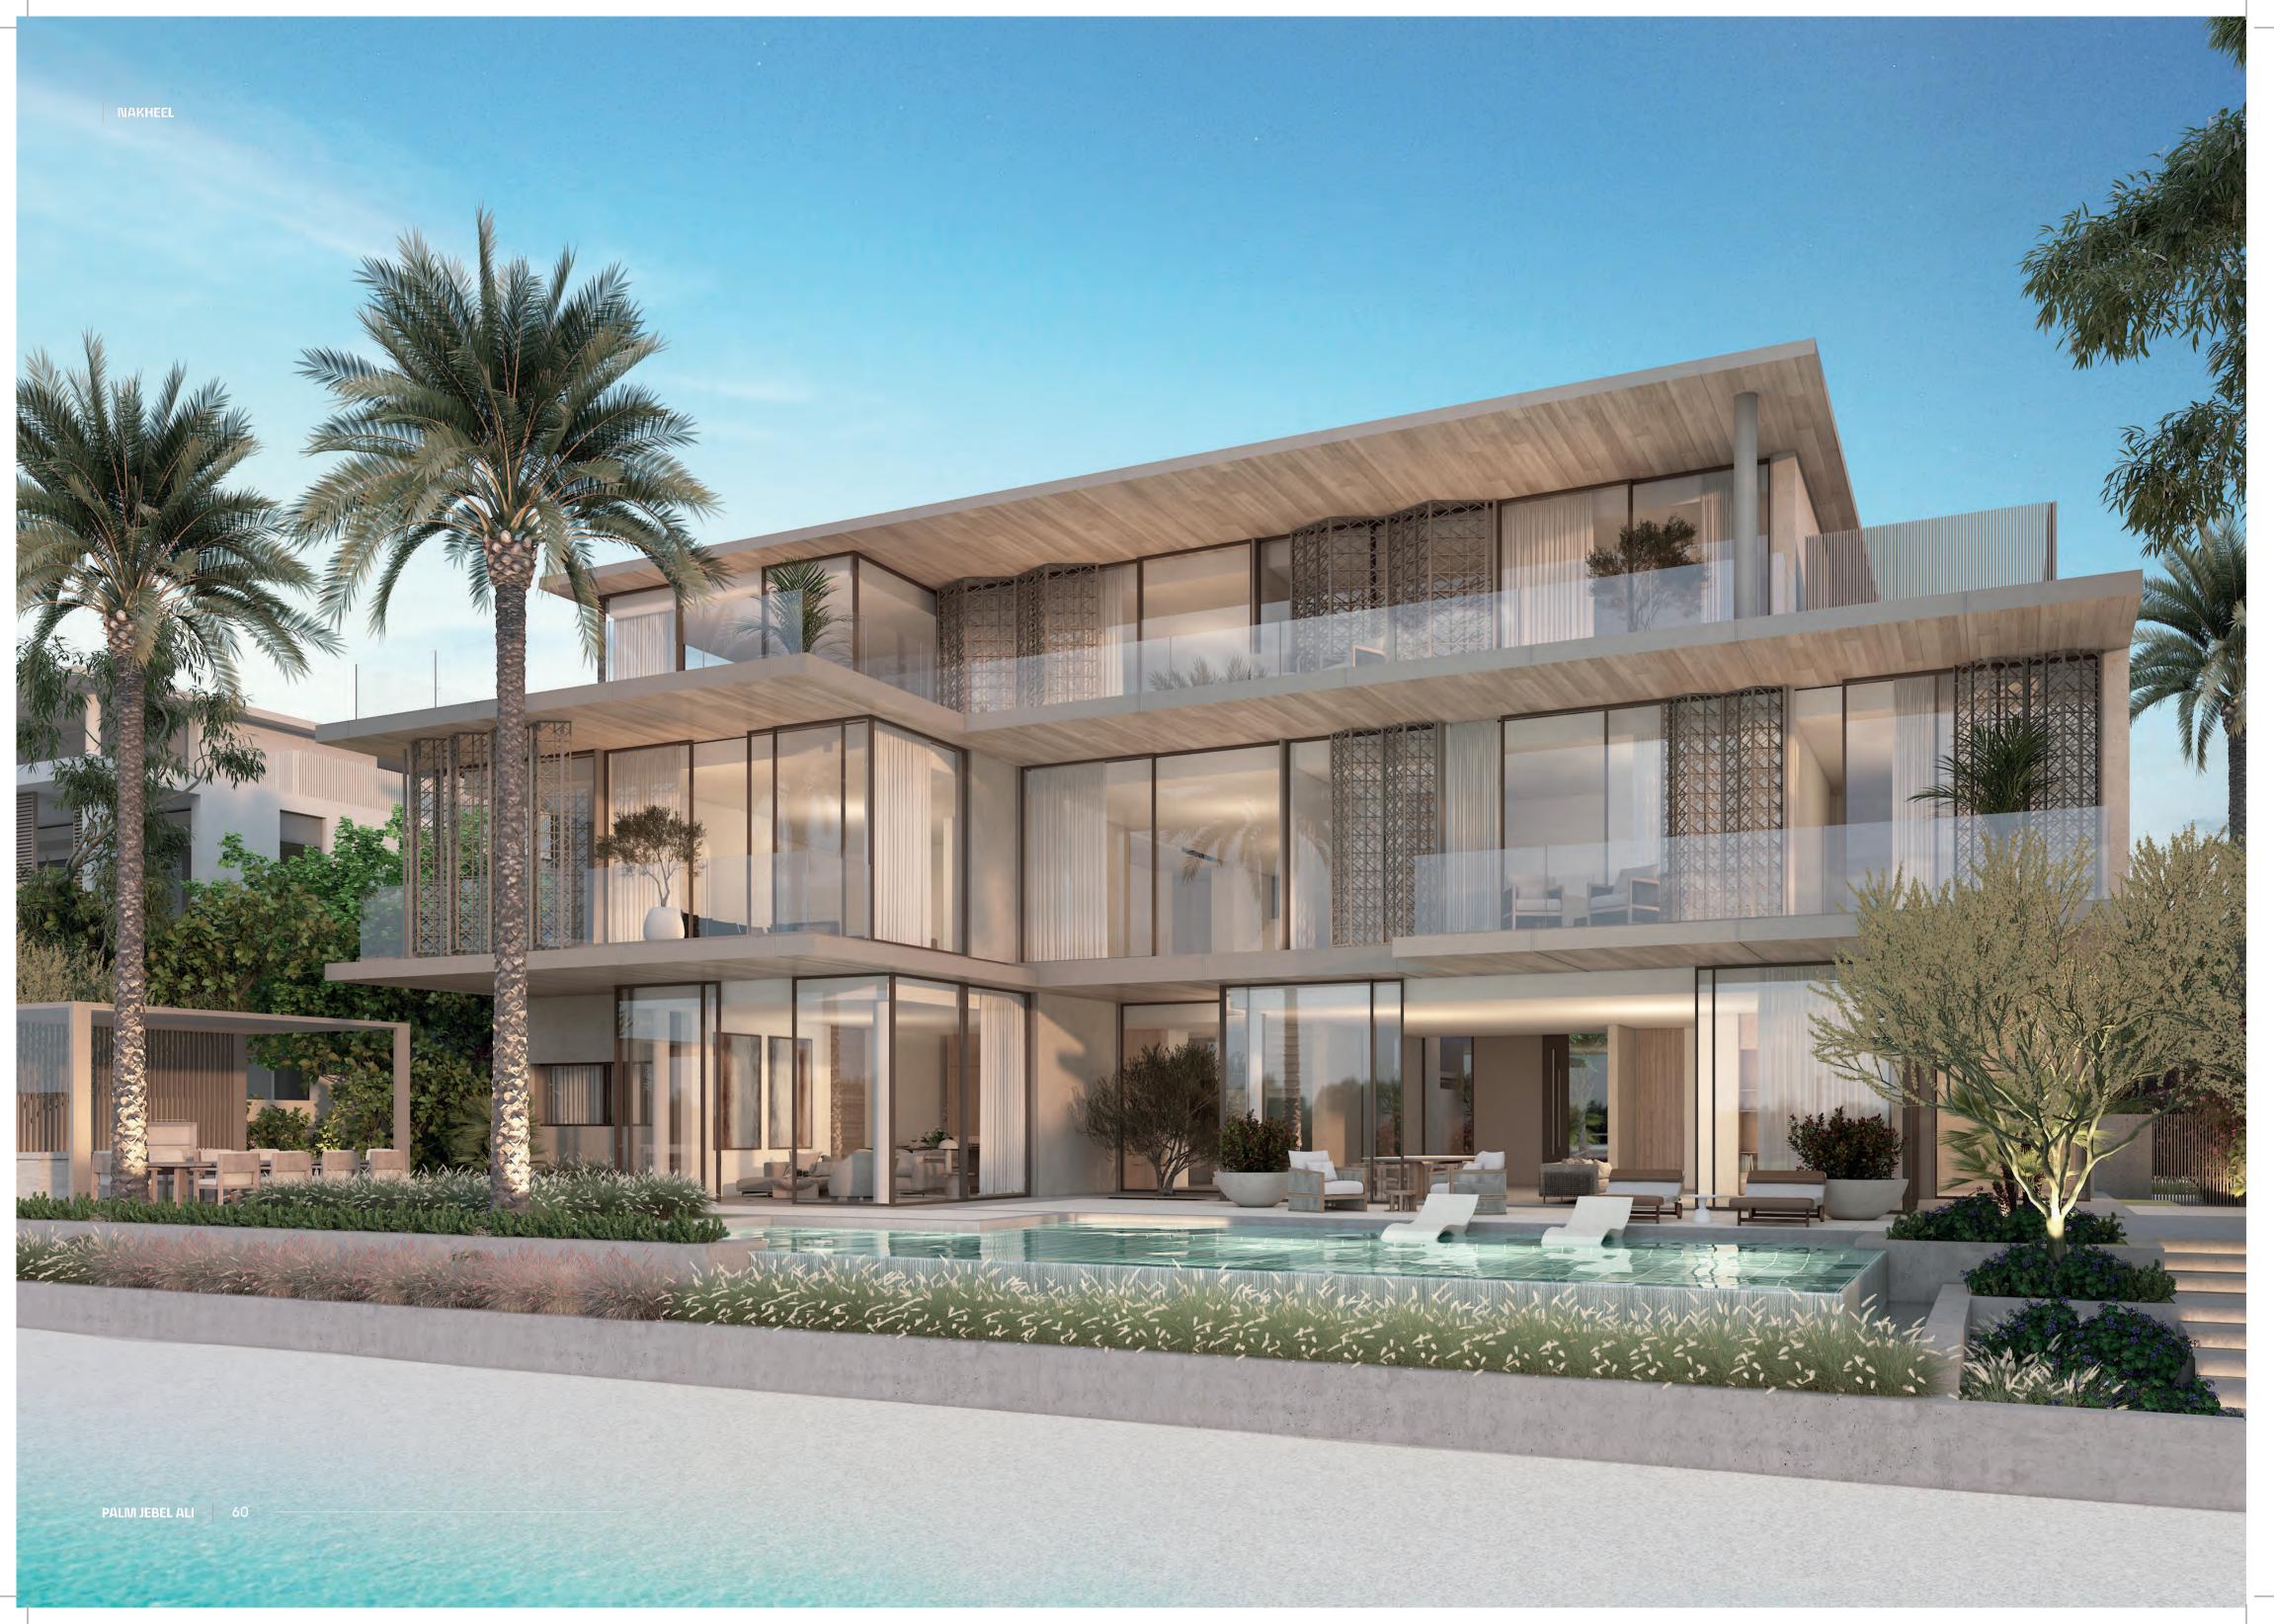

# FROND VILLAS GENERAL DESCRIPTION

Unit layouts cater to a broad diversity of lifestyles.

Seamless indoor-outdoor connectivity.

Variety of architectural offerings, within a contemporary design expression.

Extensive floor-to-ceiling glazing oriented to embrace the views to the beach and sea. Flexible second floor lounge spaces opening to an expansive roof deck offering stunning horizon views, and which can be customised by owners to suit their needs. NAKHEEL