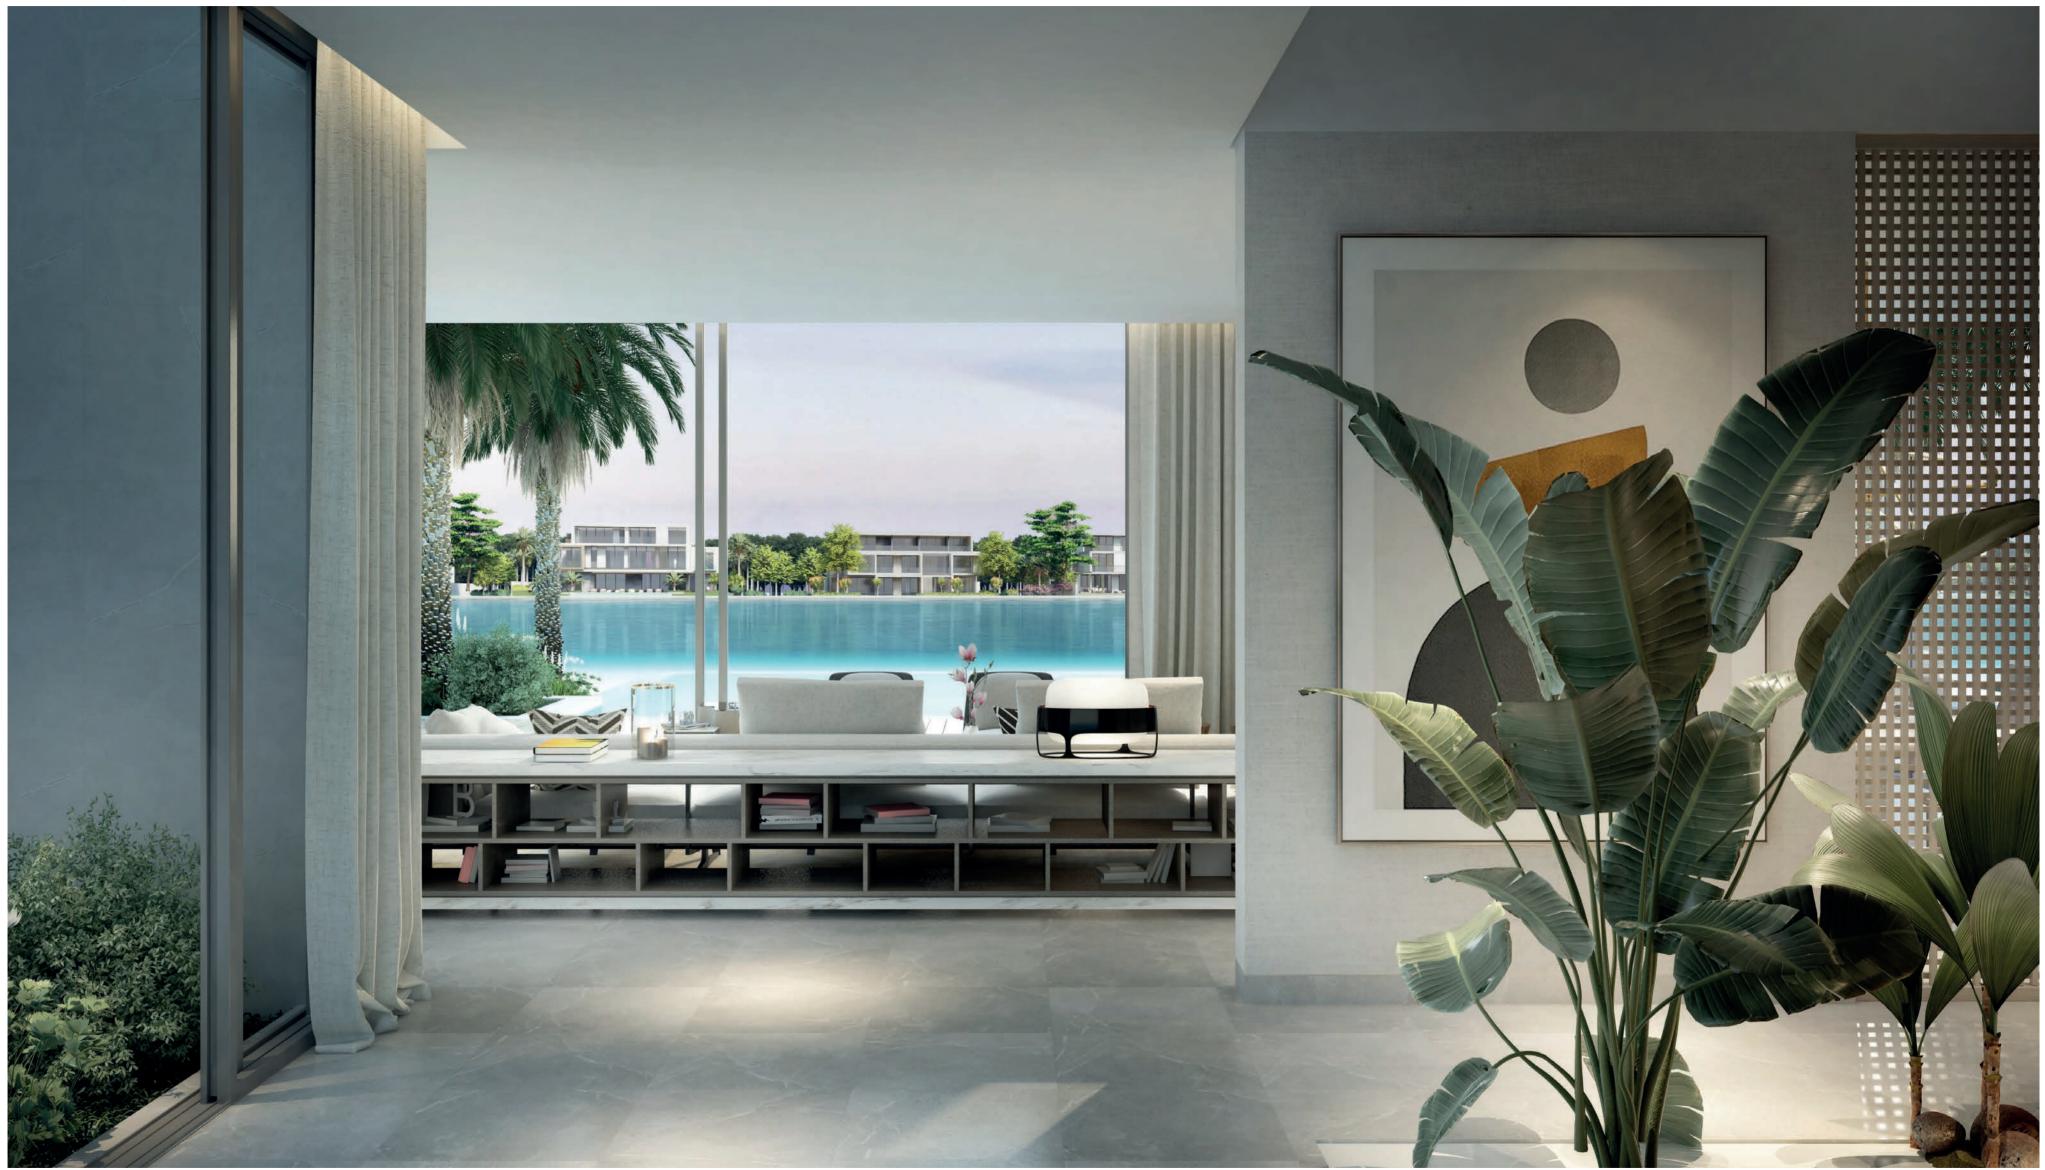

# FROND VILLAS GENERAL DESCRIPTION

Unit layouts cater to a broad diversity of lifestyles.

Seamless indoor-outdoor connectivity.

Variety of architectural offerings, within a contemporary design expression.

Extensive floor-to-ceiling glazing oriented to embrace the views to the beach and sea. Flexible second floor lounge spaces opening to an expansive roof deck offering stunning horizon views, and which can be customised by owners to suit their needs. NAKHEEL