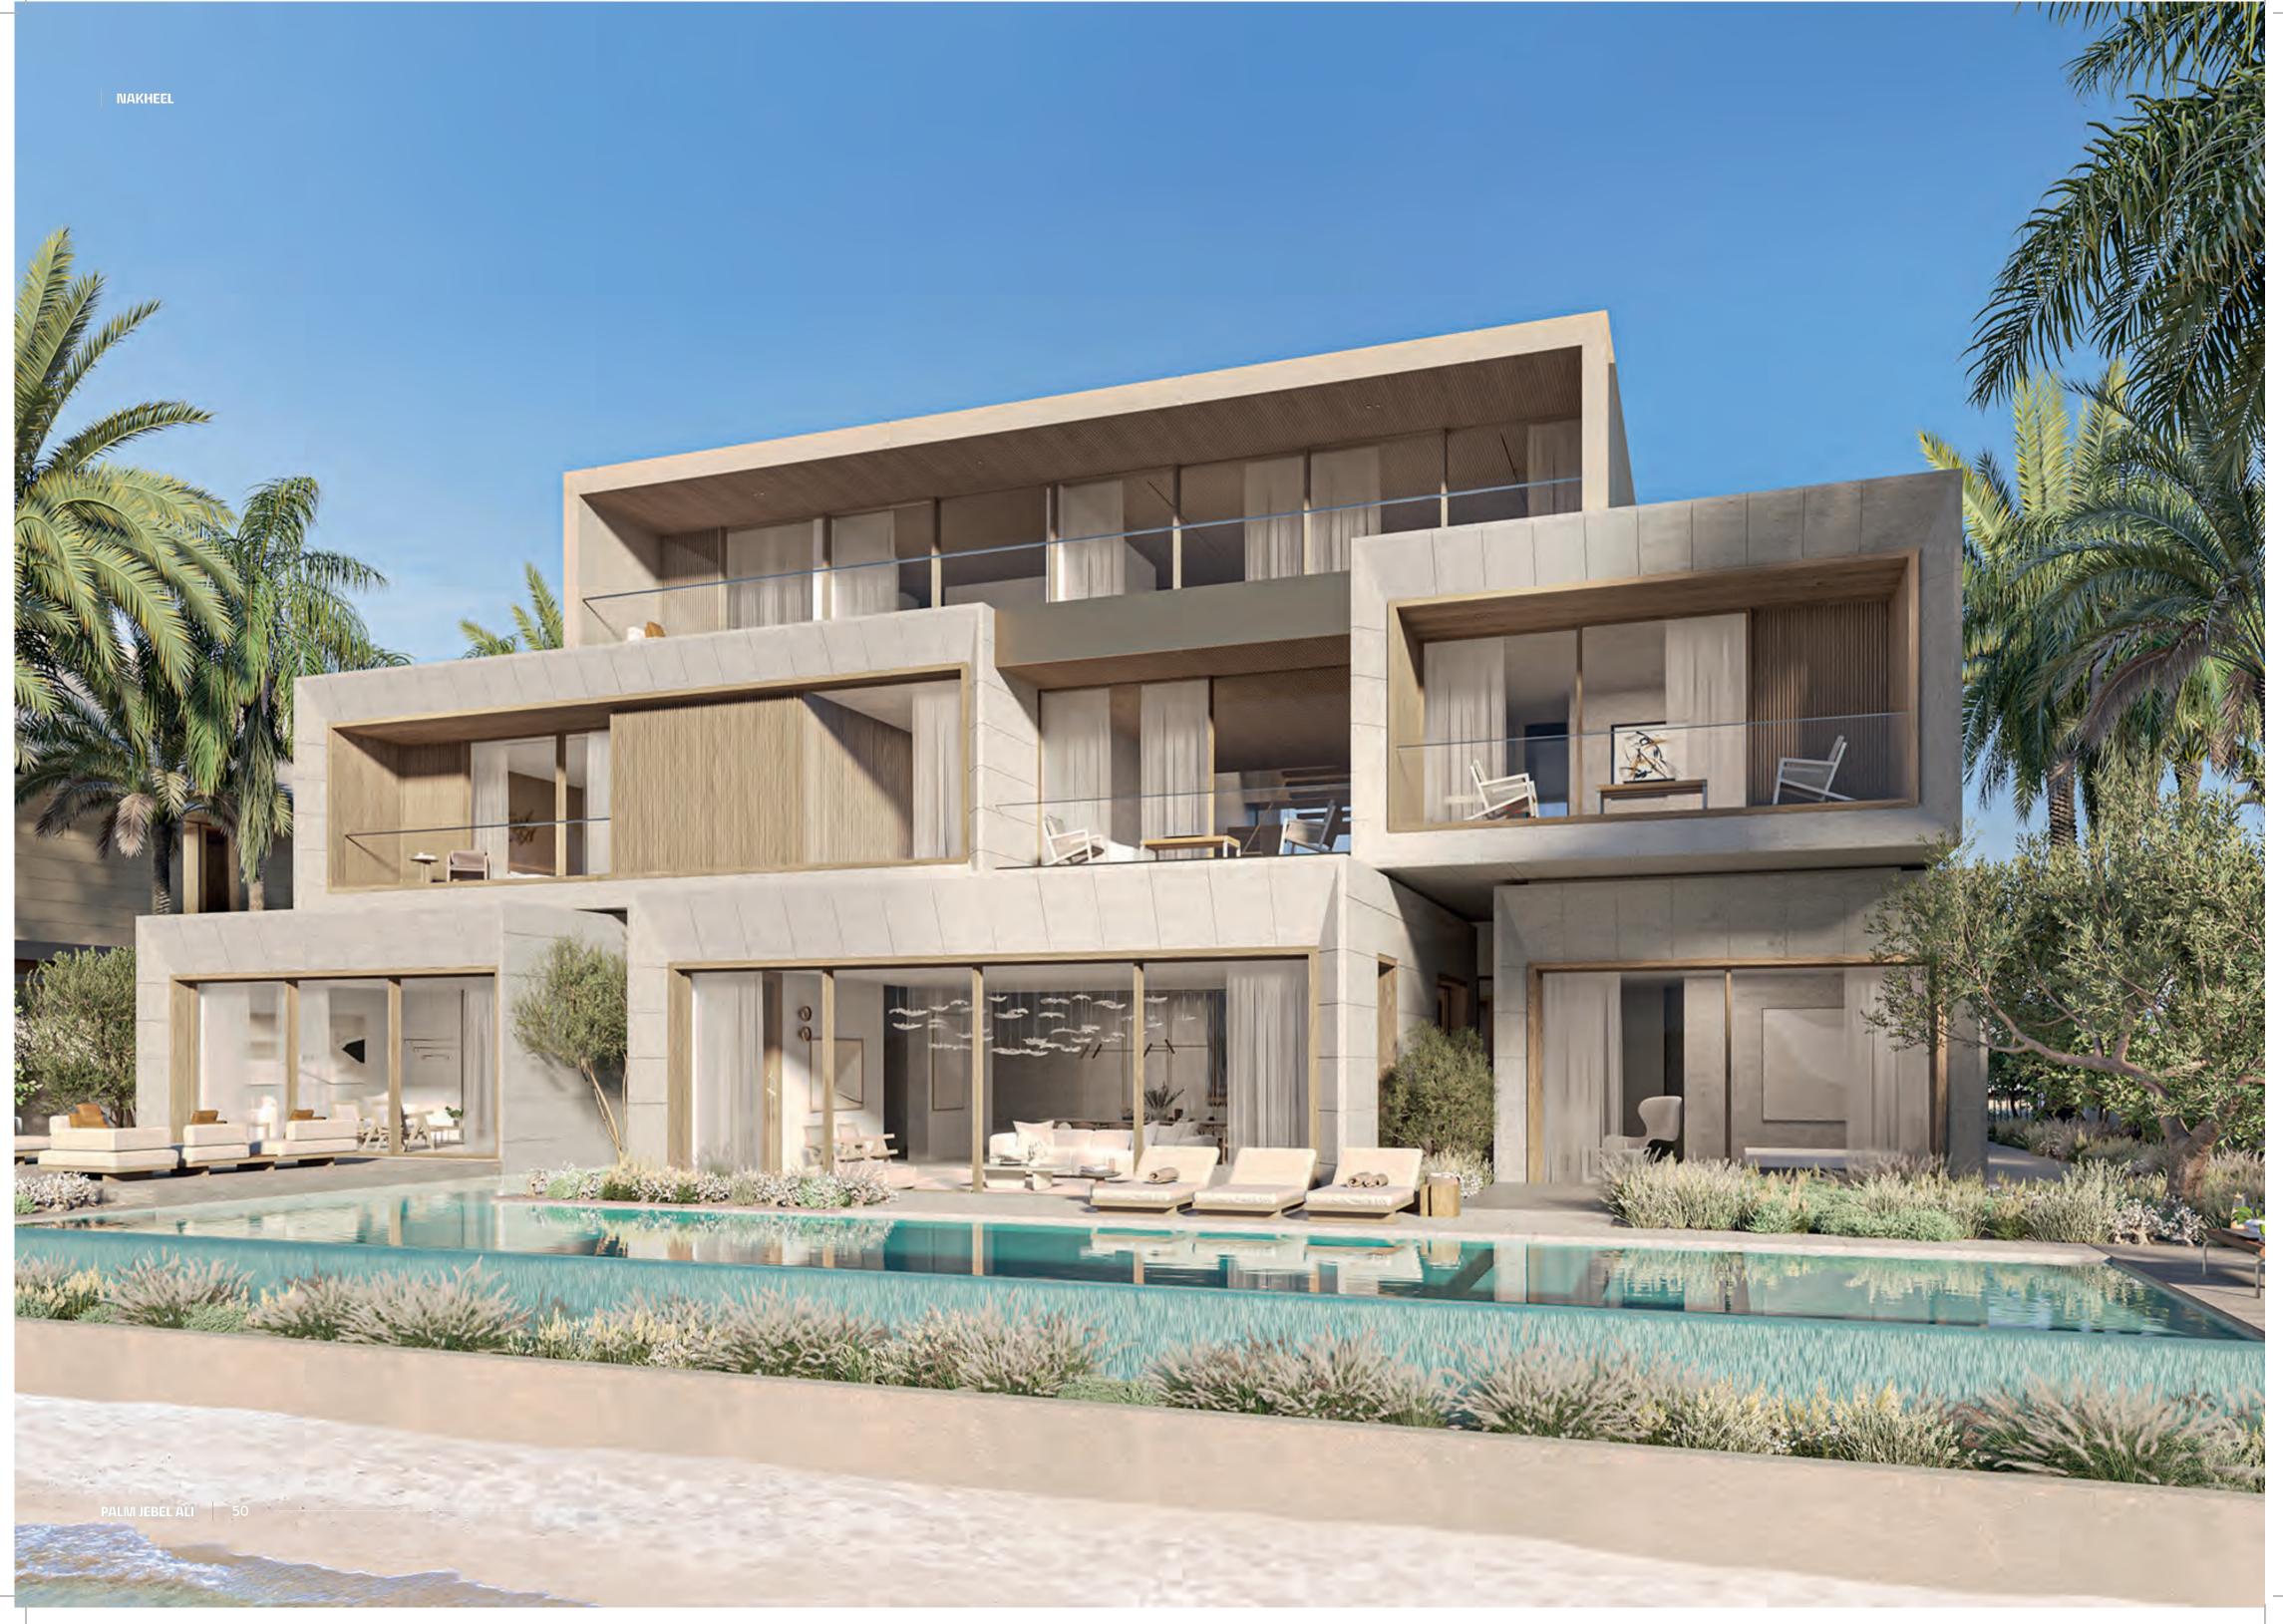

# FROND VILLAS GENERAL DESCRIPTION

Unit layouts cater to a broad diversity of lifestyles.

Seamless indoor-outdoor connectivity.

Variety of architectural offerings, within a contemporary design expression.

Extensive floor-to-ceiling glazing oriented to embrace the views to the beach and sea. Flexible second floor lounge spaces opening to an expansive roof deck offering stunning horizon views, and which can be customised by owners to suit their needs. NAKHEEL