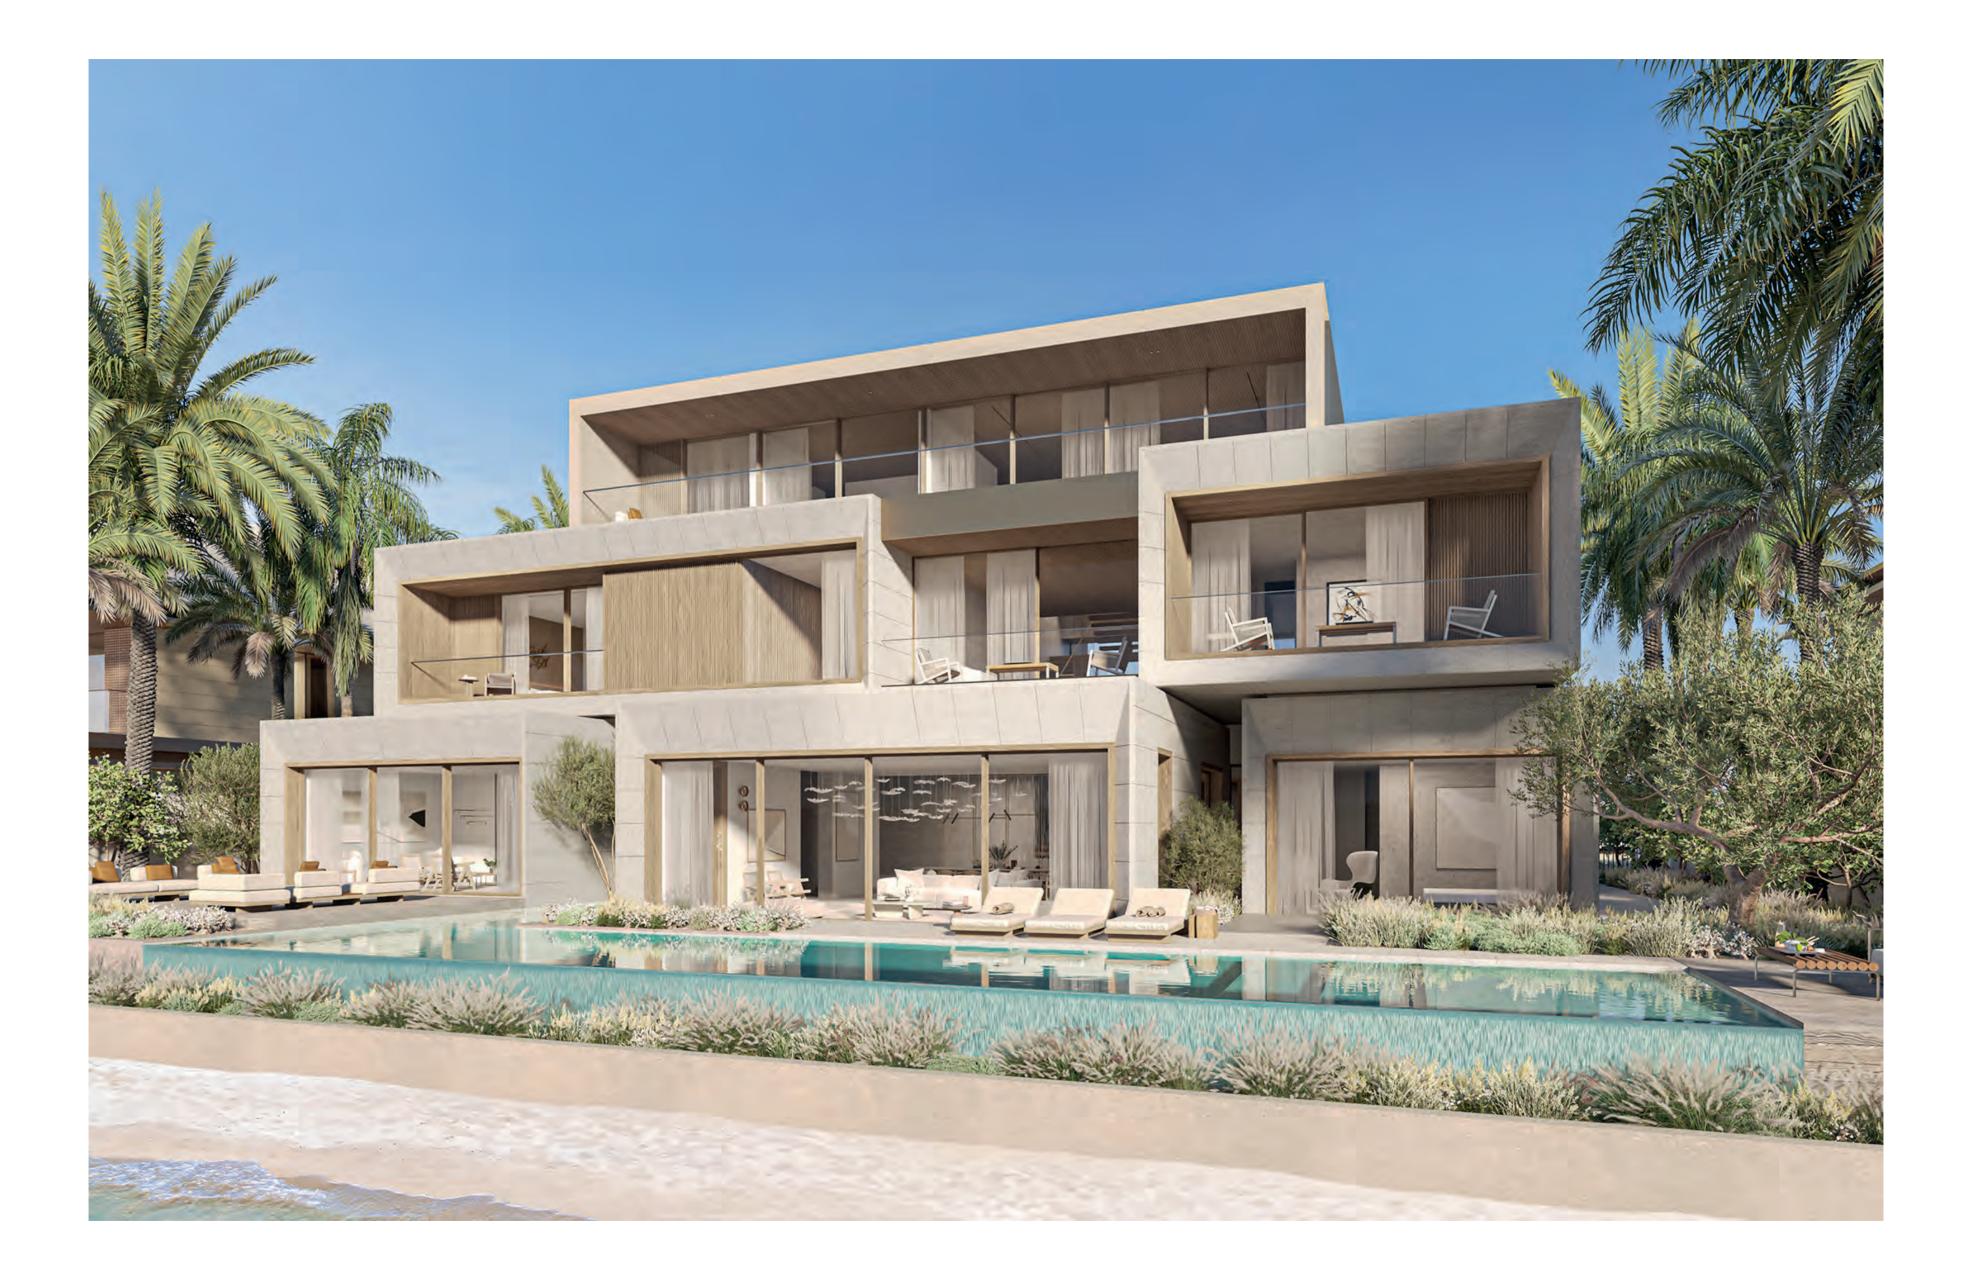

# FROND VILLAS GENERAL DESCRIPTION

Unit layouts cater to a broad diversity of lifestyles.

Seamless indoor-outdoor connectivity.

Variety of architectural offerings, within a contemporary design expression.

Extensive floor-to-ceiling glazing oriented to embrace the views to the beach and sea. Flexible second floor lounge spaces opening to an expansive roof deck offering stunning horizon views, and which can be customised by owners to suit their needs. NAKHEEL