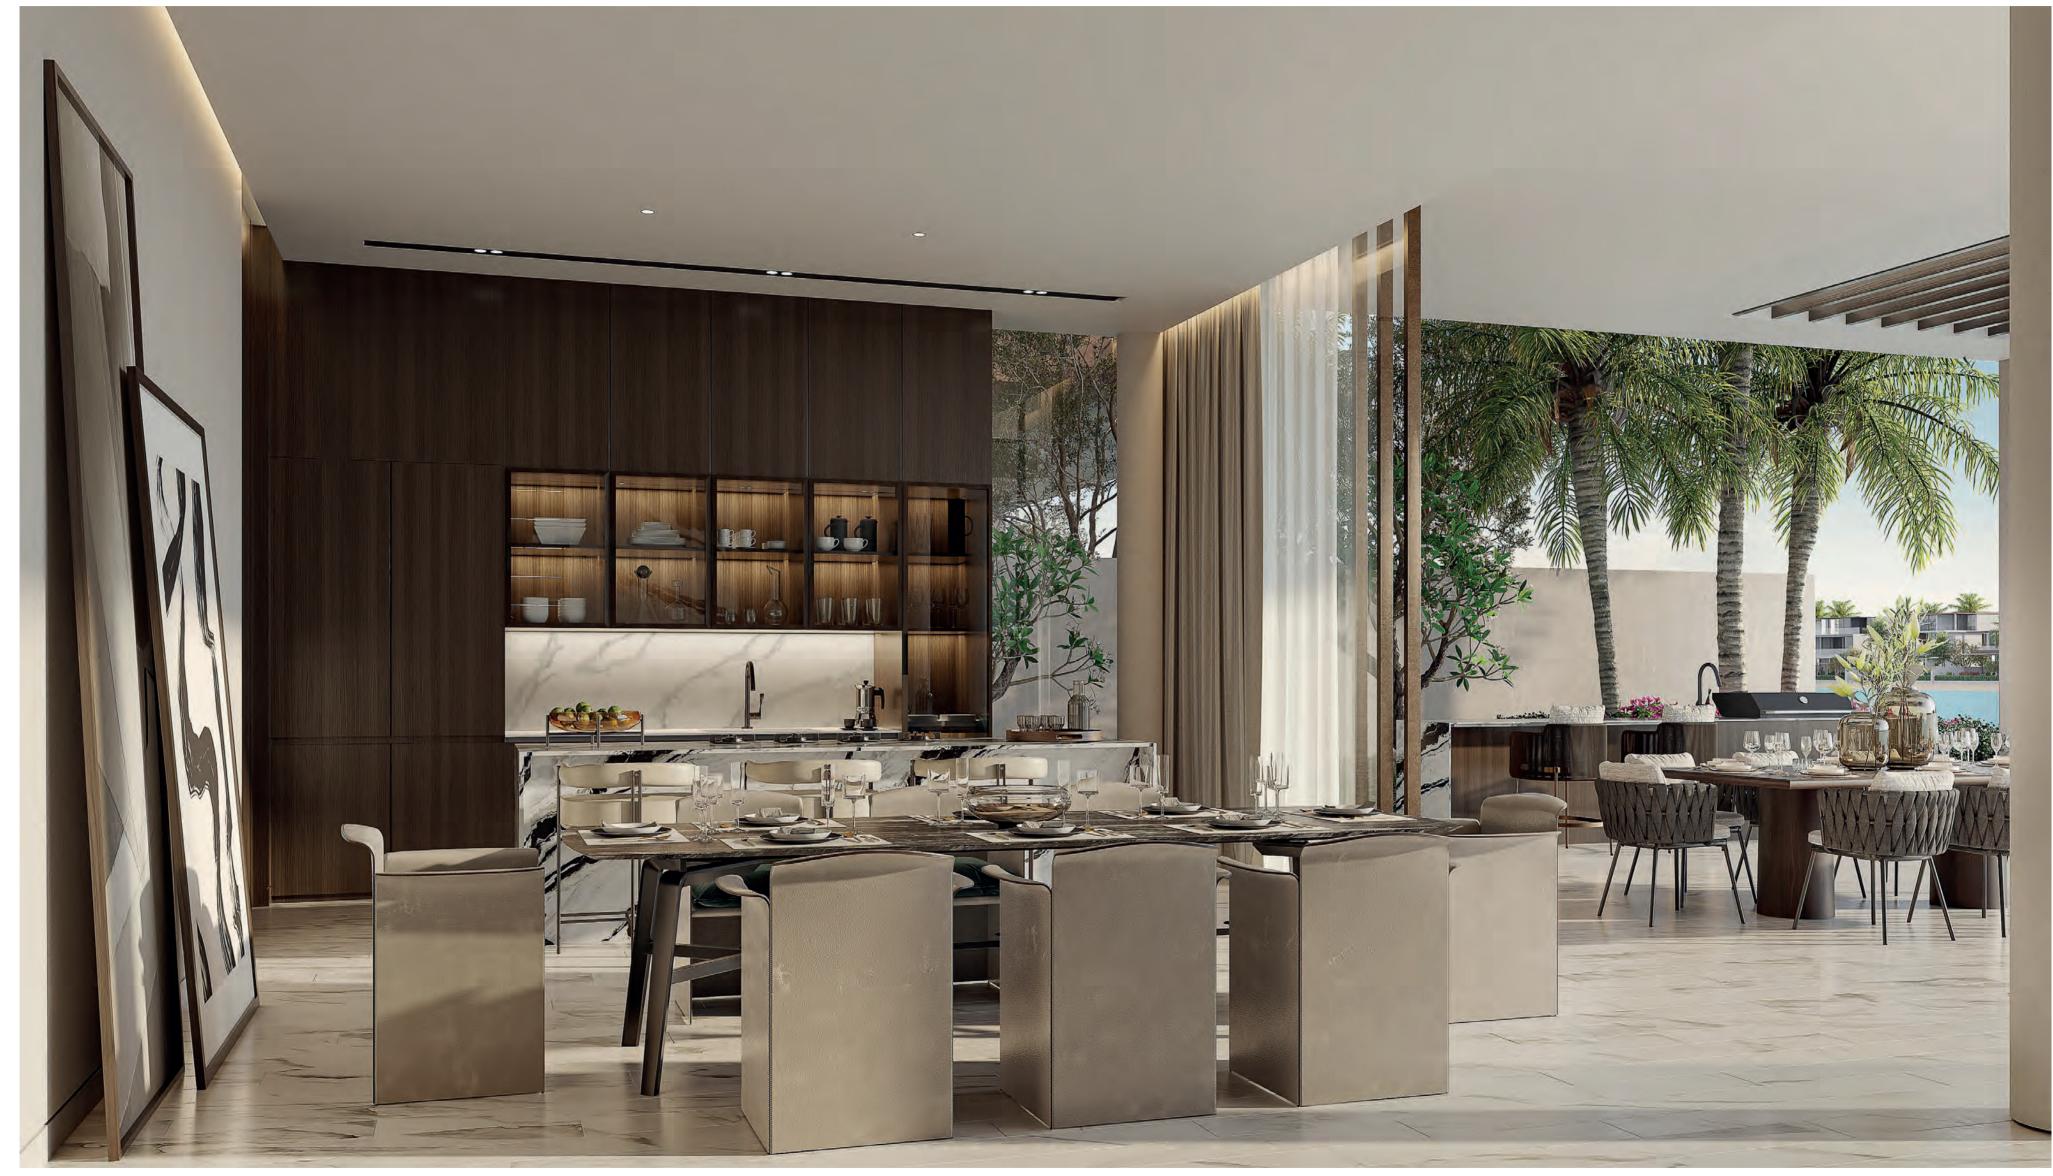

# FROND VILLAS GENERAL DESCRIPTION

Unit layouts cater to a broad diversity of lifestyles.

Seamless indoor-outdoor connectivity.

Variety of architectural offerings, within a contemporary design expression.

Extensive floor-to-ceiling glazing oriented to embrace the views to the beach and sea. Flexible second floor lounge spaces opening to an expansive roof deck offering stunning horizon views, and which can be customised by owners to suit their needs. NAKHEEL