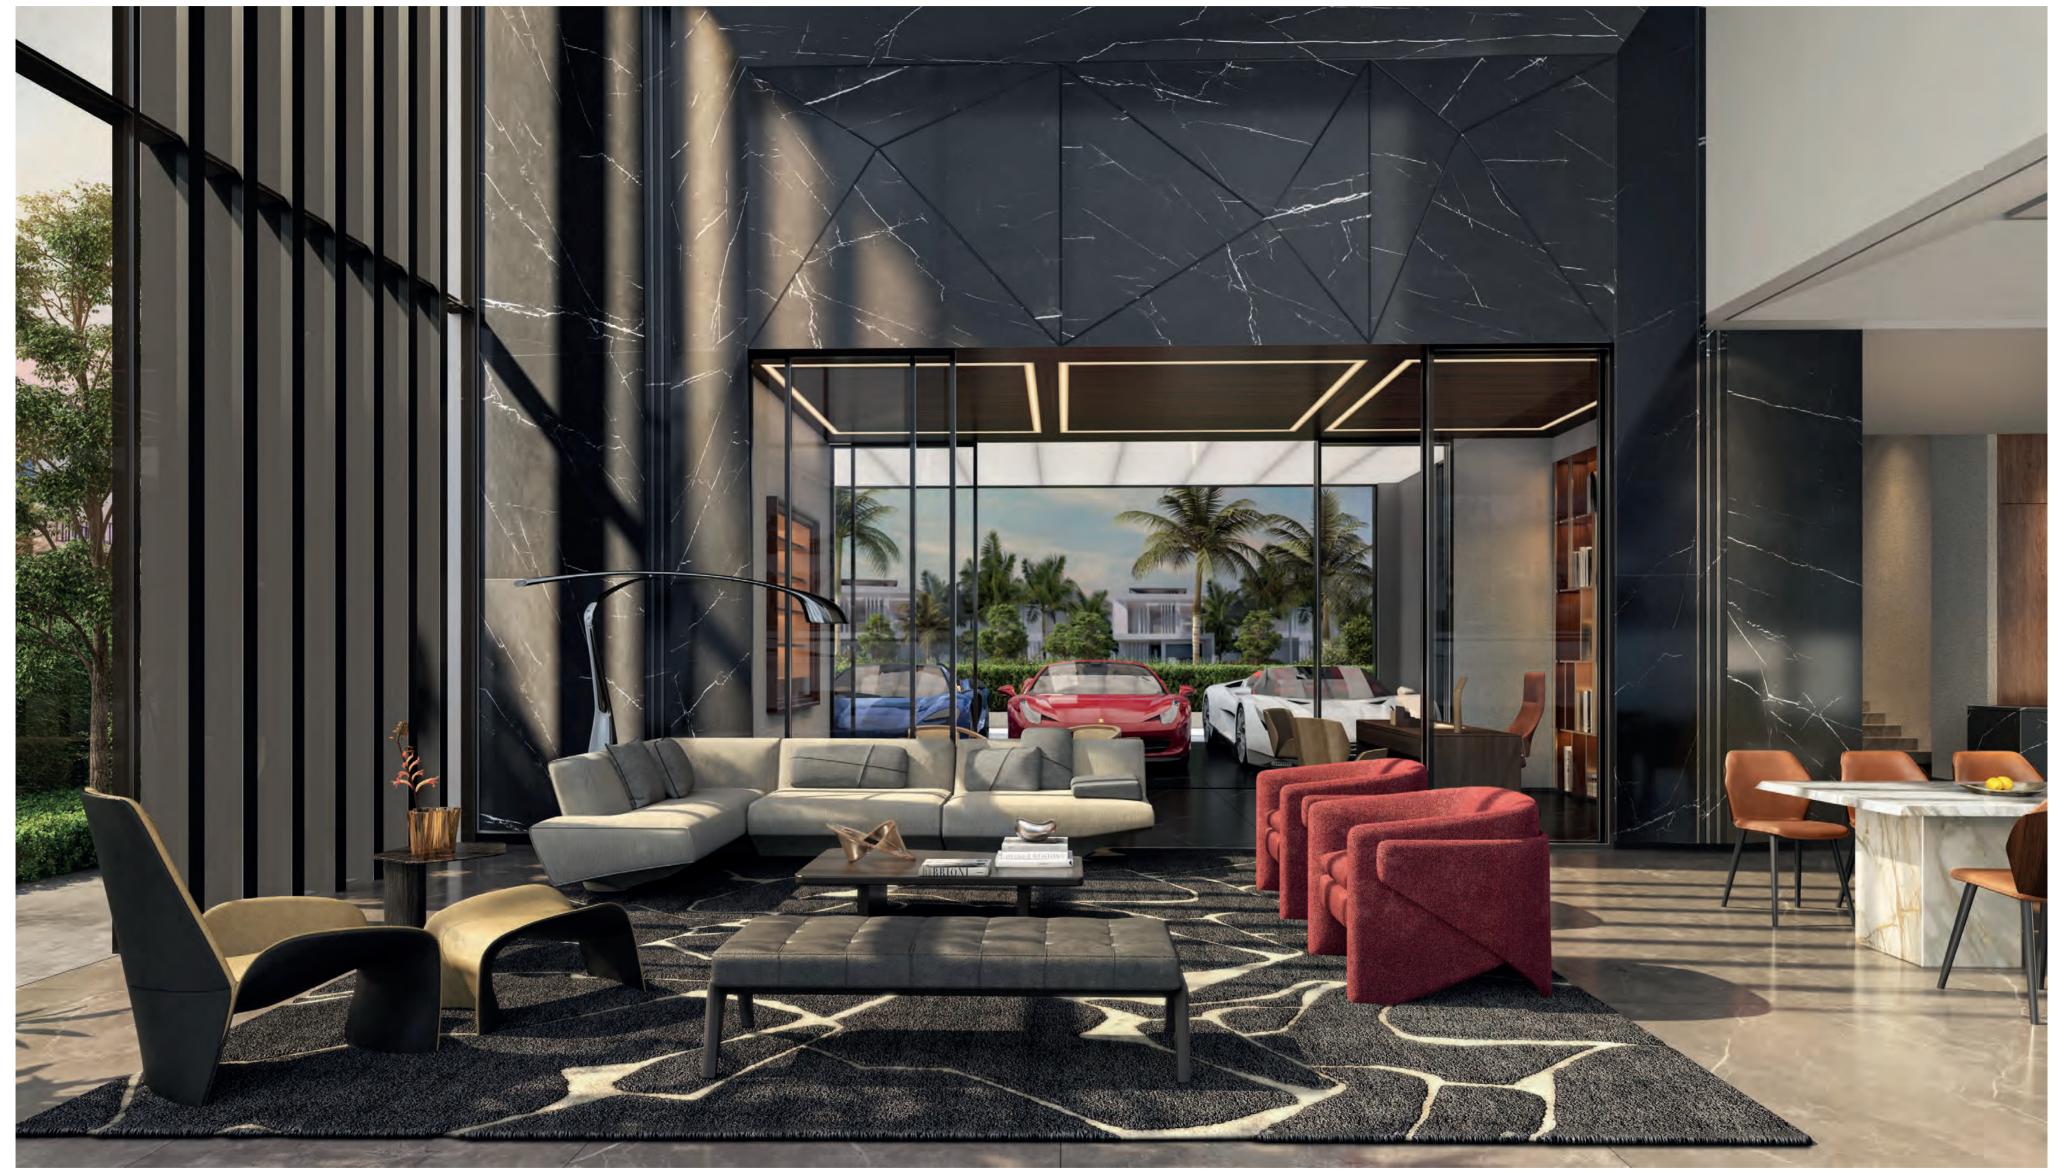

# FROND VILLAS GENERAL DESCRIPTION

Unit layouts cater to a broad diversity of lifestyles.

Seamless indoor-outdoor connectivity.

Variety of architectural offerings, within a contemporary design expression.

Extensive floor-to-ceiling glazing oriented to embrace the views to the beach and sea. Flexible second floor lounge spaces opening to an expansive roof deck offering stunning horizon views, and which can be customised by owners to suit their needs. NAKHEEL