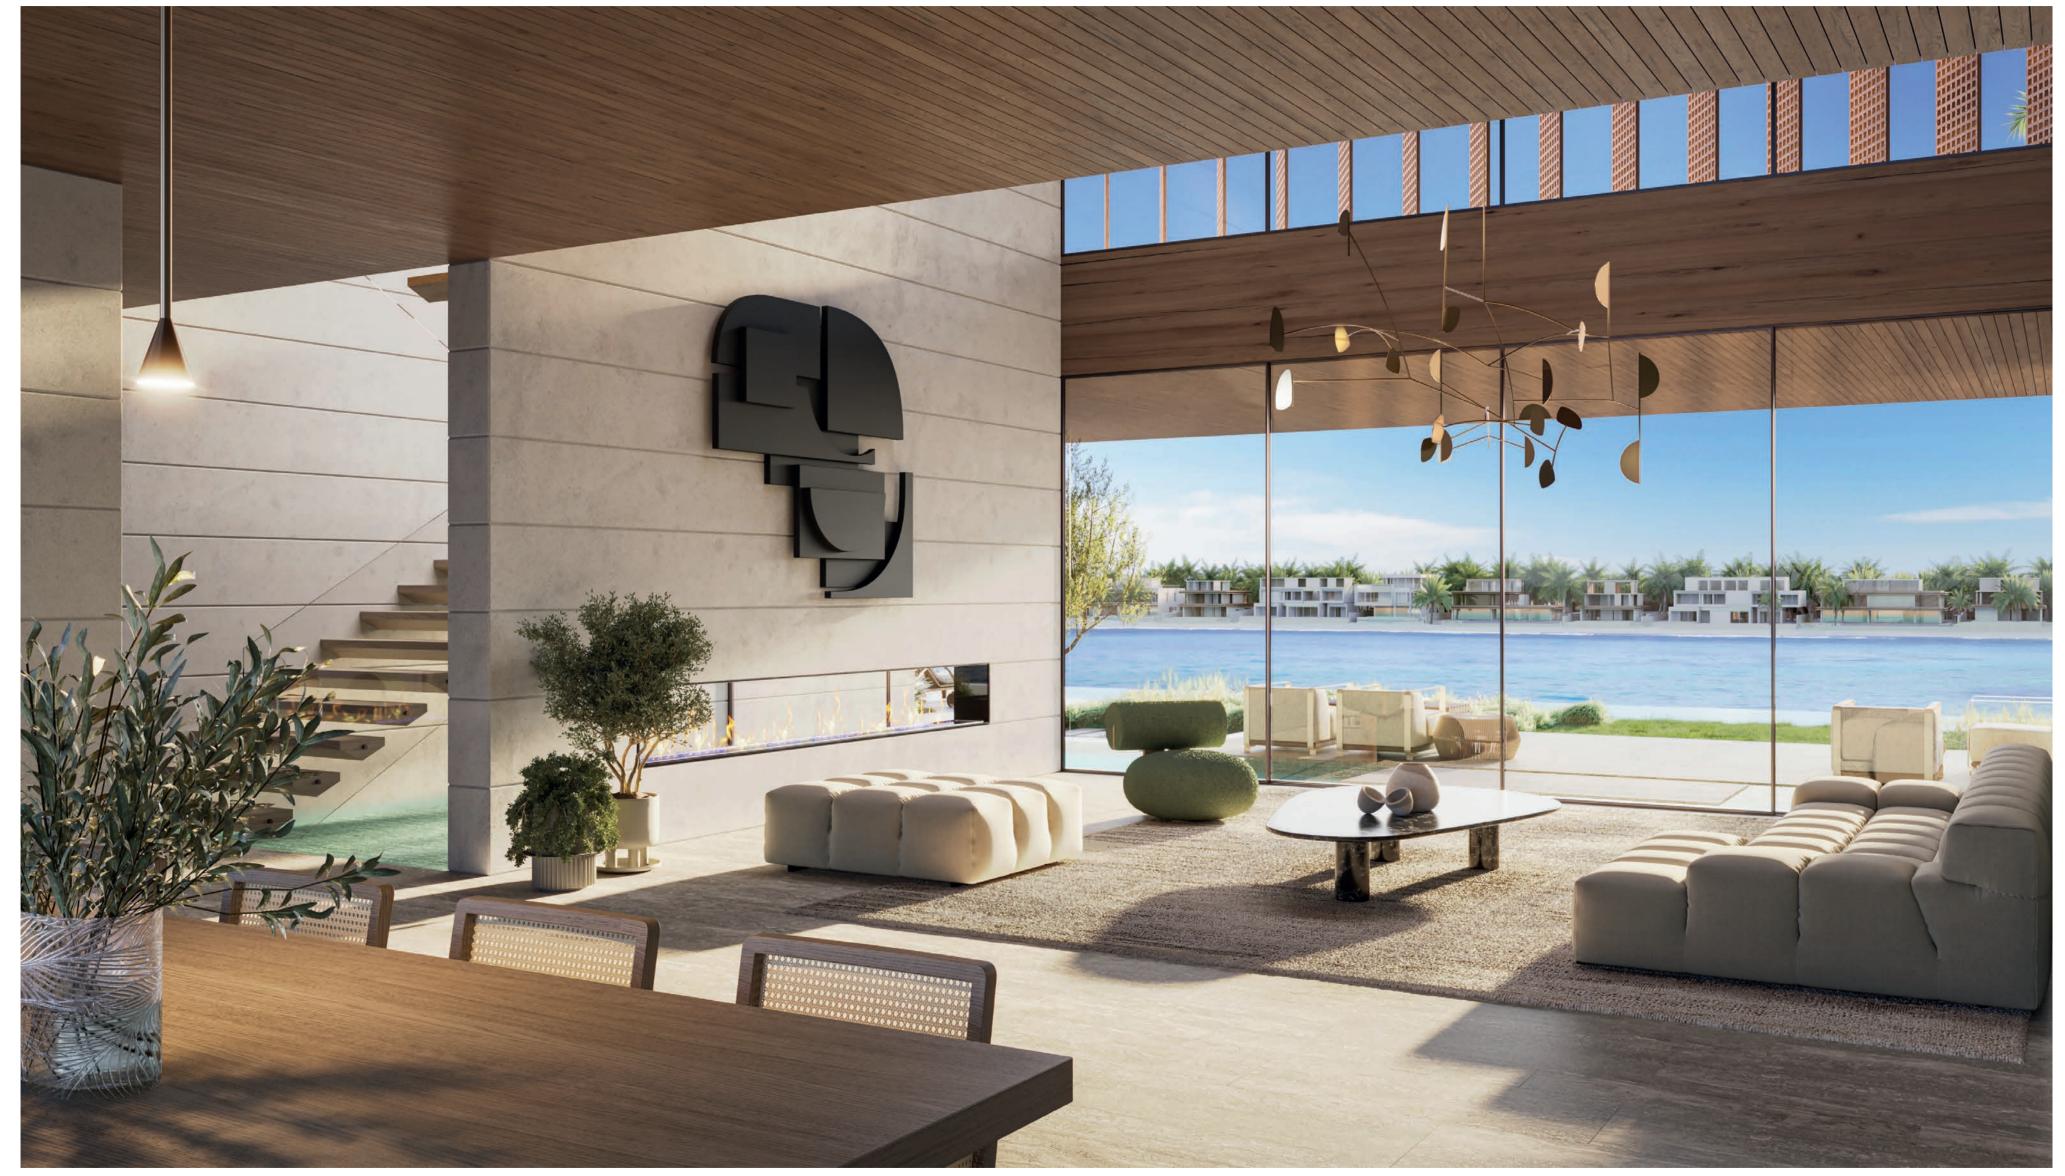

# FROND VILLAS GENERAL DESCRIPTION

Unit layouts cater to a broad diversity of lifestyles.

Seamless indoor-outdoor connectivity.

Variety of architectural offerings, within a contemporary design expression.

Extensive floor-to-ceiling glazing oriented to embrace the views to the beach and sea. Flexible second floor lounge spaces opening to an expansive roof deck offering stunning horizon views, and which can be customised by owners to suit their needs. NAKHEEL