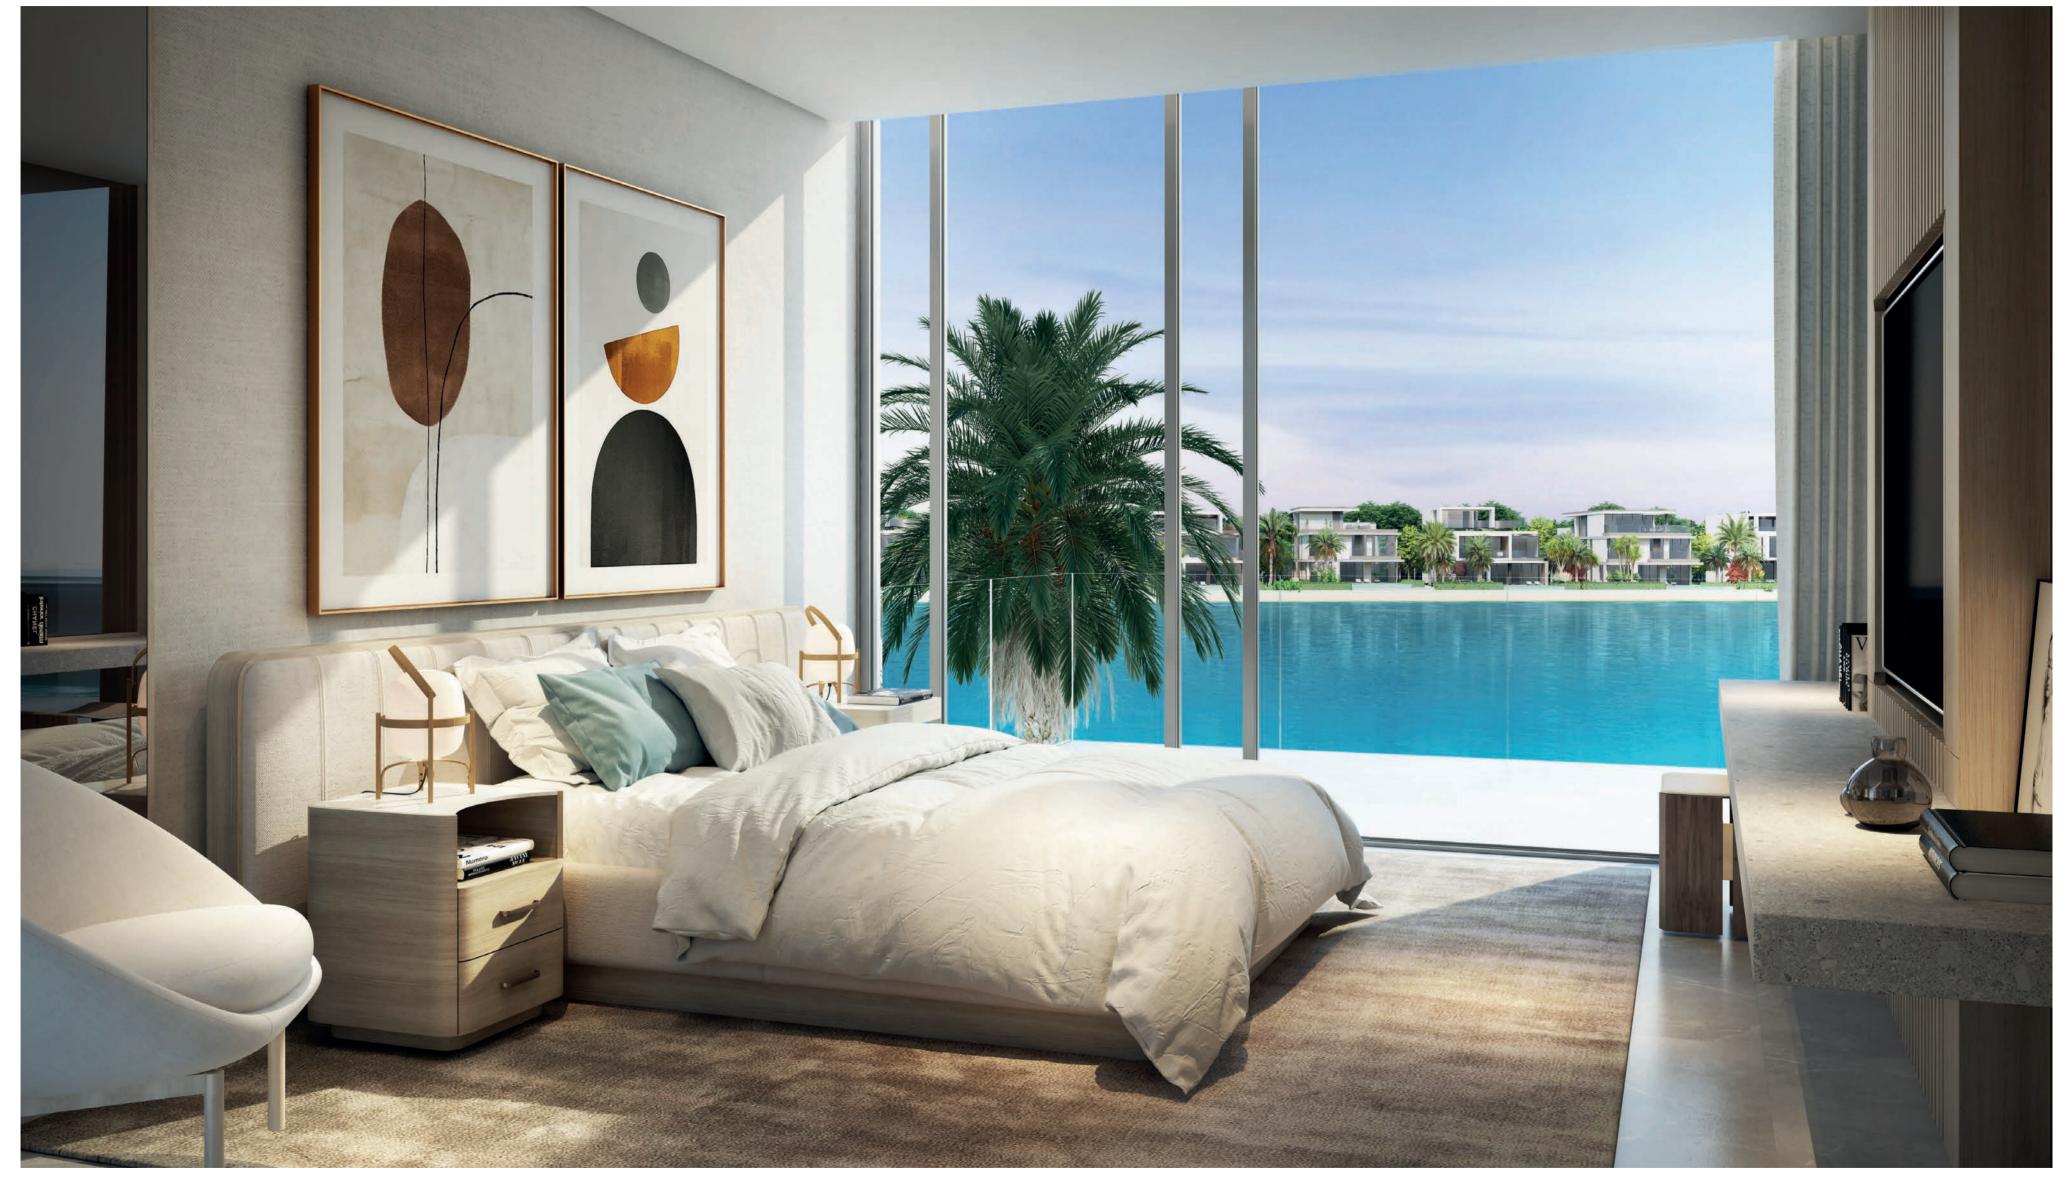

# FROND VILLAS GENERAL DESCRIPTION

Unit layouts cater to a broad diversity of lifestyles.

Seamless indoor-outdoor connectivity.

Variety of architectural offerings, within a contemporary design expression.

Extensive floor-to-ceiling glazing oriented to embrace the views to the beach and sea. Flexible second floor lounge spaces opening to an expansive roof deck offering stunning horizon views, and which can be customised by owners to suit their needs. NAKHEEL