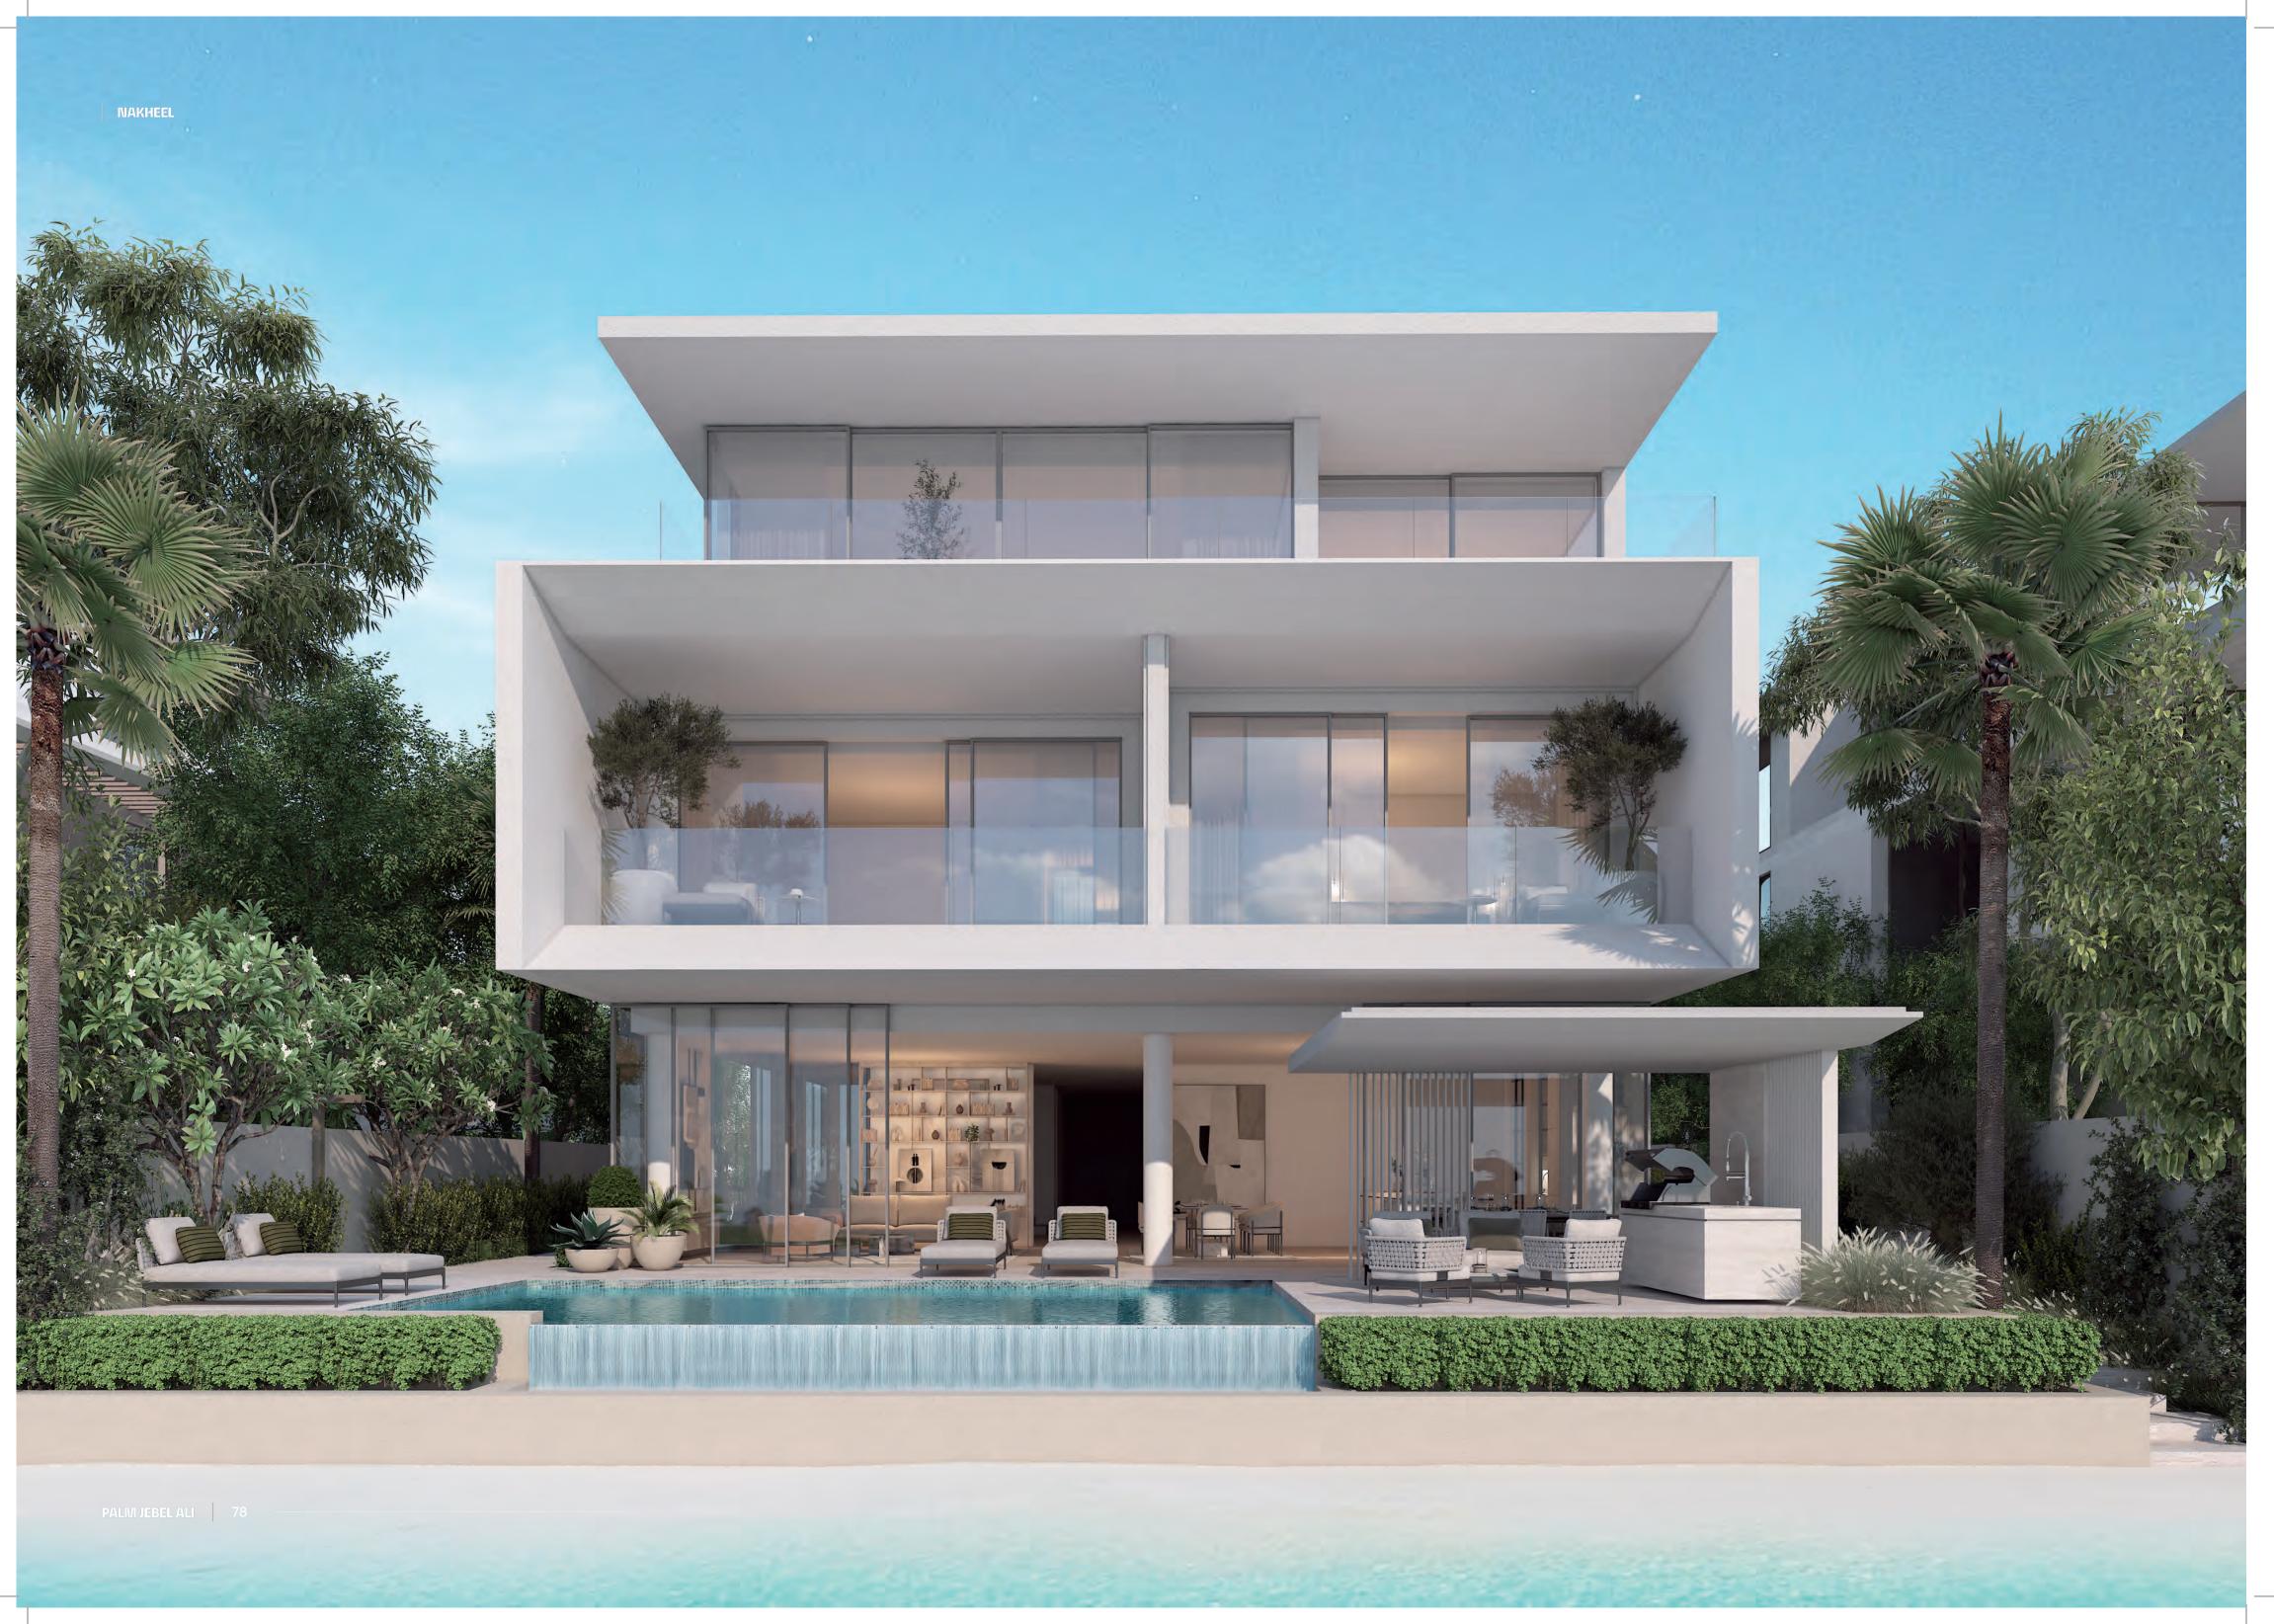

# FROND VILLAS GENERAL DESCRIPTION

Unit layouts cater to a broad diversity of lifestyles.

Seamless indoor-outdoor connectivity.

Variety of architectural offerings, within a contemporary design expression.

Extensive floor-to-ceiling glazing oriented to embrace the views to the beach and sea. Flexible second floor lounge spaces opening to an expansive roof deck offering stunning horizon views, and which can be customised by owners to suit their needs. NAKHEEL