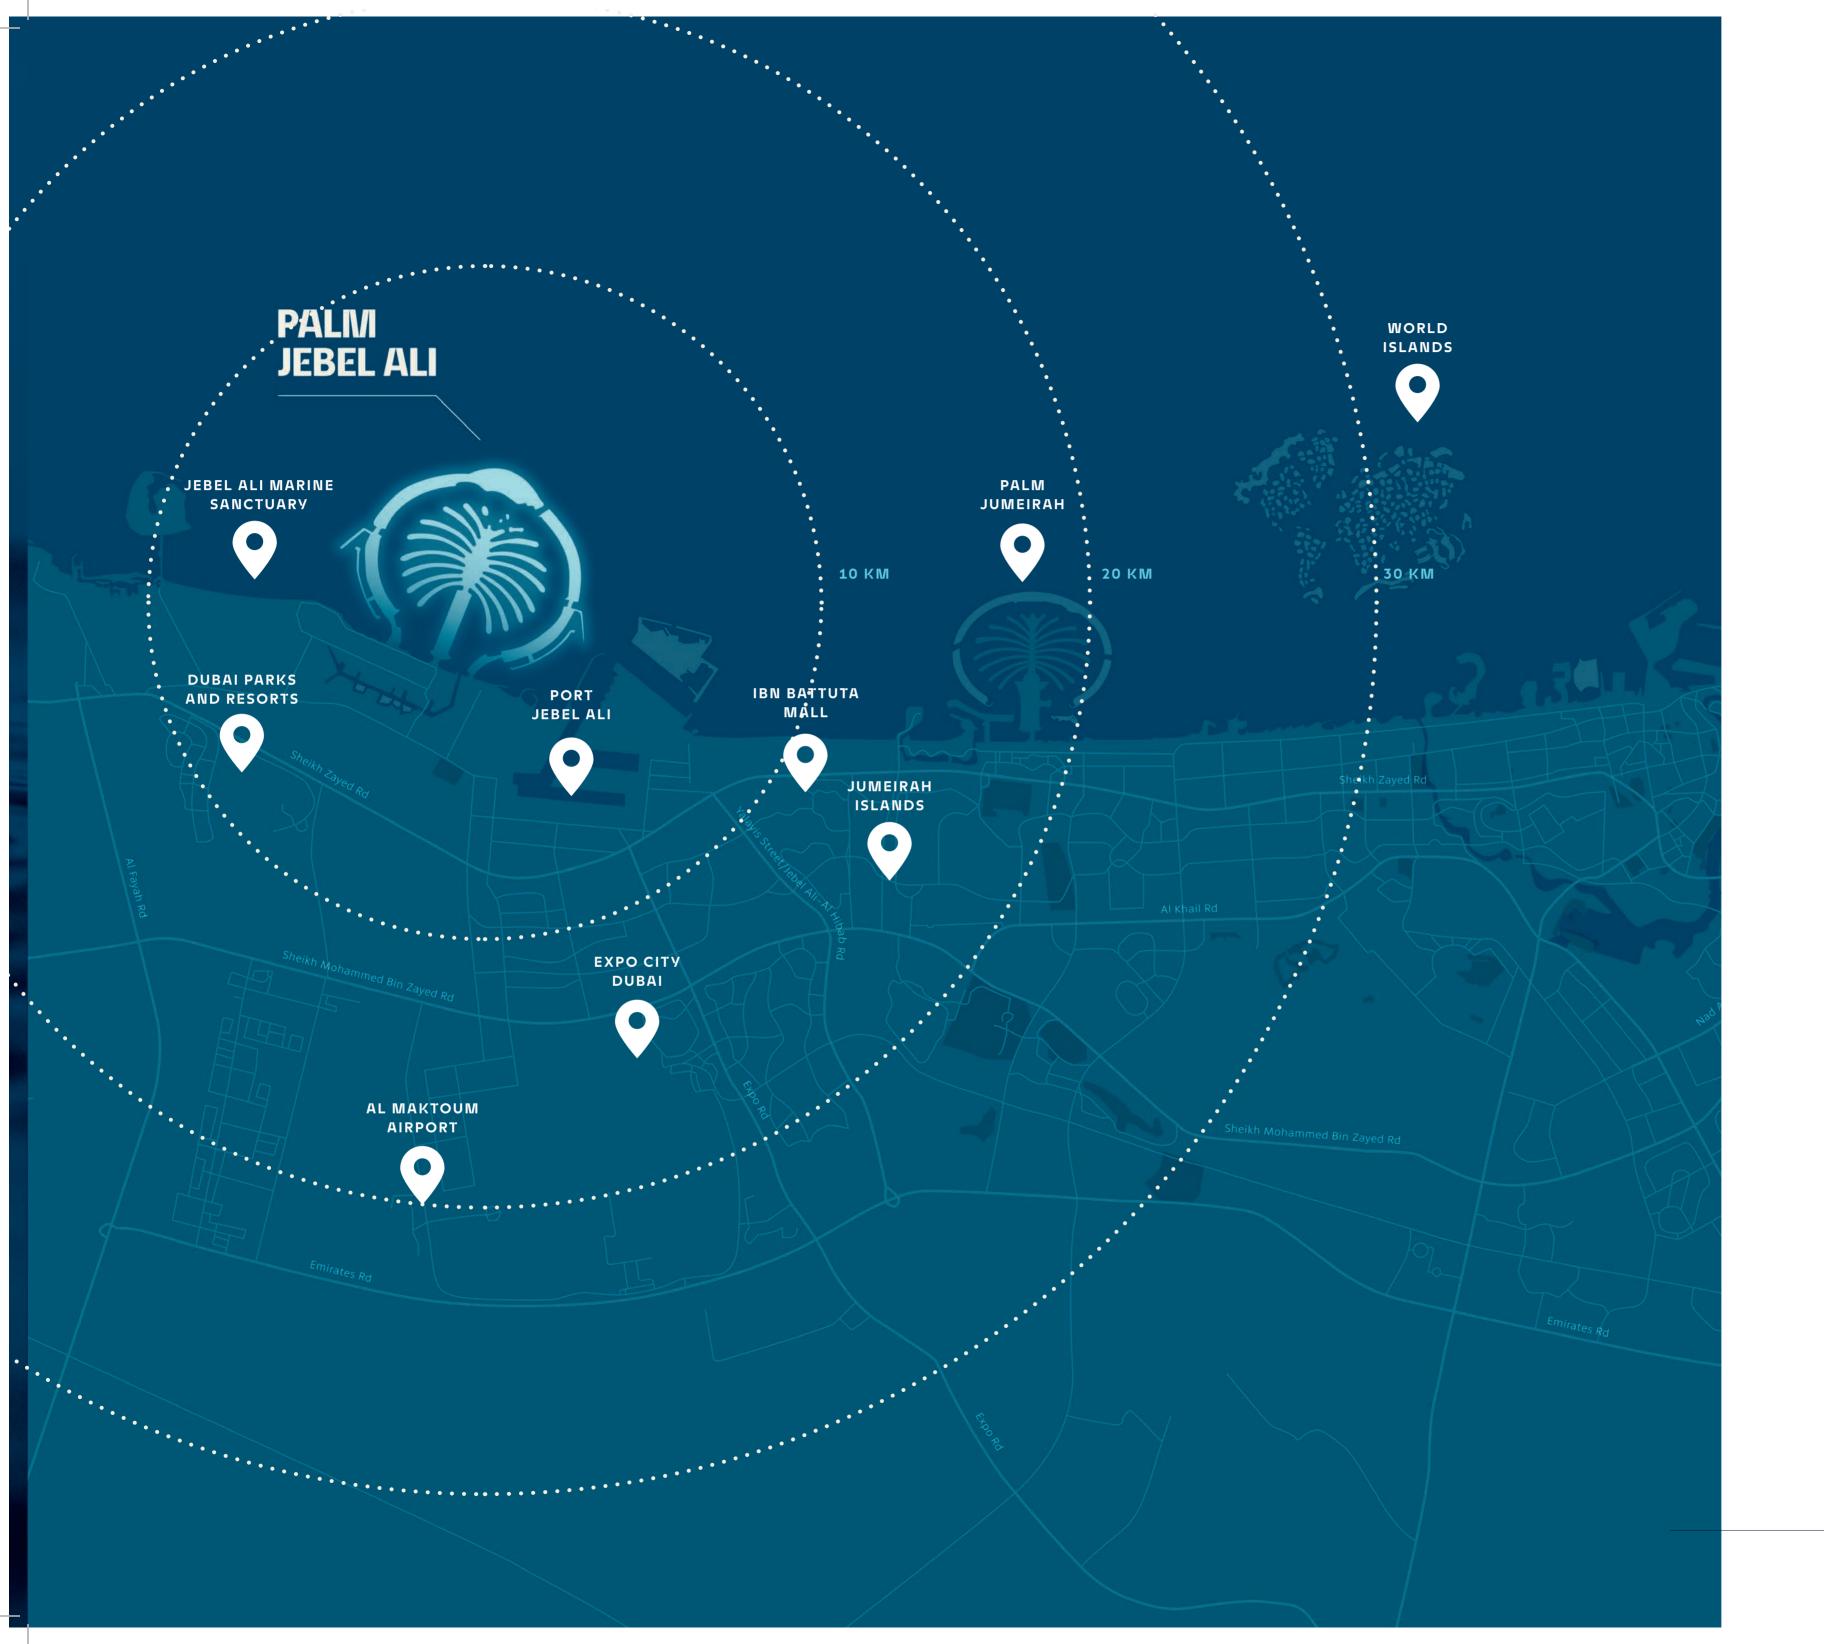

#### ALIGNMENT

Palm Jebel Ali will form a major residential and leisure anchor for the new Expo 2020 Urban centre.

### +400% BEACHES

beaches.

Increase in space designated for public beaches.

#### ALIGNMENT

Palm Jebel Ali will provide several kilometres of public

### +134% HOSPITALITY

Increase in space for hotels and tourism activities.

#### ALIGNMENT

Palm Jebel Ali will feature 80+ hotels and resorts, along with other tourism destinations.

Nakheel

### ECOLOGY TARGETS

- Strict health, safety, and environment protocols to minimise or eliminate dust from construction activities.
- Any corals found in development areas to be transplanted to safe and suitable locations with additional propagation.
- Develop ecological resorts and recreational activities.
- Implement rigorous conservation guidelines for nesting turtles, notably for the endangered Hawksbill turtle
- Palm Jebel Ali beaches and coastal areas will be designed to reinforce the Jebel Ali Marine Sanctuary.