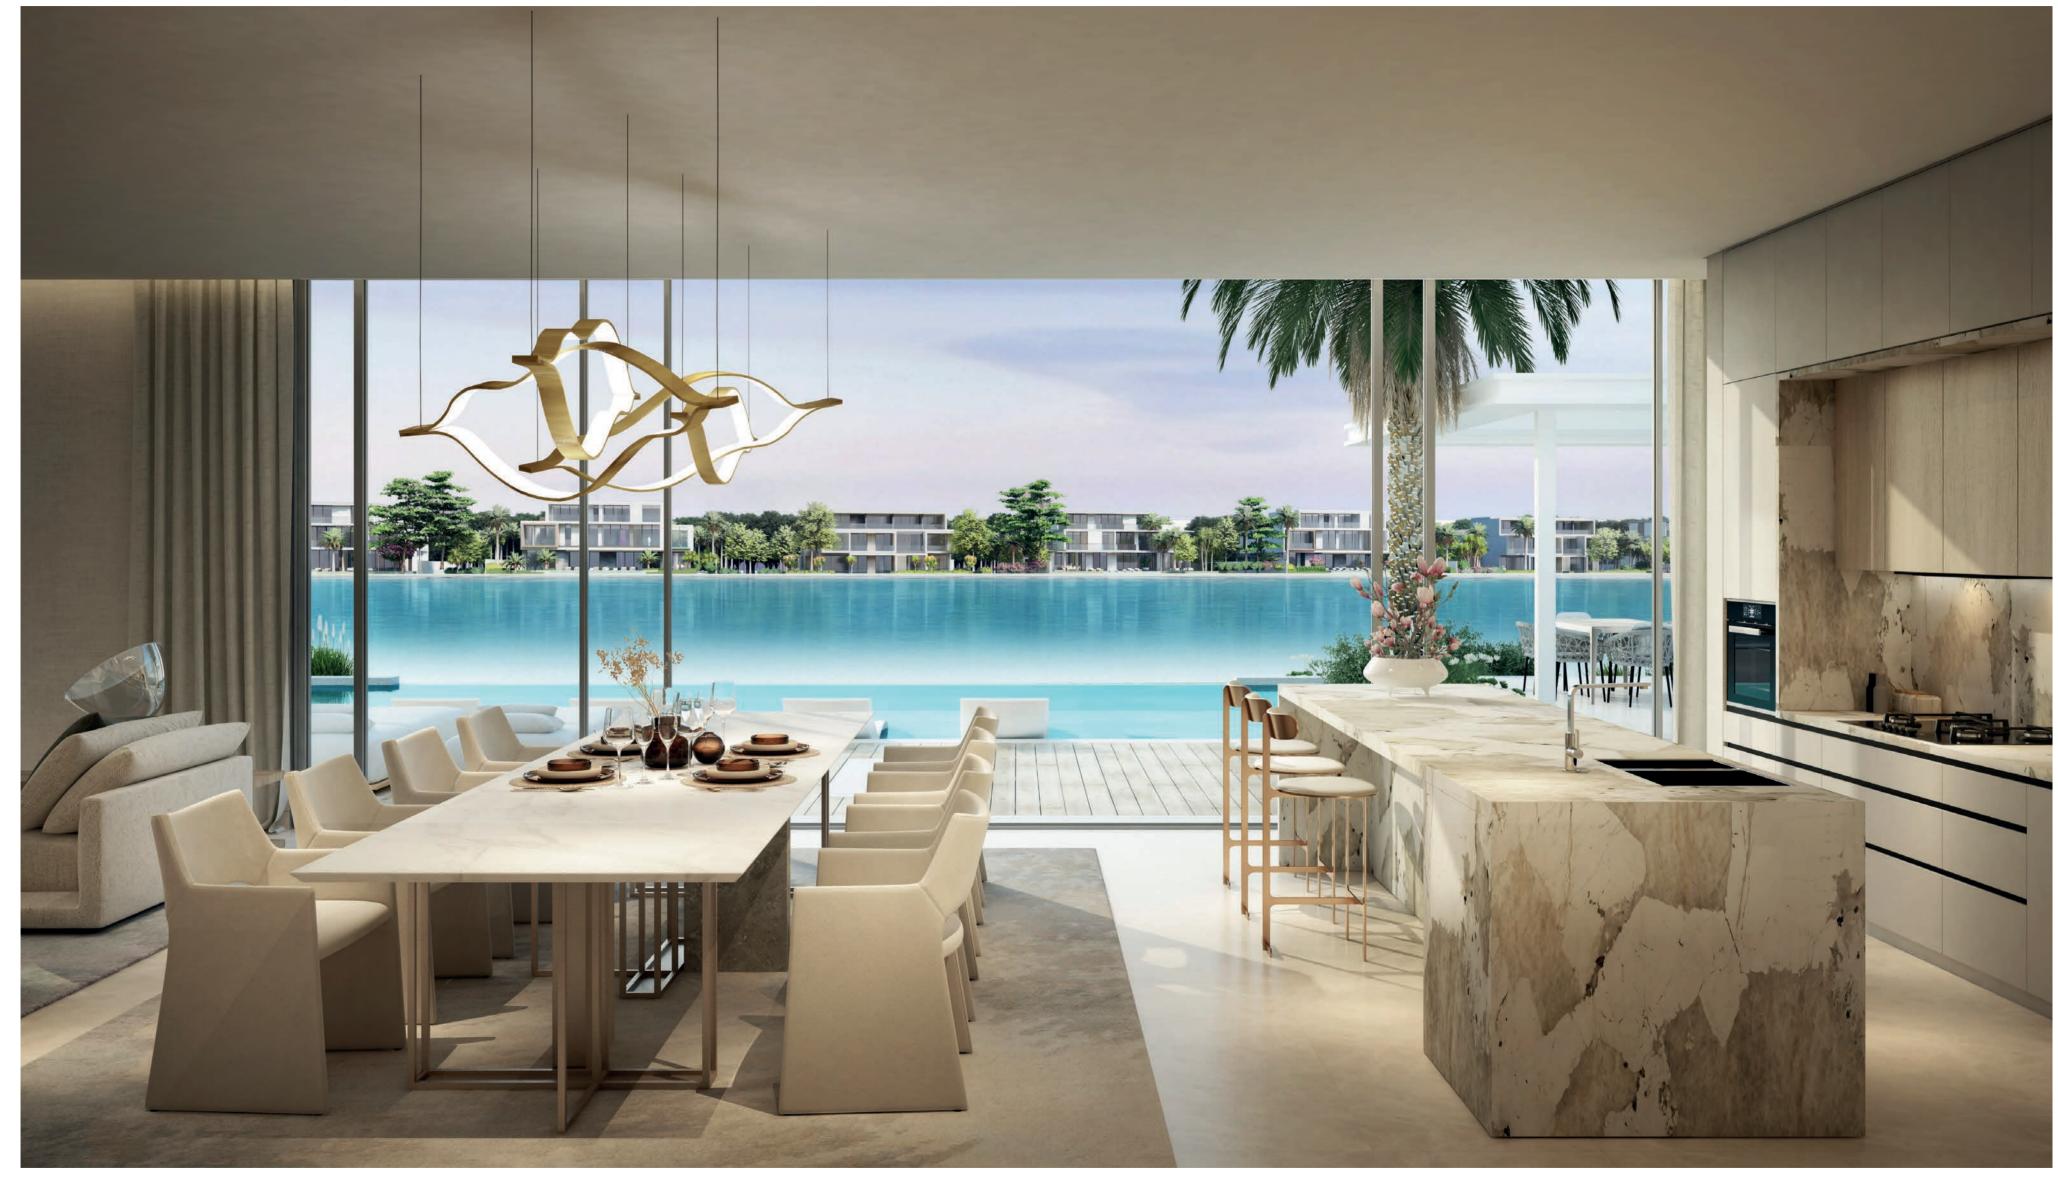

# FROND VILLAS GENERAL DESCRIPTION

Unit layouts cater to a broad diversity of lifestyles.

Seamless indoor-outdoor connectivity.

Variety of architectural offerings, within a contemporary design expression.

Extensive floor-to-ceiling glazing oriented to embrace the views to the beach and sea. Flexible second floor lounge spaces opening to an expansive roof deck offering stunning horizon views, and which can be customised by owners to suit their needs. NAKHEEL