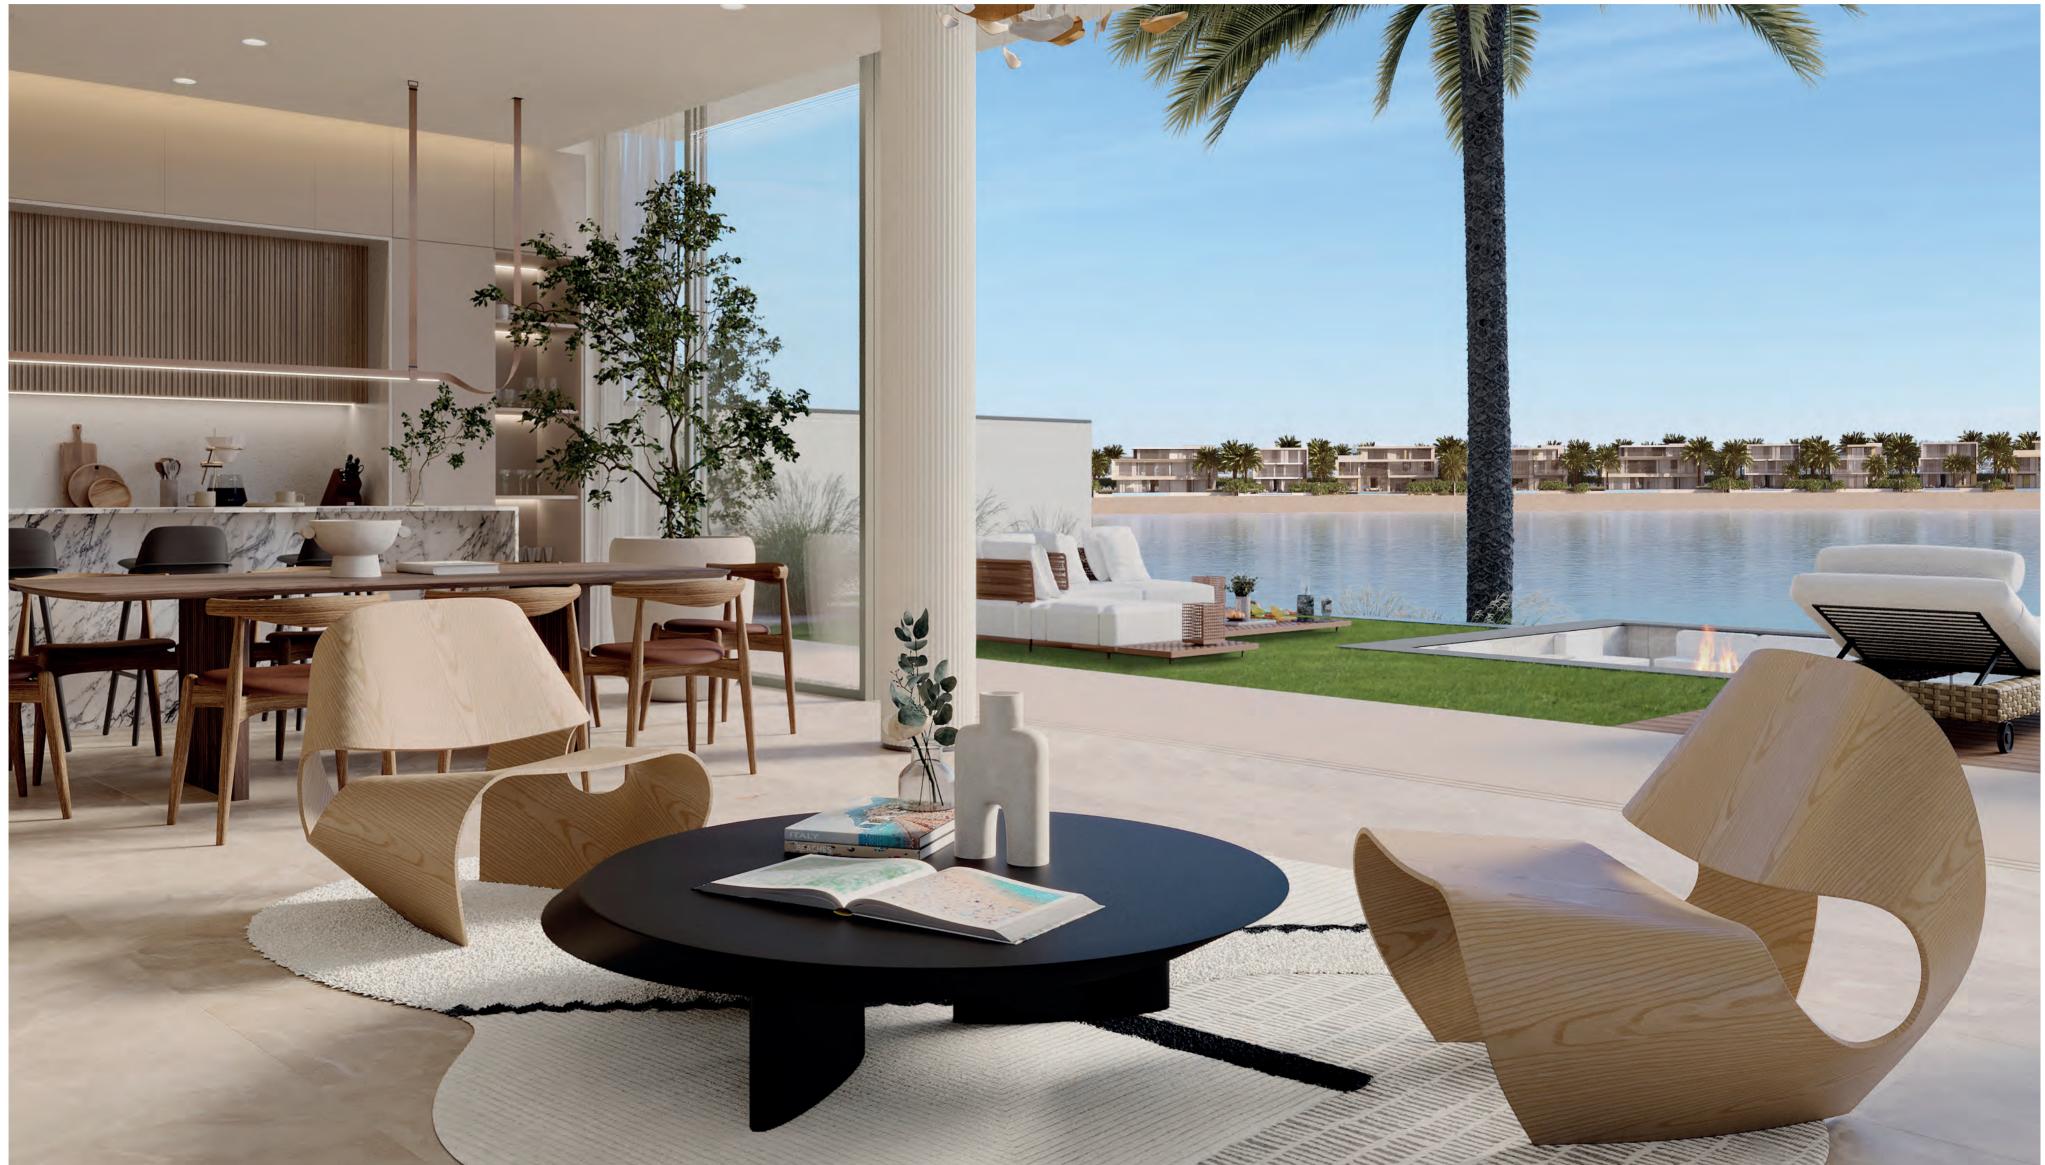

# FROND VILLAS GENERAL DESCRIPTION

Unit layouts cater to a broad diversity of lifestyles.

Seamless indoor-outdoor connectivity.

Variety of architectural offerings, within a contemporary design expression.

Extensive floor-to-ceiling glazing oriented to embrace the views to the beach and sea. Flexible second floor lounge spaces opening to an expansive roof deck offering stunning horizon views, and which can be customised by owners to suit their needs. NAKHEEL