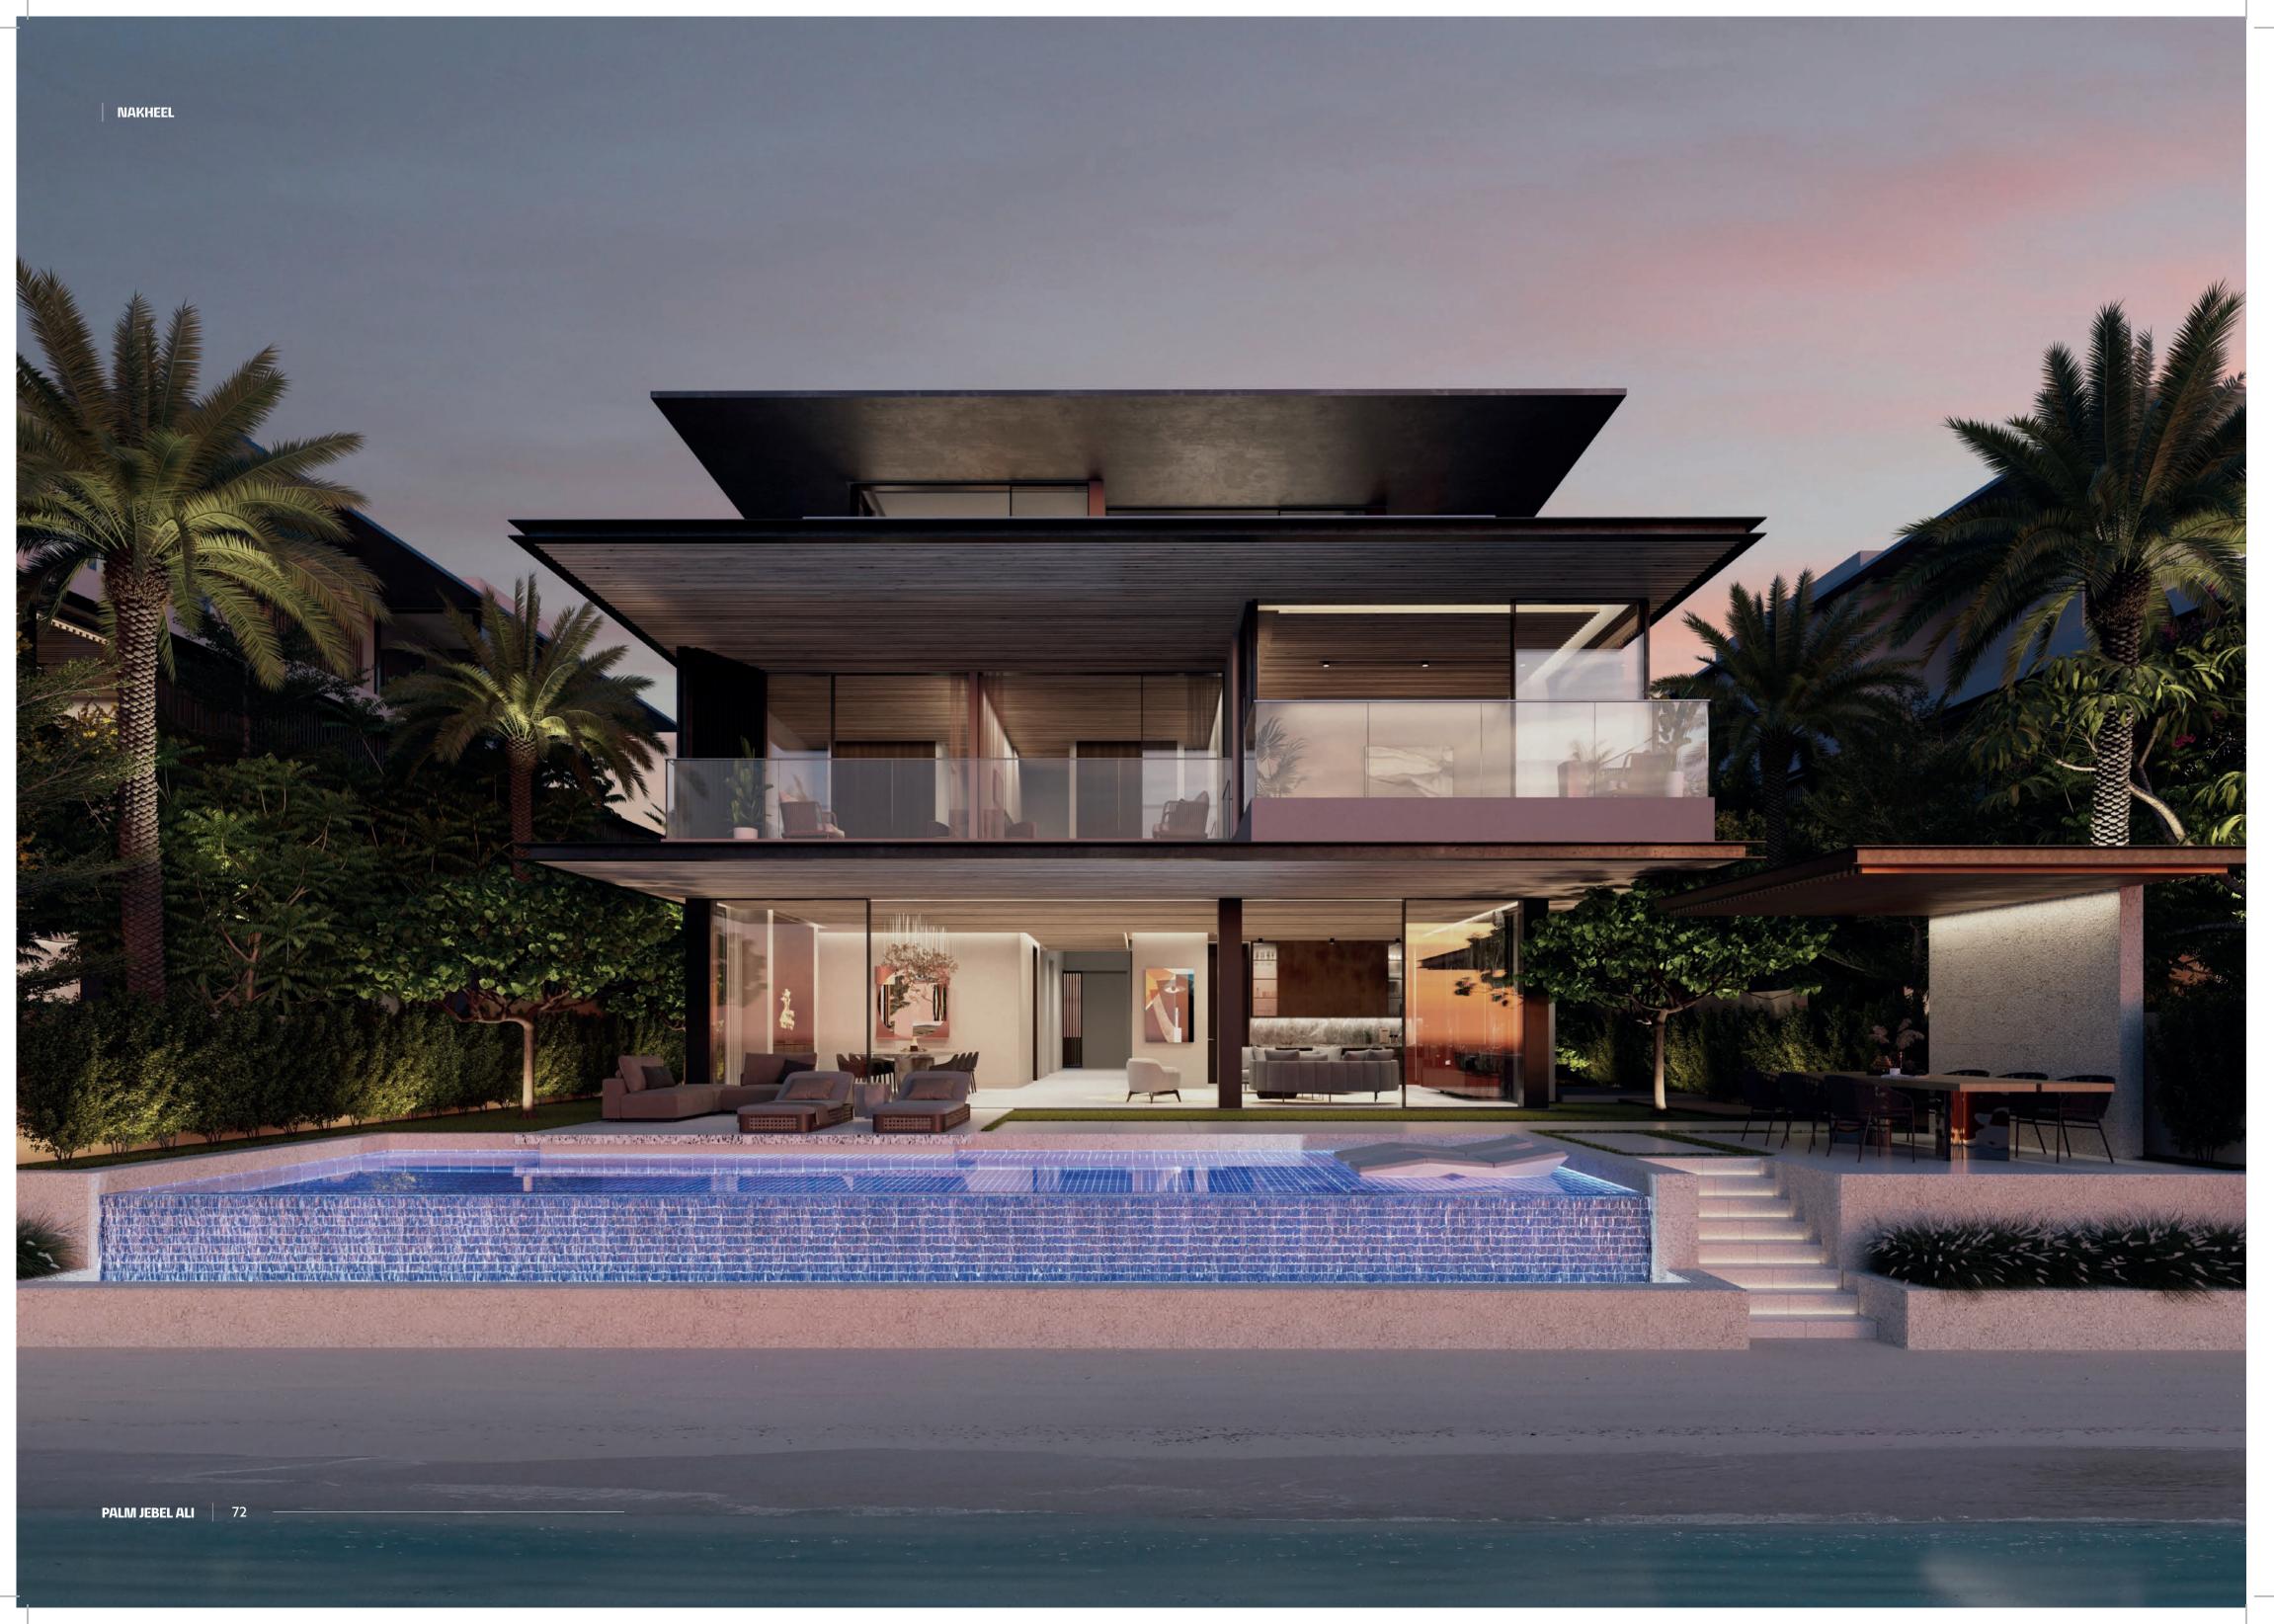

# FROND VILLAS GENERAL DESCRIPTION

Unit layouts cater to a broad diversity of lifestyles.

Seamless indoor-outdoor connectivity.

Variety of architectural offerings, within a contemporary design expression.

Extensive floor-to-ceiling glazing oriented to embrace the views to the beach and sea. Flexible second floor lounge spaces opening to an expansive roof deck offering stunning horizon views, and which can be customised by owners to suit their needs. NAKHEEL