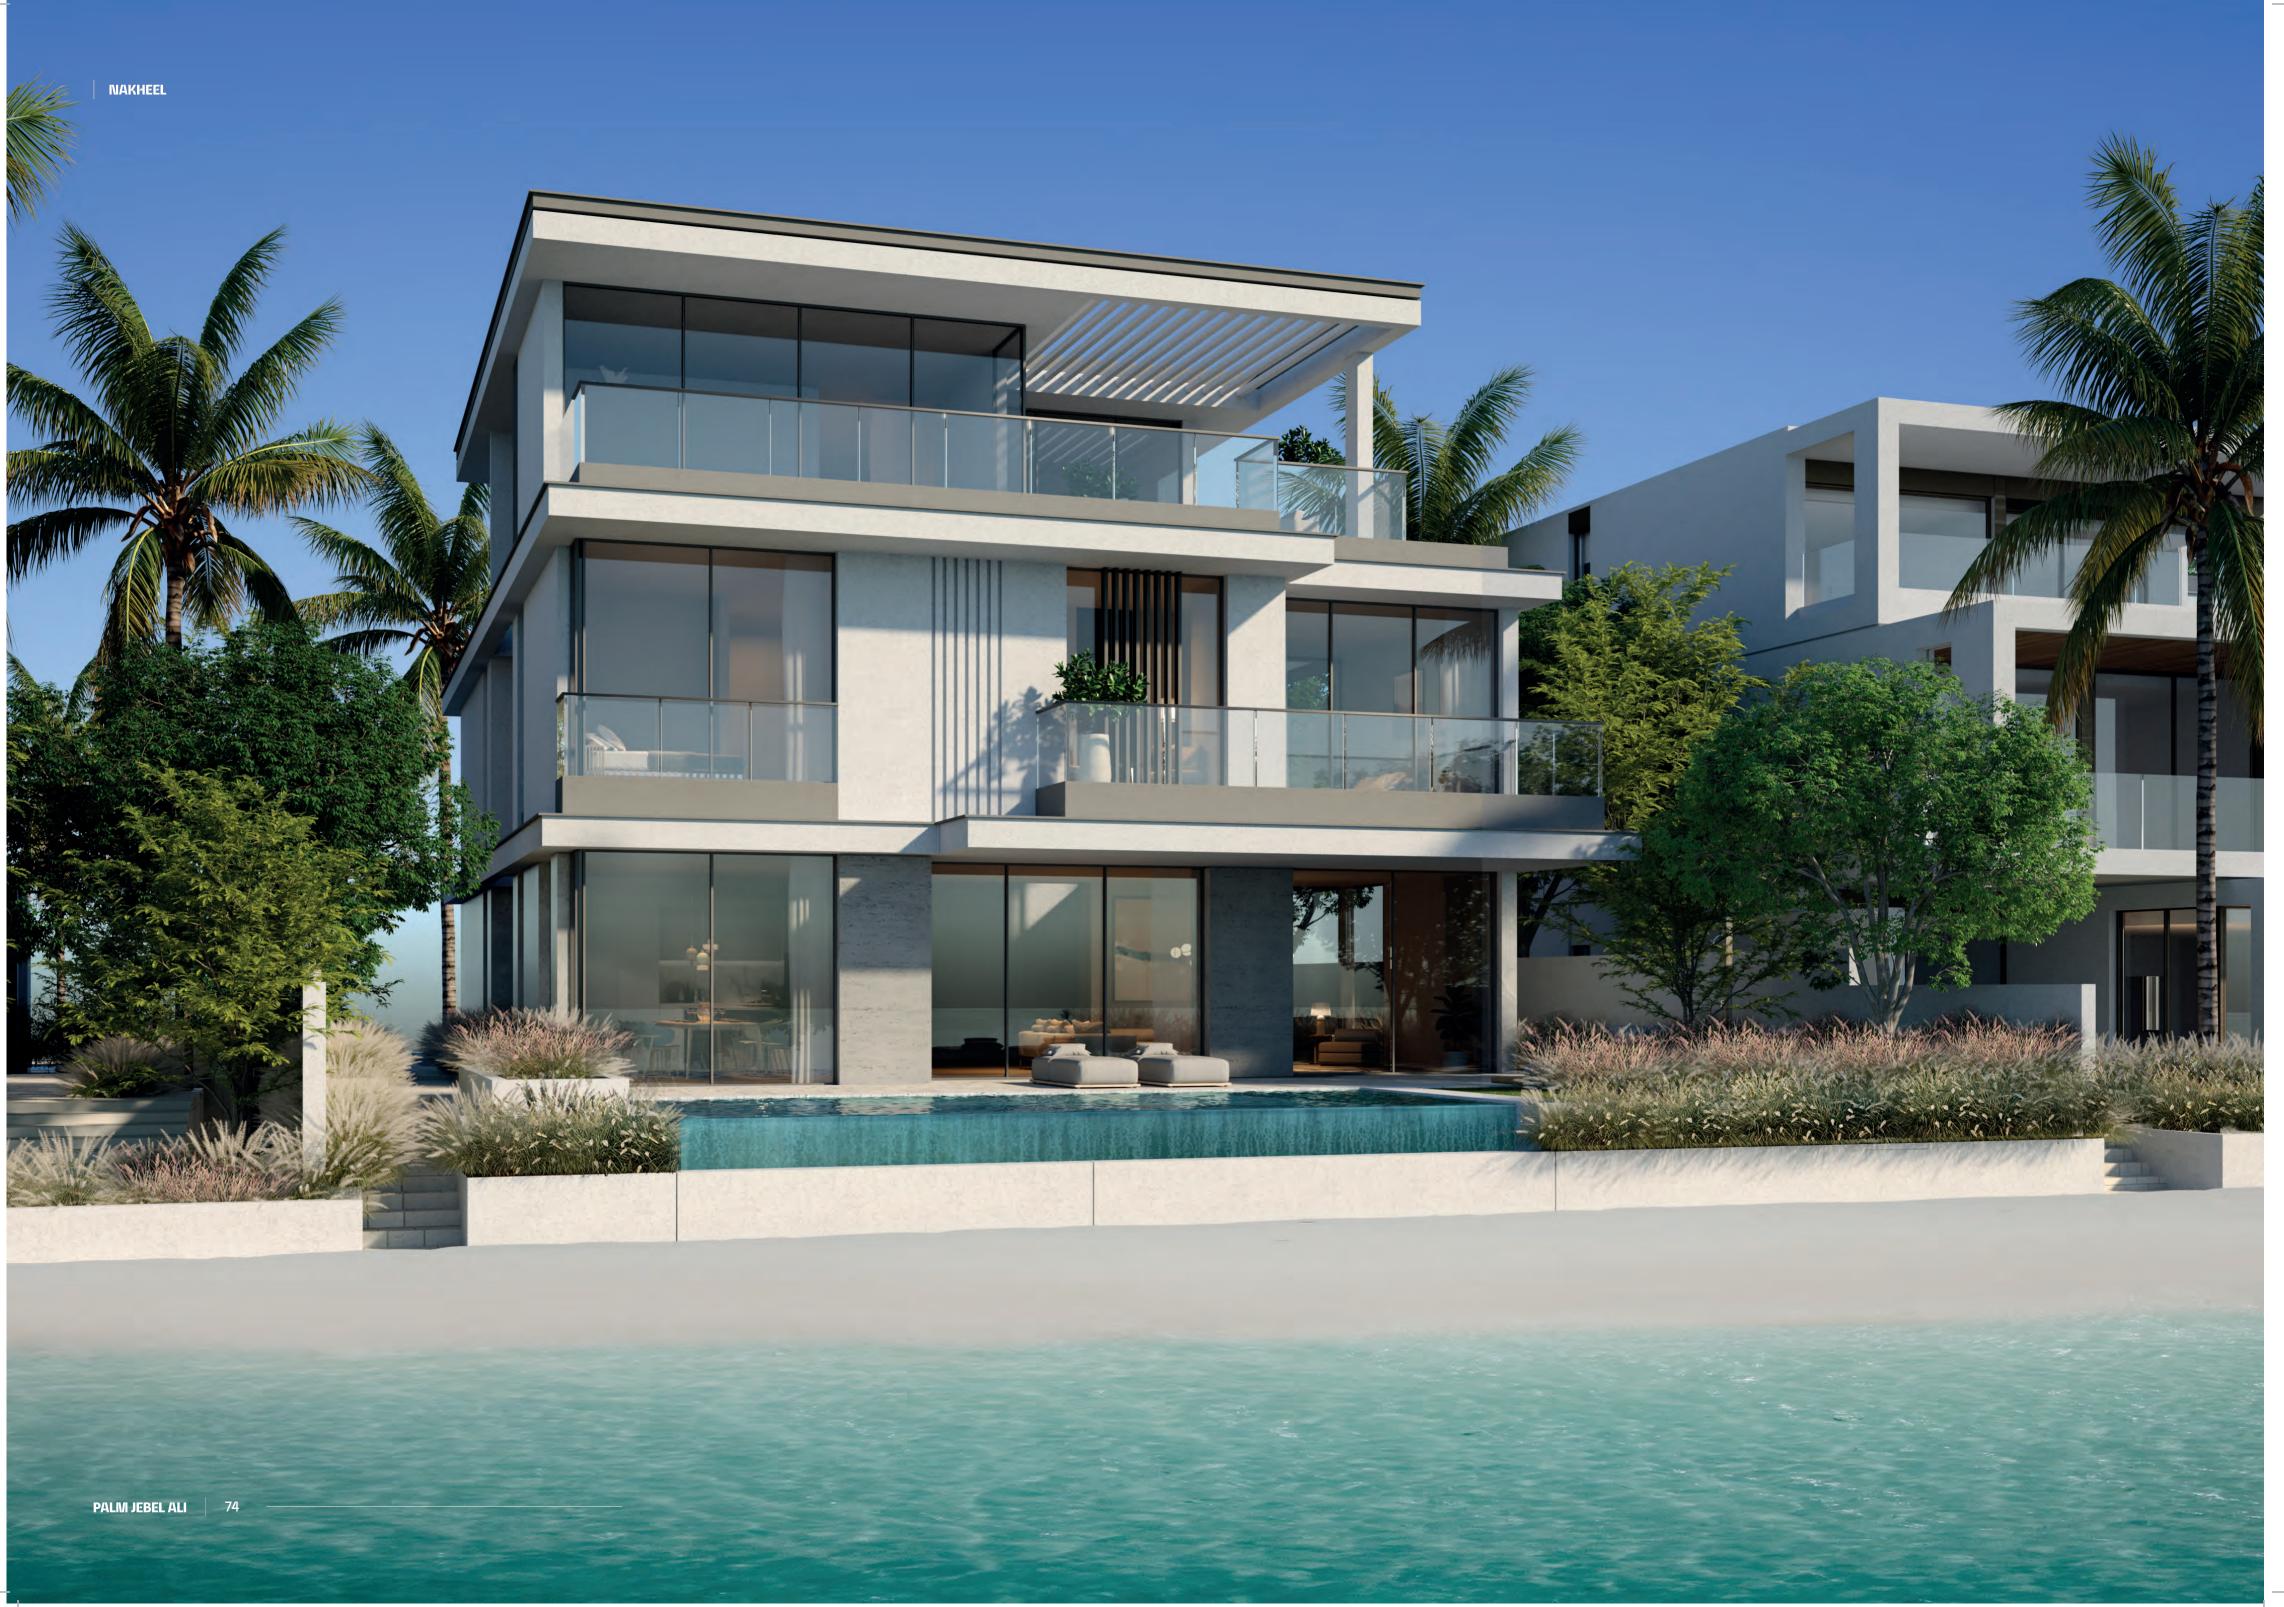

# FROND VILLAS GENERAL DESCRIPTION

Unit layouts cater to a broad diversity of lifestyles.

Seamless indoor-outdoor connectivity.

Variety of architectural offerings, within a contemporary design expression.

Extensive floor-to-ceiling glazing oriented to embrace the views to the beach and sea. Flexible second floor lounge spaces opening to an expansive roof deck offering stunning horizon views, and which can be customised by owners to suit their needs. NAKHEEL