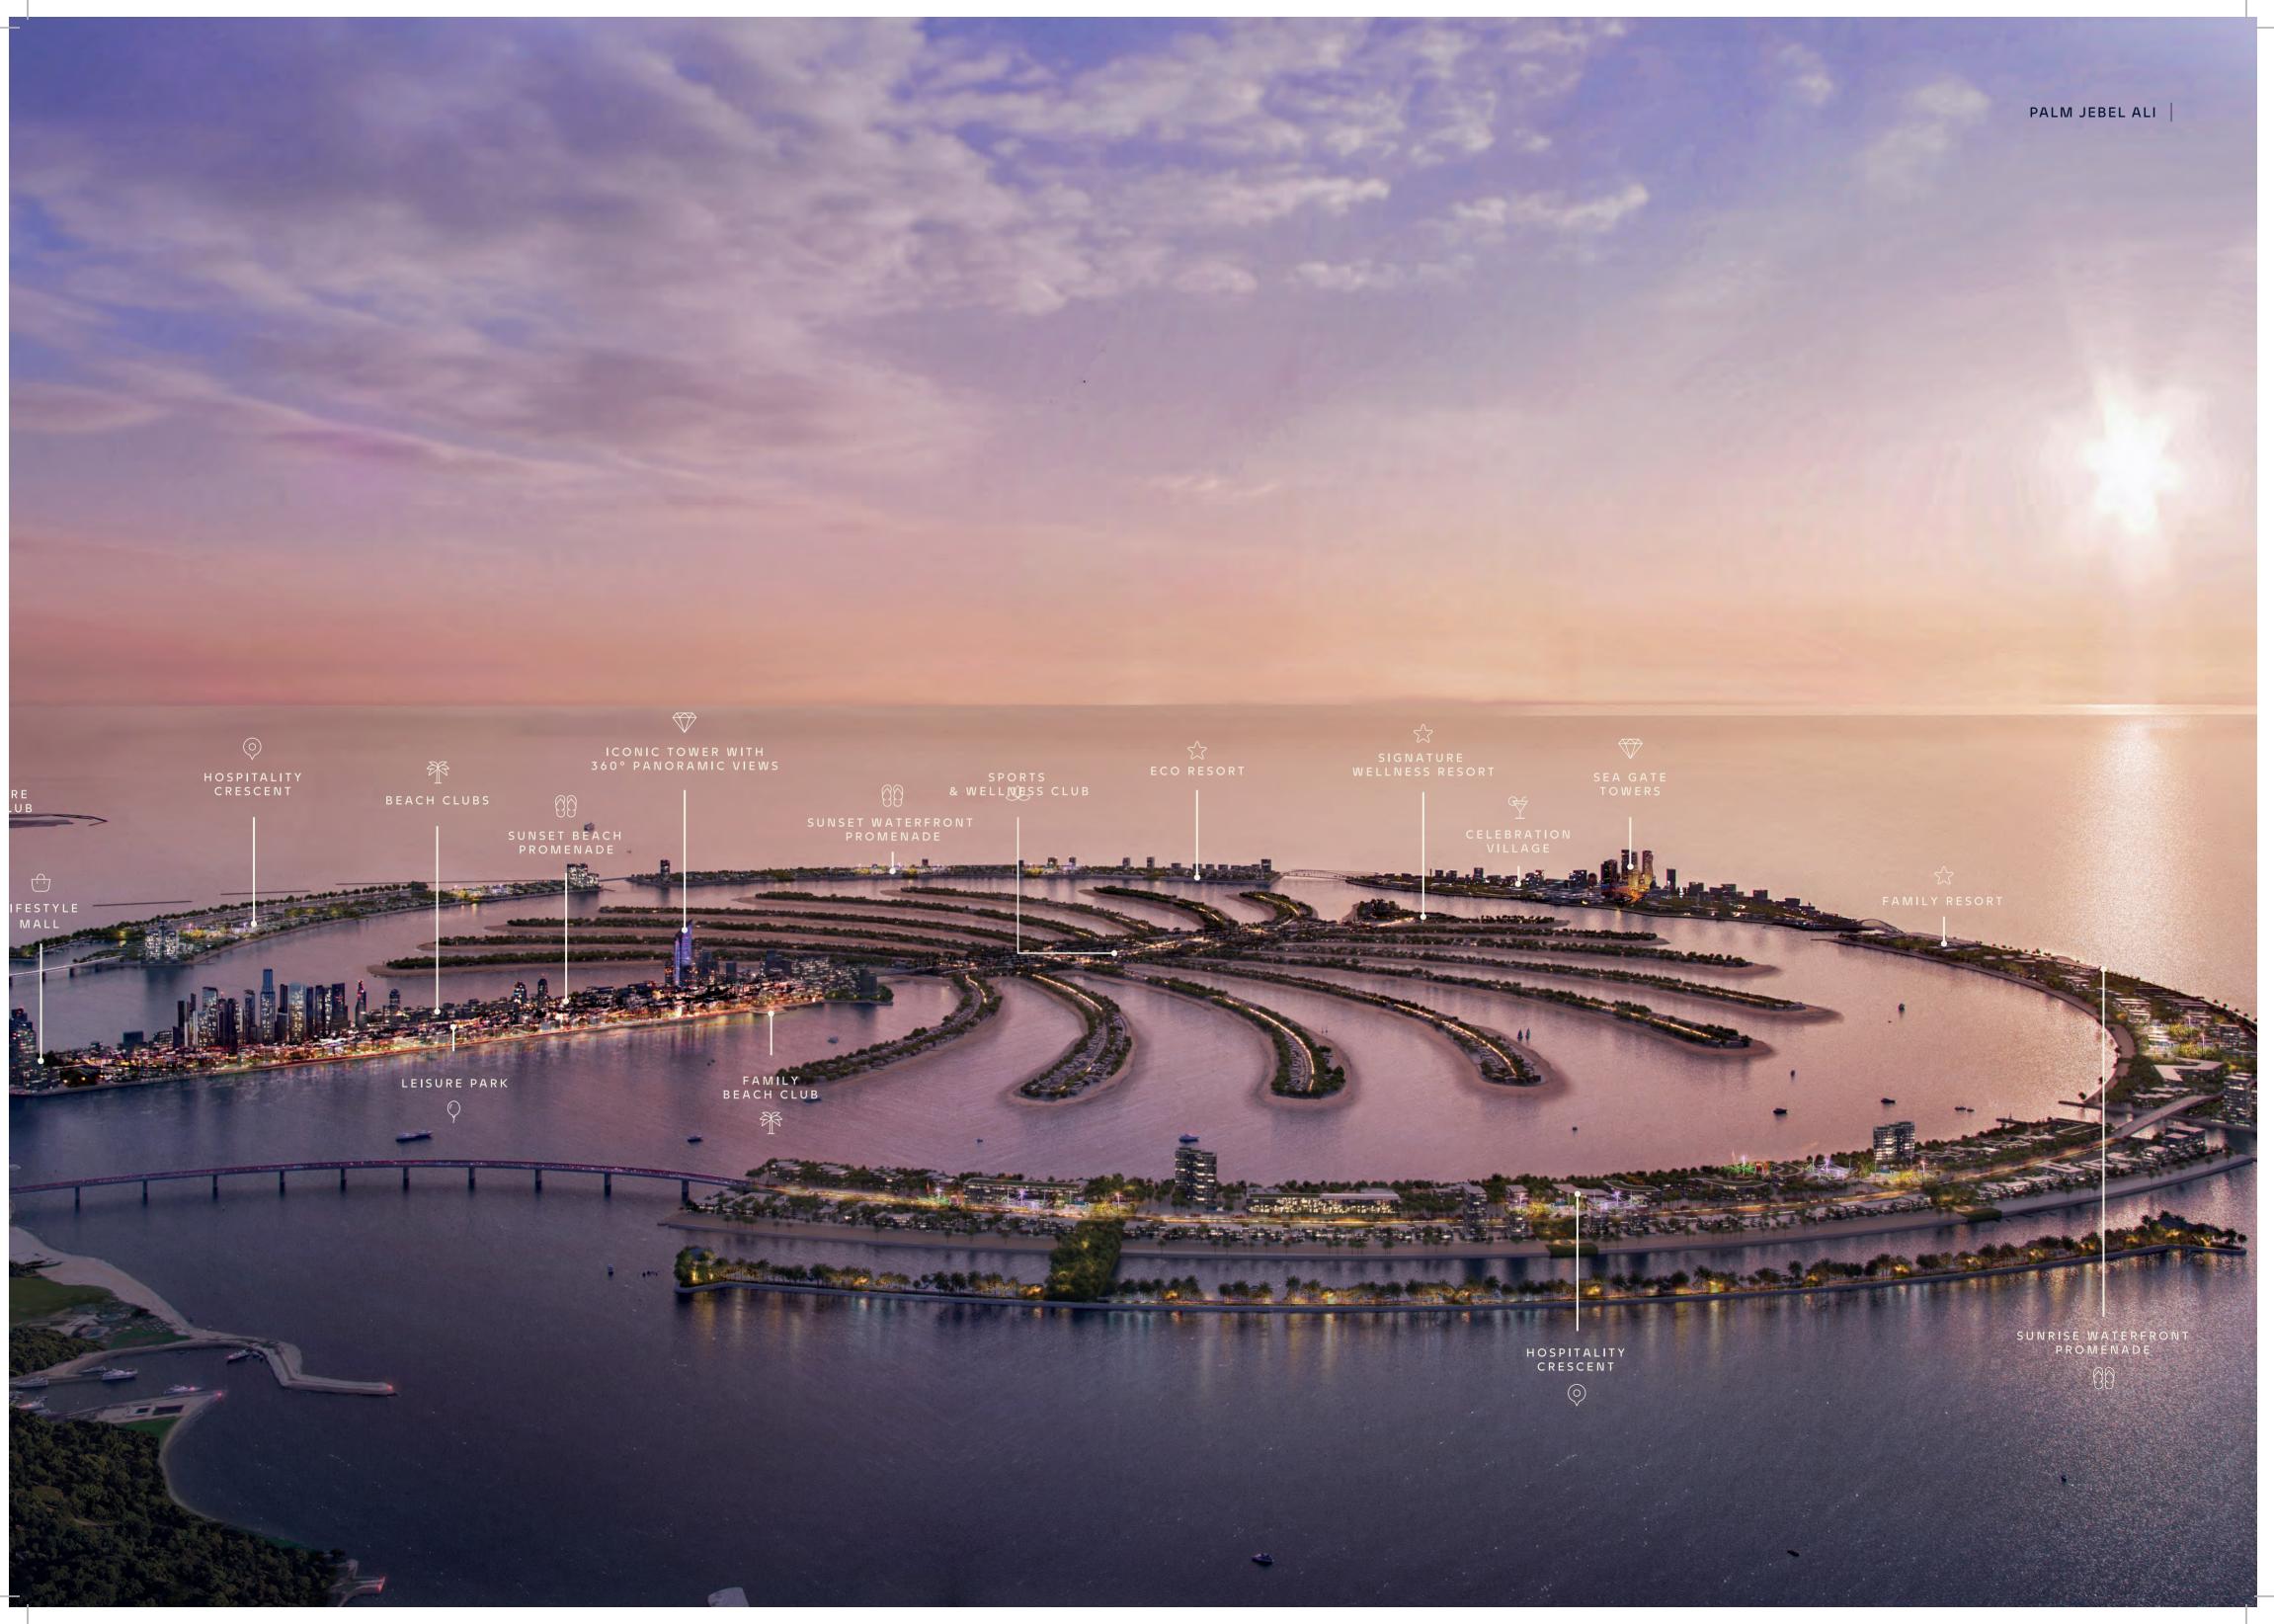

### PALM JEBEL ALI PIONEERING PERFECTION

PALM JEBEL ALI

### THE PROJECT VISION A COSMOPOLITAN PARADISE

**13.3** Square kilometers of land

**10.5m** Square meters of development

**120,000** Residents

**80+** Hotels and resorts

PALM JEBEL ALI 12

### **110km** Coastline

### 90km Beachfront

### A PERFECT PARADISE

CRESCENT D CRESCENT E

#### THE SPINE

THE FRONDS THE VILLA COLLECTIONS