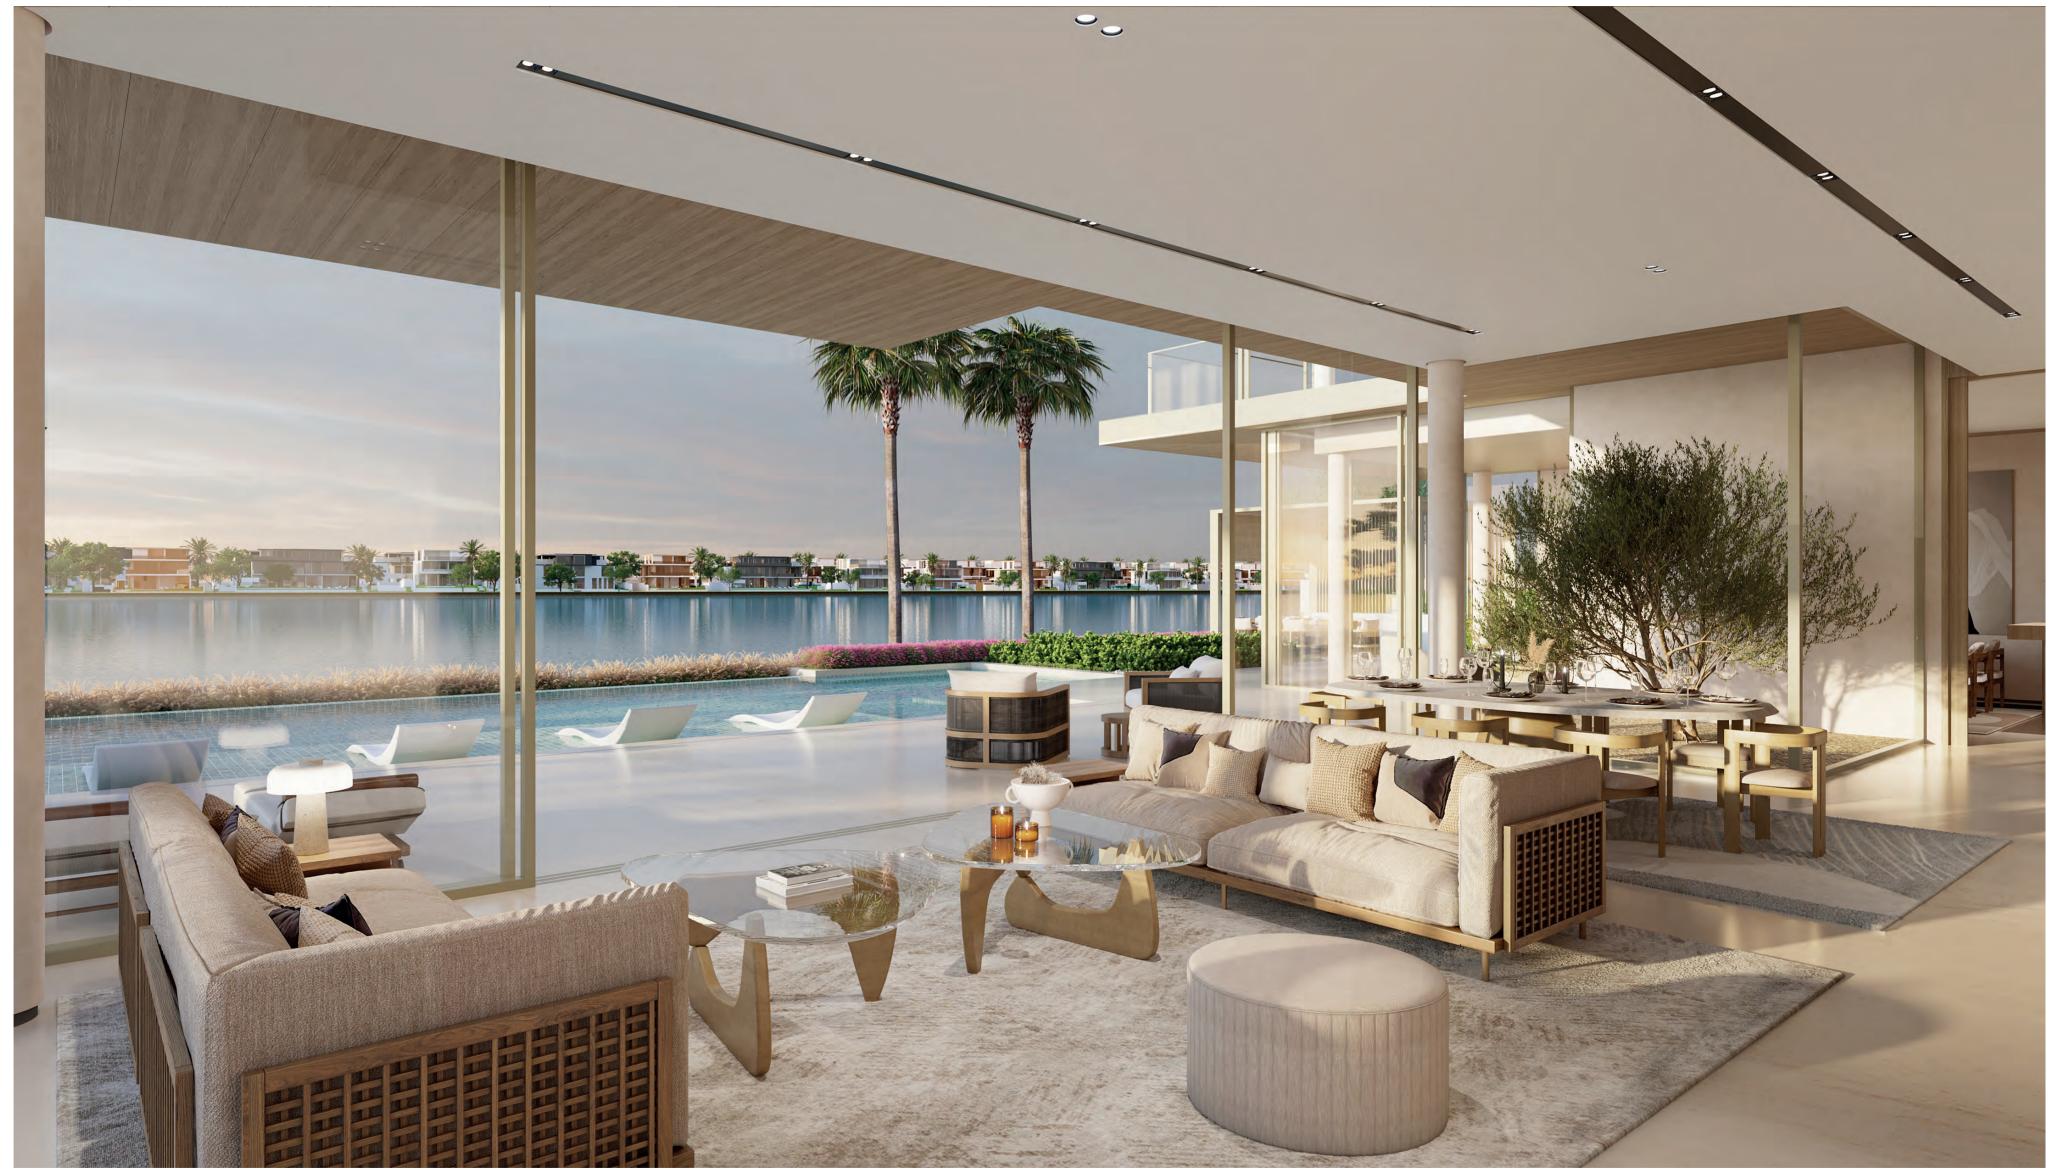

# FROND VILLAS GENERAL DESCRIPTION

Unit layouts cater to a broad diversity of lifestyles.

Seamless indoor-outdoor connectivity.

Variety of architectural offerings, within a contemporary design expression.

Extensive floor-to-ceiling glazing oriented to embrace the views to the beach and sea. Flexible second floor lounge spaces opening to an expansive roof deck offering stunning horizon views, and which can be customised by owners to suit their needs. NAKHEEL