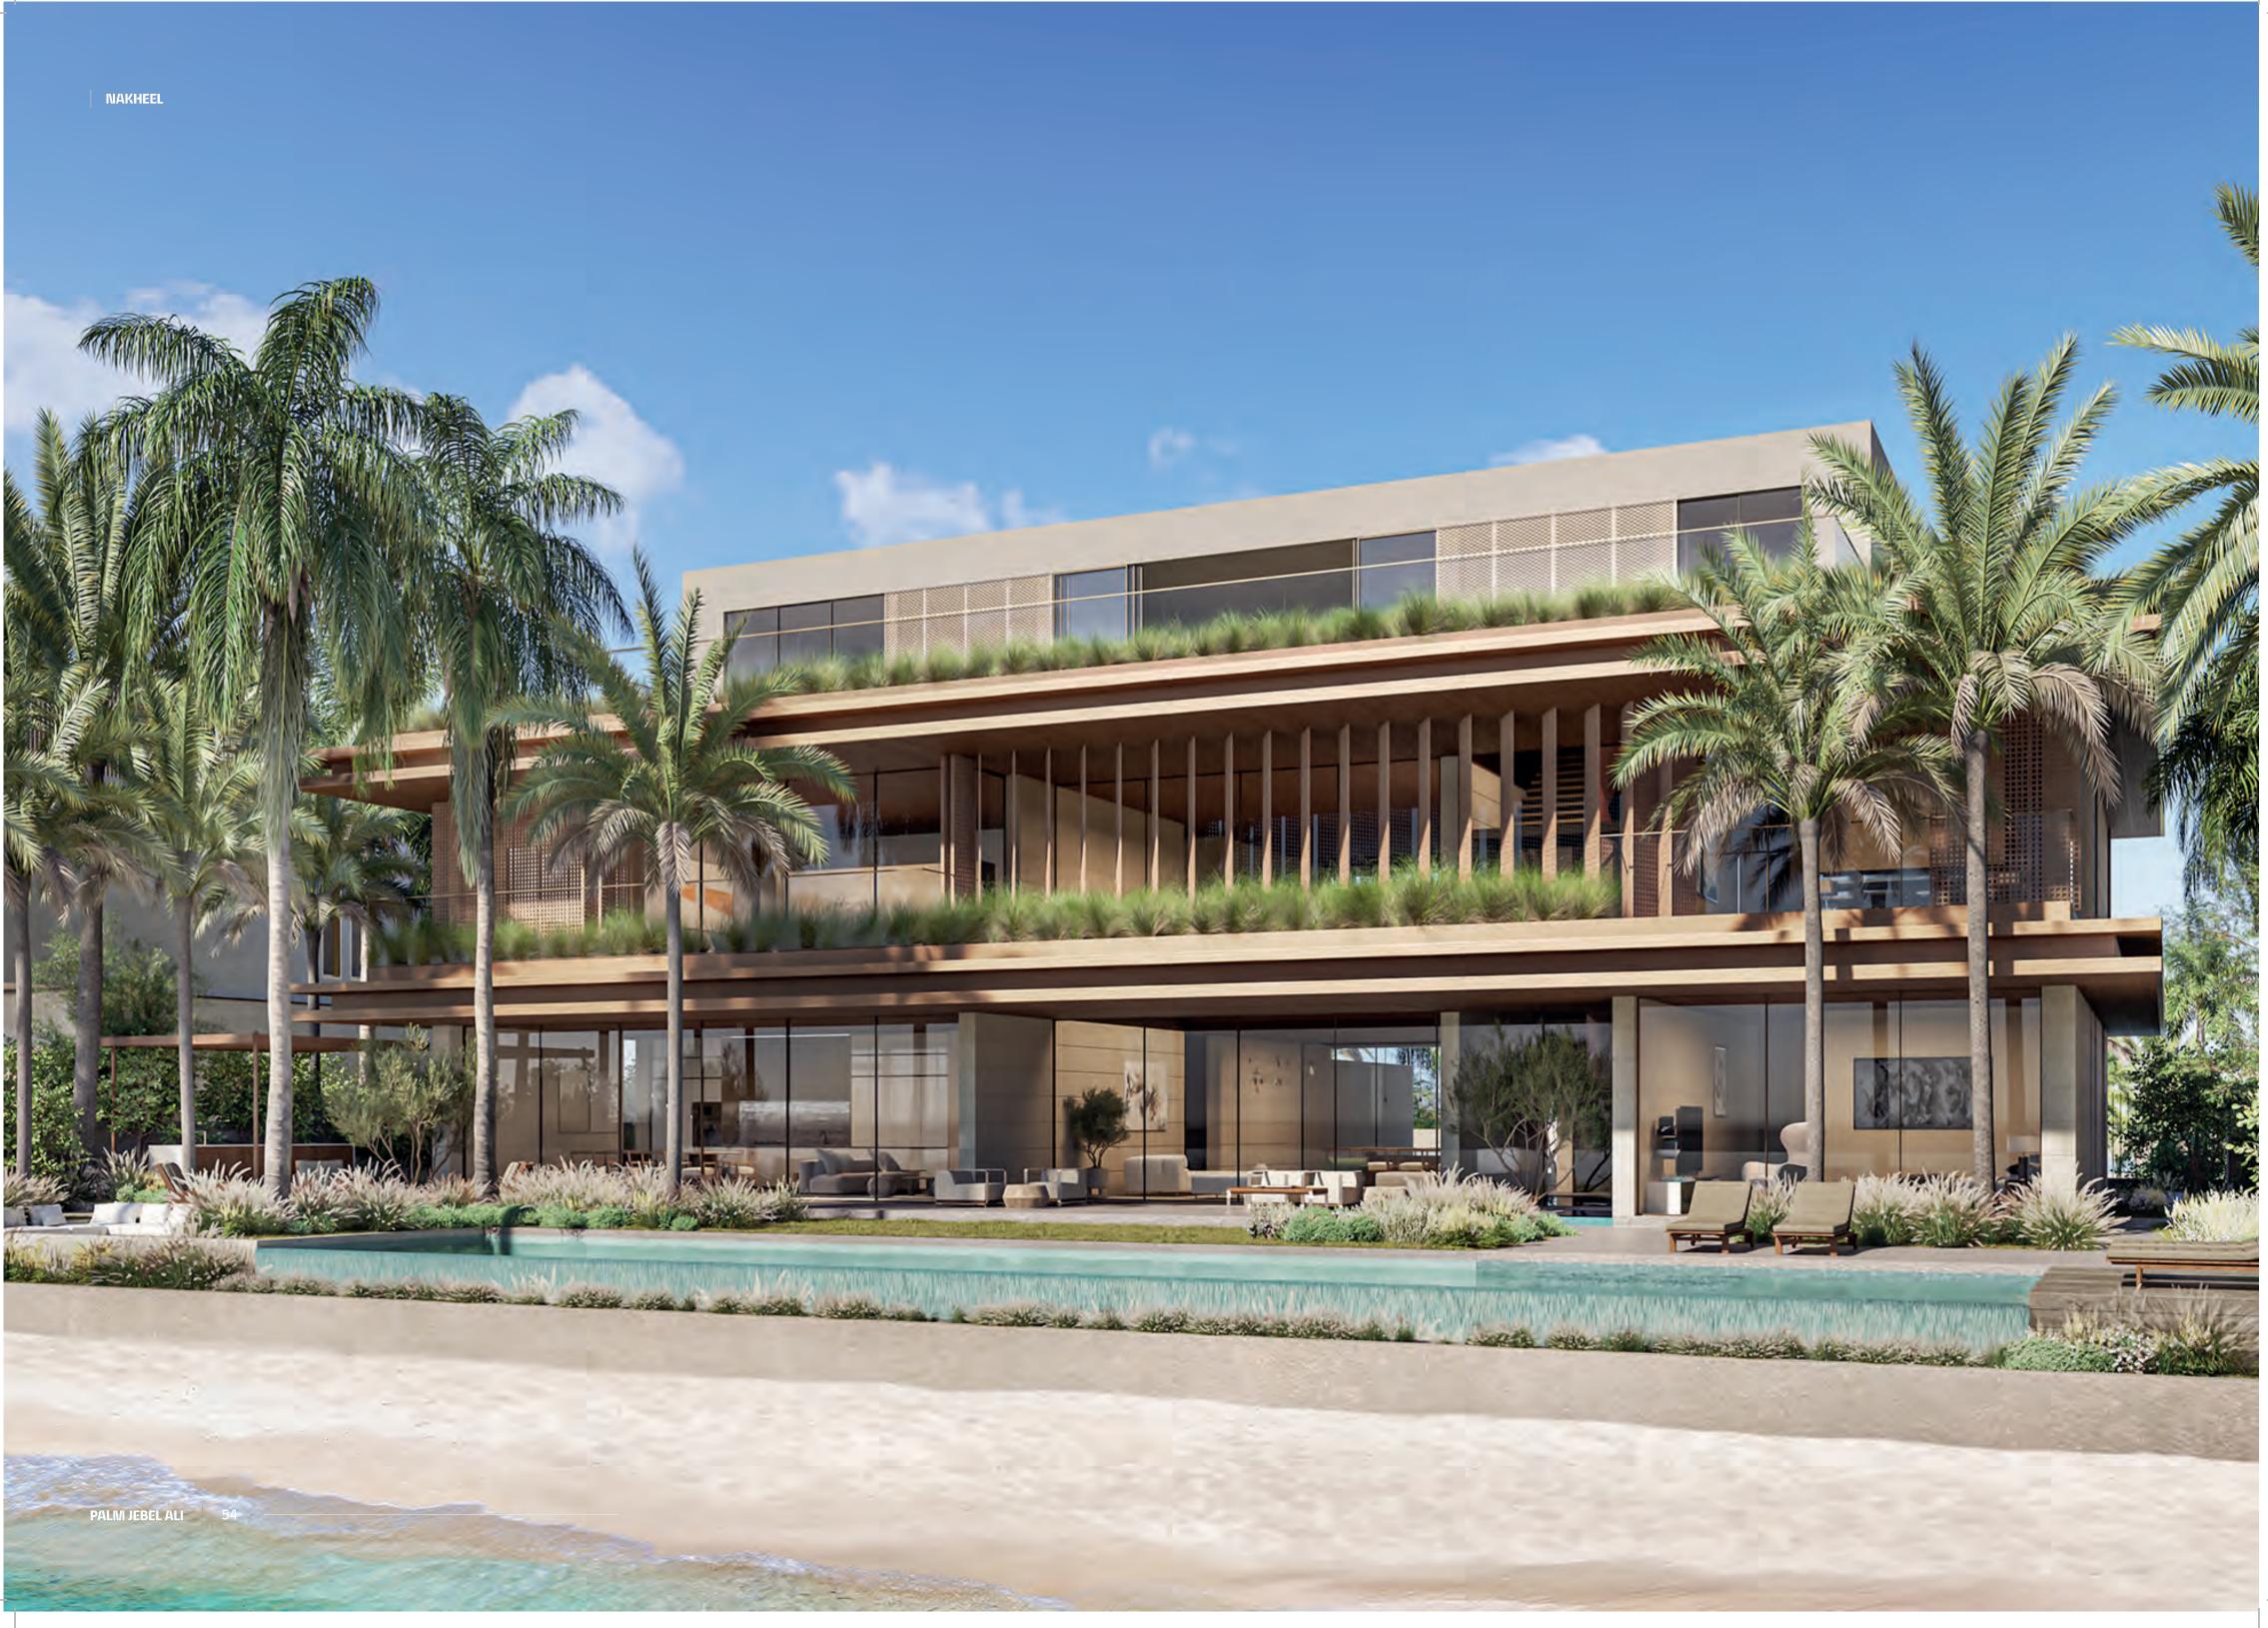

# FROND VILLAS GENERAL DESCRIPTION

Unit layouts cater to a broad diversity of lifestyles.

Seamless indoor-outdoor connectivity.

Variety of architectural offerings, within a contemporary design expression.

Extensive floor-to-ceiling glazing oriented to embrace the views to the beach and sea. Flexible second floor lounge spaces opening to an expansive roof deck offering stunning horizon views, and which can be customised by owners to suit their needs. NAKHEEL