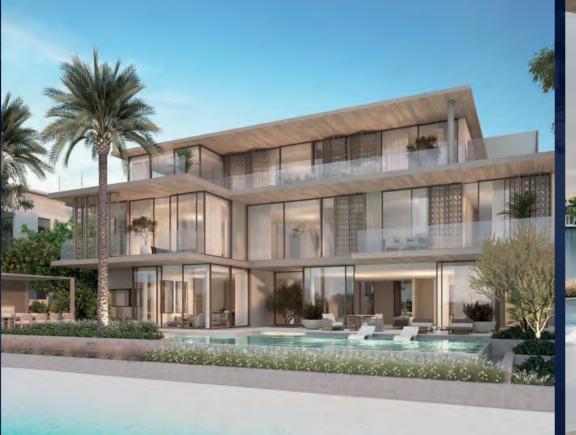

#### The Fronds | Ultra Luxury Villas

\_\_\_\_

# FROND VILLAS GENERAL DESCRIPTION

Unit layouts cater to a broad diversity of lifestyles.

Seamless indoor-outdoor connectivity.

Variety of architectural offerings, within a contemporary design expression.

Extensive floor-to-ceiling glazing oriented to embrace the views to the beach and sea. Flexible second floor lounge spaces opening to an expansive roof deck offering stunning horizon views, and which can be customised by owners to suit their needs. NAKHEEL