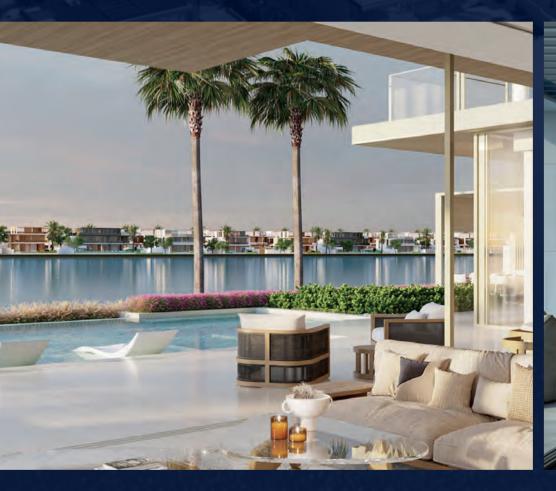

# FROND VILLAS GENERAL DESCRIPTION

Unit layouts cater to a broad diversity of lifestyles.

Seamless indoor-outdoor connectivity.

Variety of architectural offerings, within a contemporary design expression.

Extensive floor-to-ceiling glazing oriented to embrace the views to the beach and sea. Flexible second floor lounge spaces opening to an expansive roof deck offering stunning horizon views, and which can be customised by owners to suit their needs. NAKHEEL