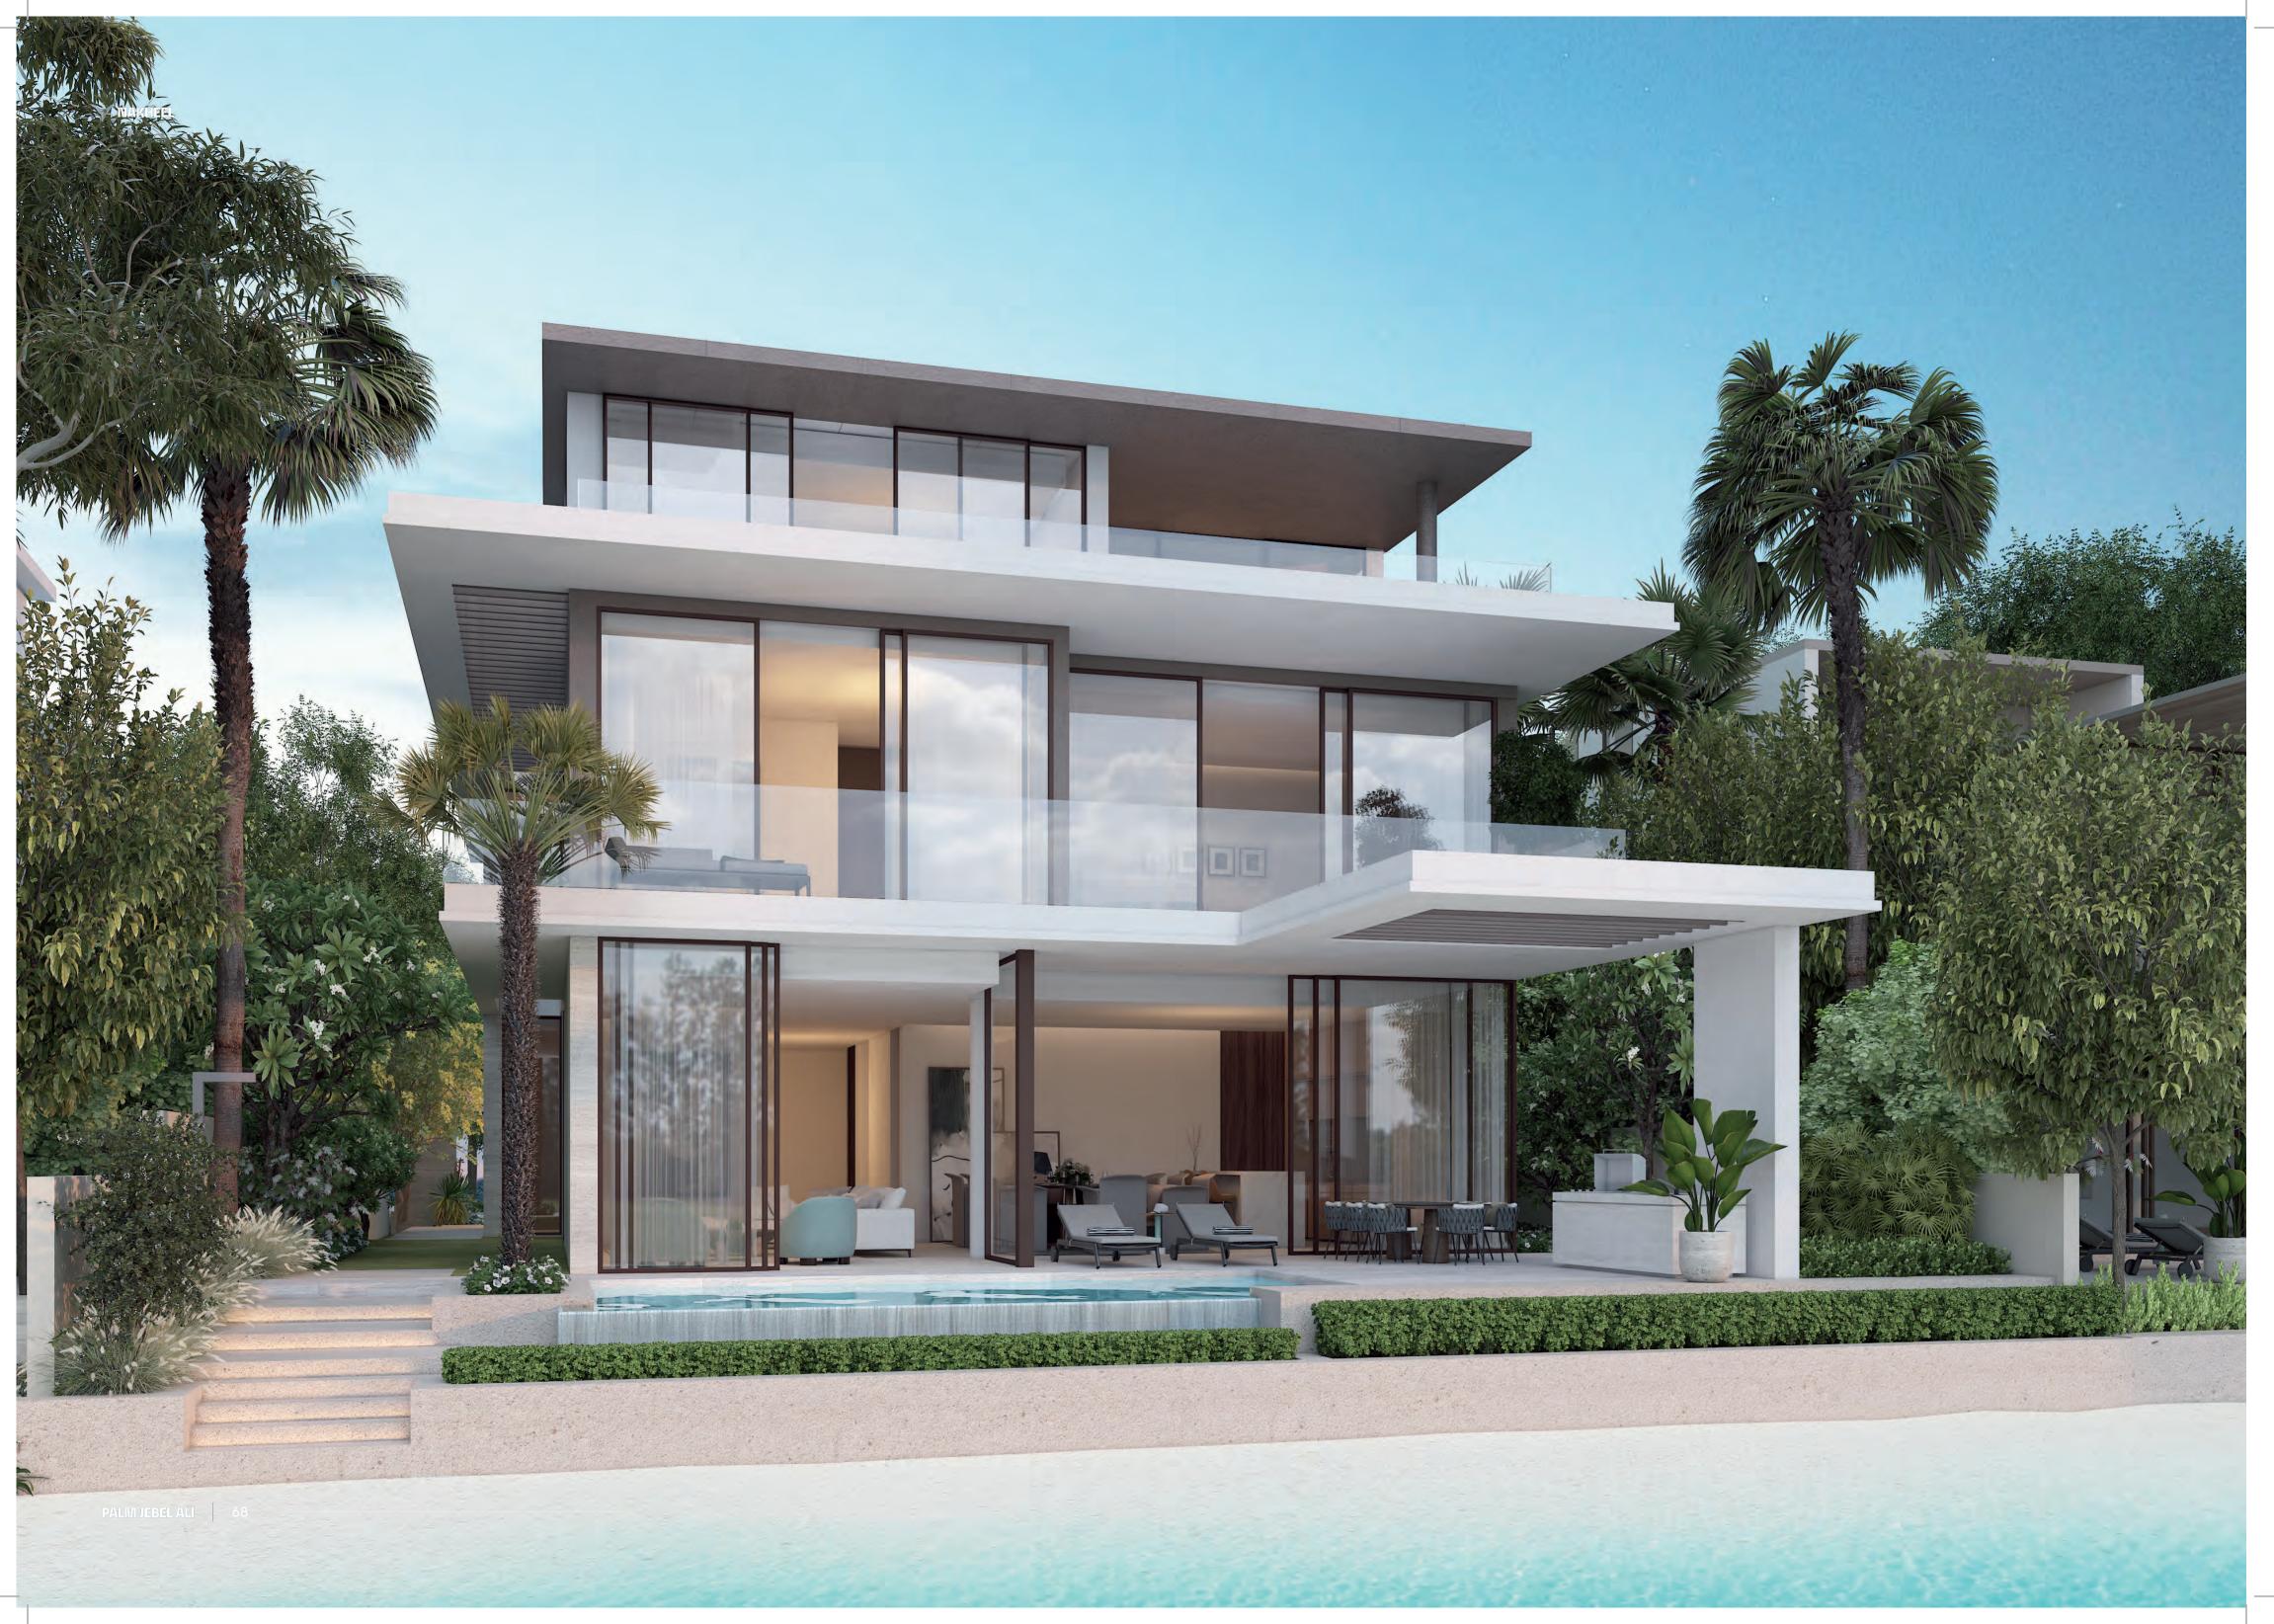

# FROND VILLAS GENERAL DESCRIPTION

Unit layouts cater to a broad diversity of lifestyles.

Seamless indoor-outdoor connectivity.

Variety of architectural offerings, within a contemporary design expression.

Extensive floor-to-ceiling glazing oriented to embrace the views to the beach and sea. Flexible second floor lounge spaces opening to an expansive roof deck offering stunning horizon views, and which can be customised by owners to suit their needs. NAKHEEL