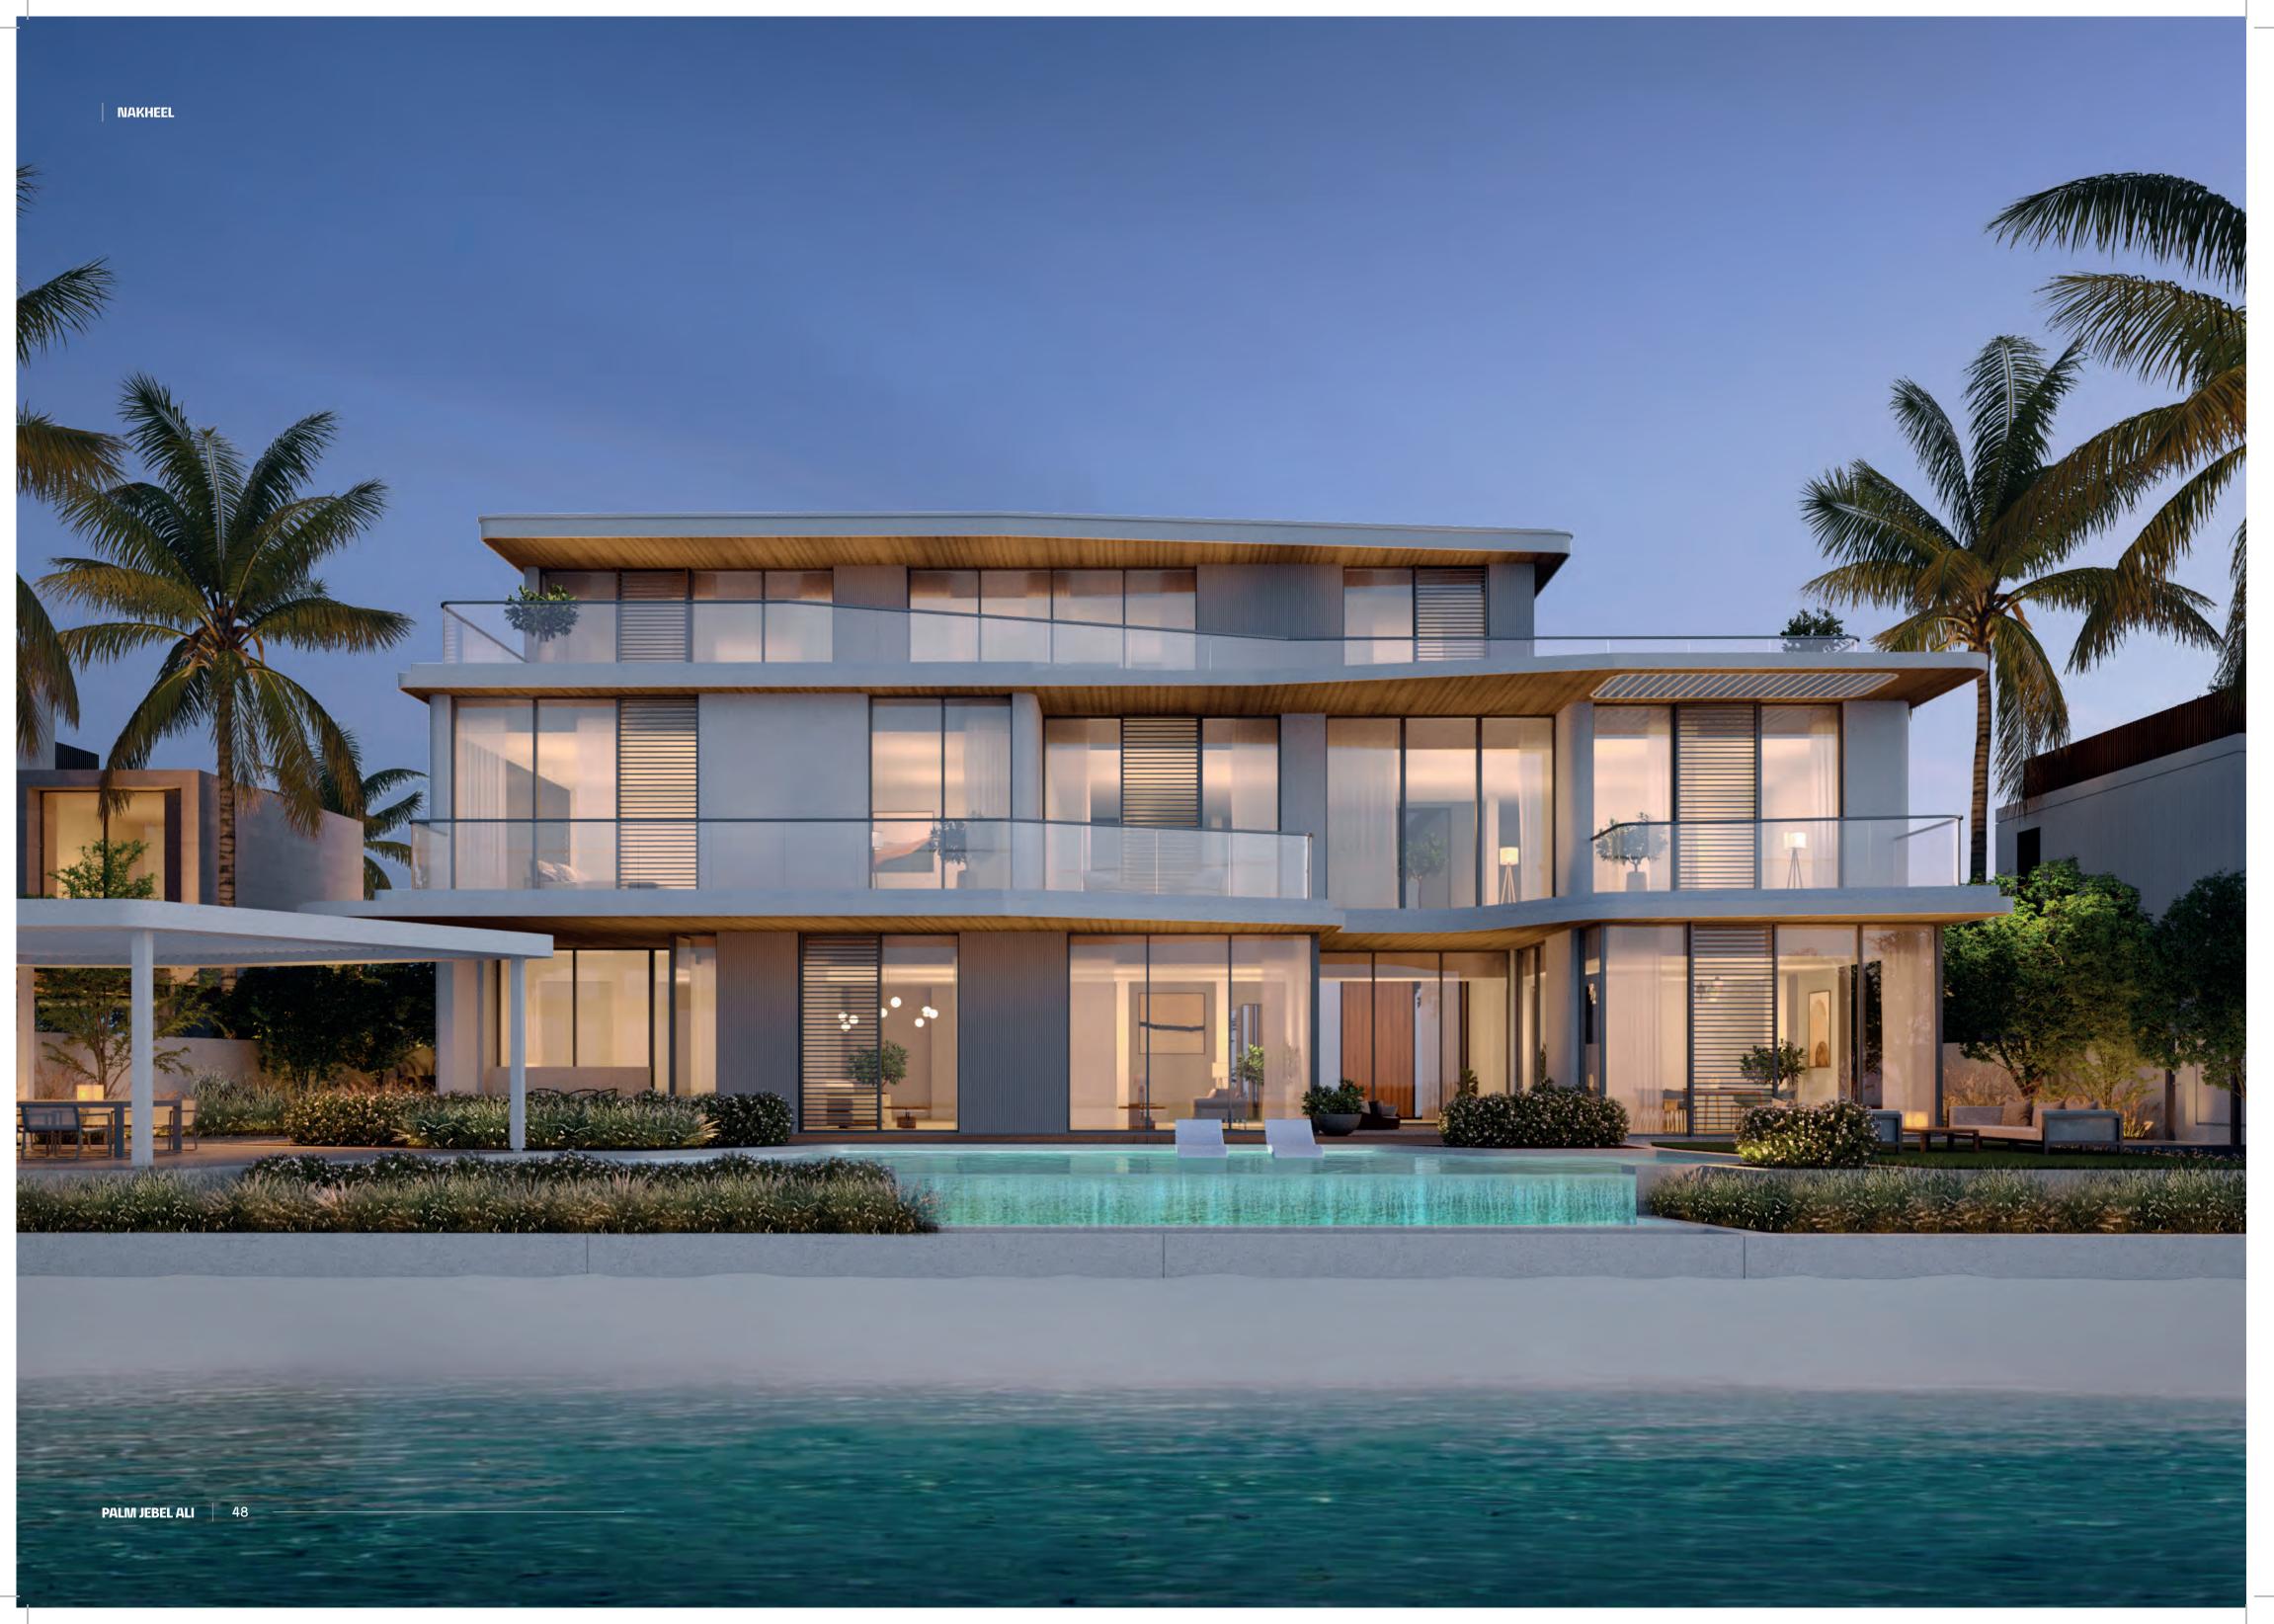

# FROND VILLAS GENERAL DESCRIPTION

Unit layouts cater to a broad diversity of lifestyles.

Seamless indoor-outdoor connectivity.

Variety of architectural offerings, within a contemporary design expression.

Extensive floor-to-ceiling glazing oriented to embrace the views to the beach and sea. Flexible second floor lounge spaces opening to an expansive roof deck offering stunning horizon views, and which can be customised by owners to suit their needs. NAKHEEL