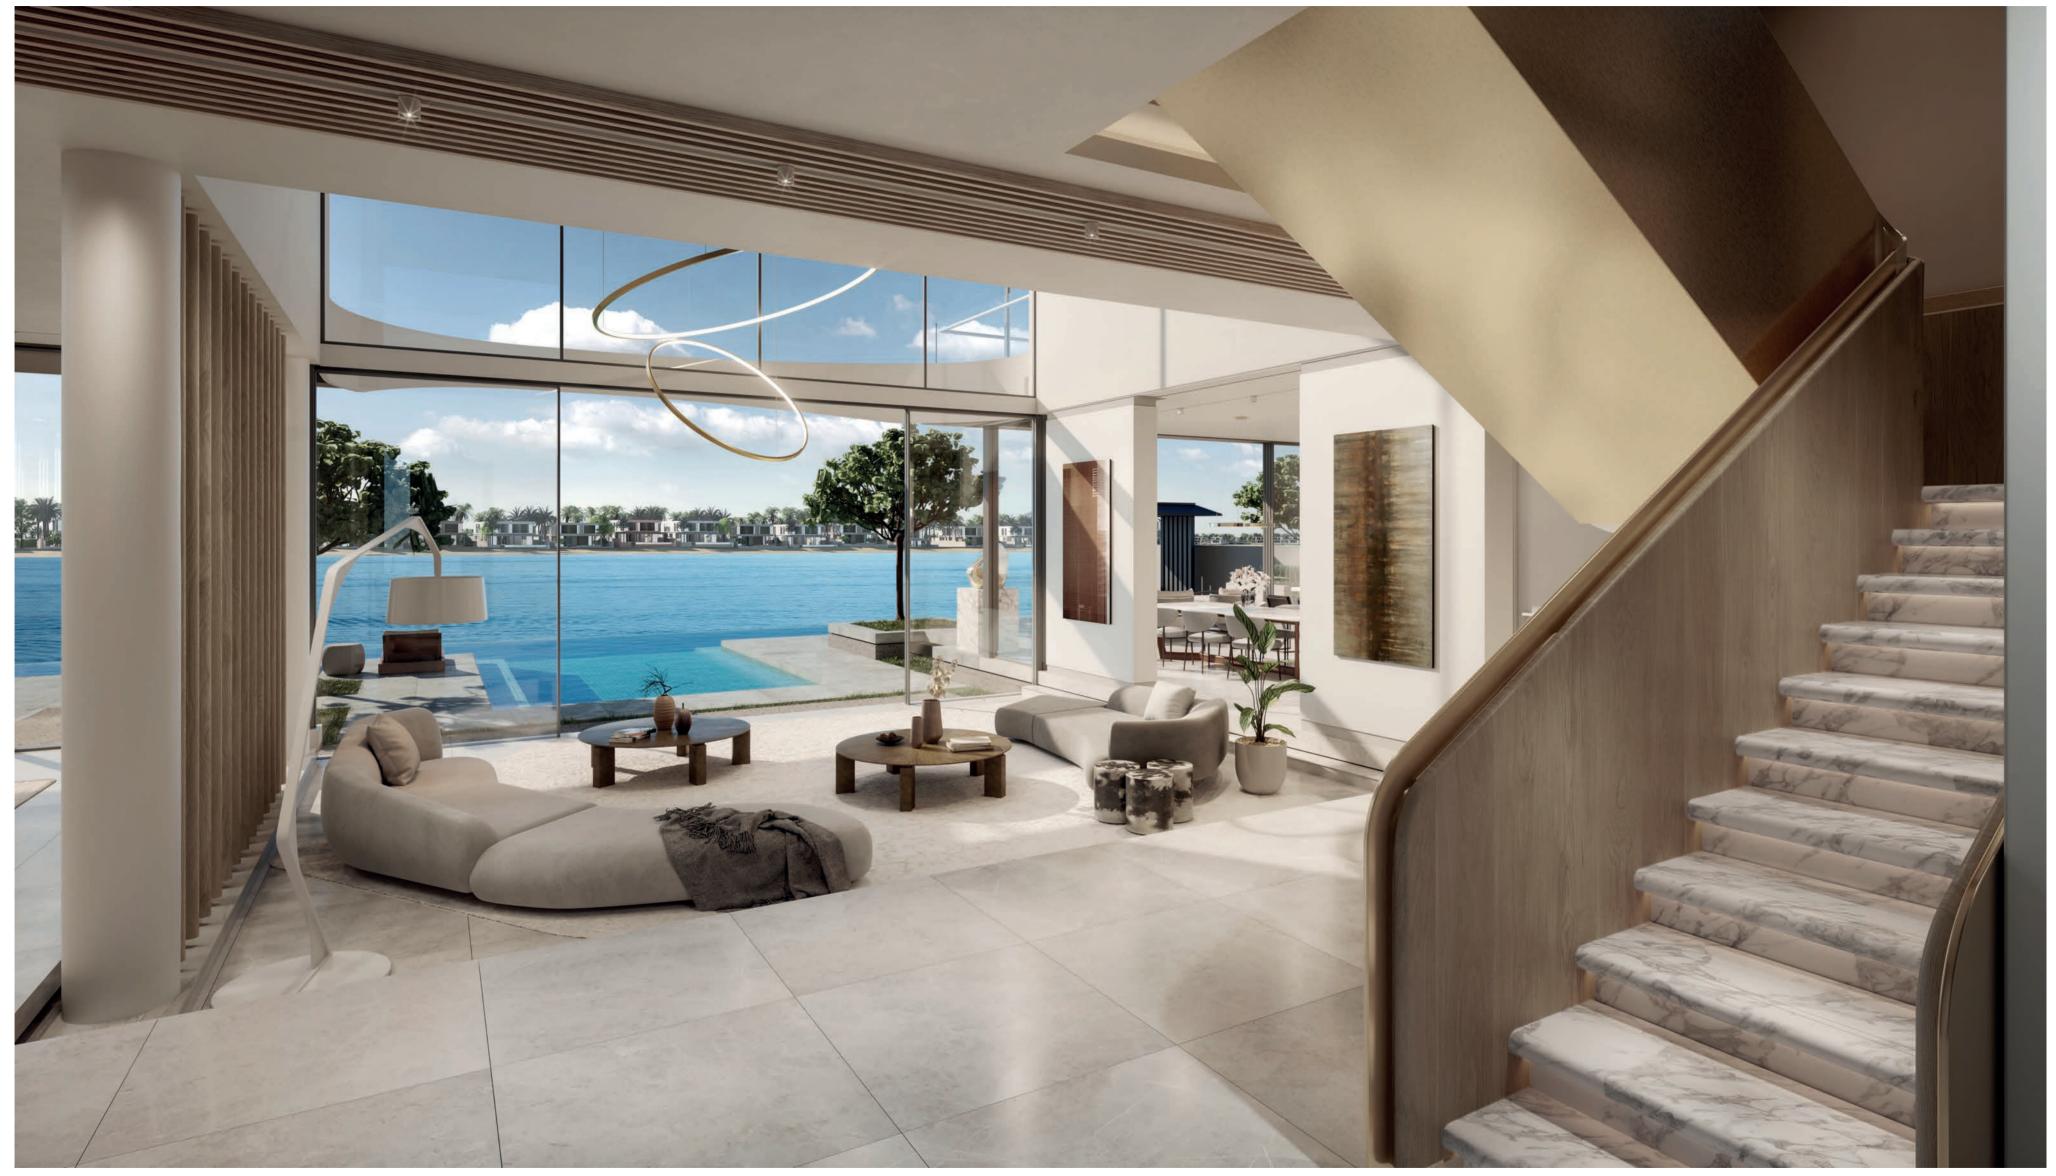

# FROND VILLAS GENERAL DESCRIPTION

Unit layouts cater to a broad diversity of lifestyles.

Seamless indoor-outdoor connectivity.

Variety of architectural offerings, within a contemporary design expression.

Extensive floor-to-ceiling glazing oriented to embrace the views to the beach and sea. Flexible second floor lounge spaces opening to an expansive roof deck offering stunning horizon views, and which can be customised by owners to suit their needs. NAKHEEL