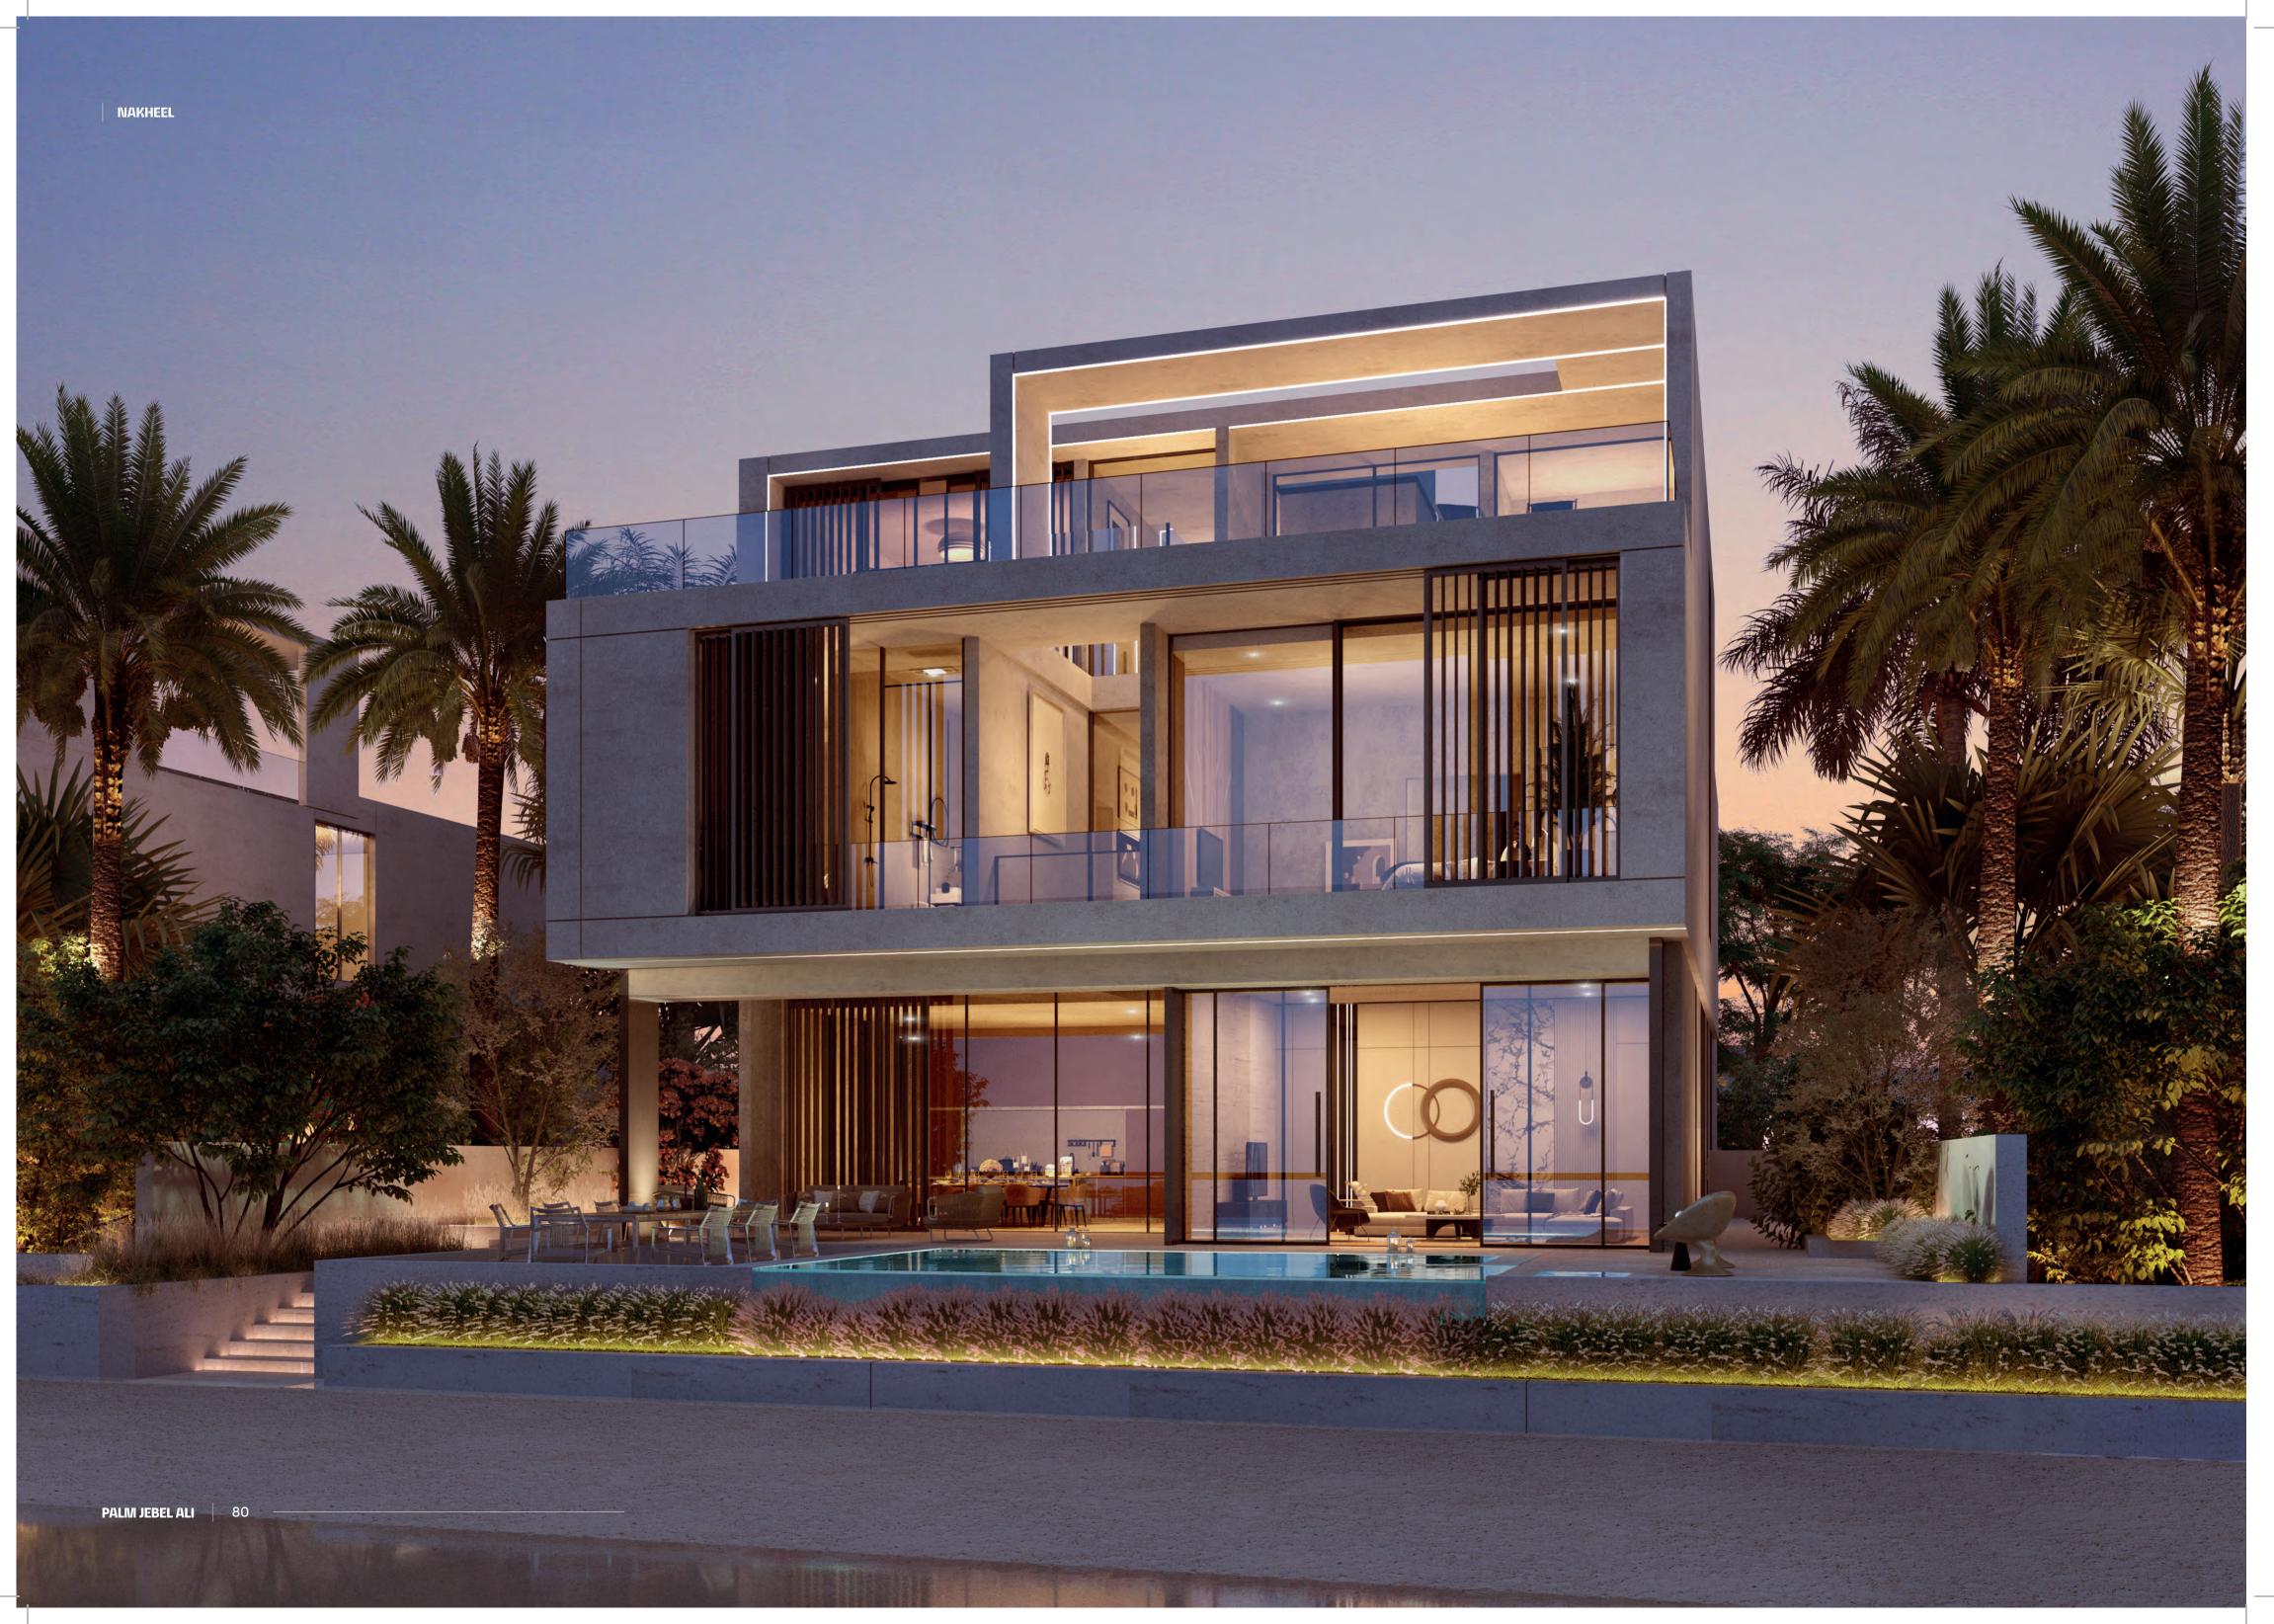

# FROND VILLAS GENERAL DESCRIPTION

Unit layouts cater to a broad diversity of lifestyles.

Seamless indoor-outdoor connectivity.

Variety of architectural offerings, within a contemporary design expression.

Extensive floor-to-ceiling glazing oriented to embrace the views to the beach and sea. Flexible second floor lounge spaces opening to an expansive roof deck offering stunning horizon views, and which can be customised by owners to suit their needs. NAKHEEL