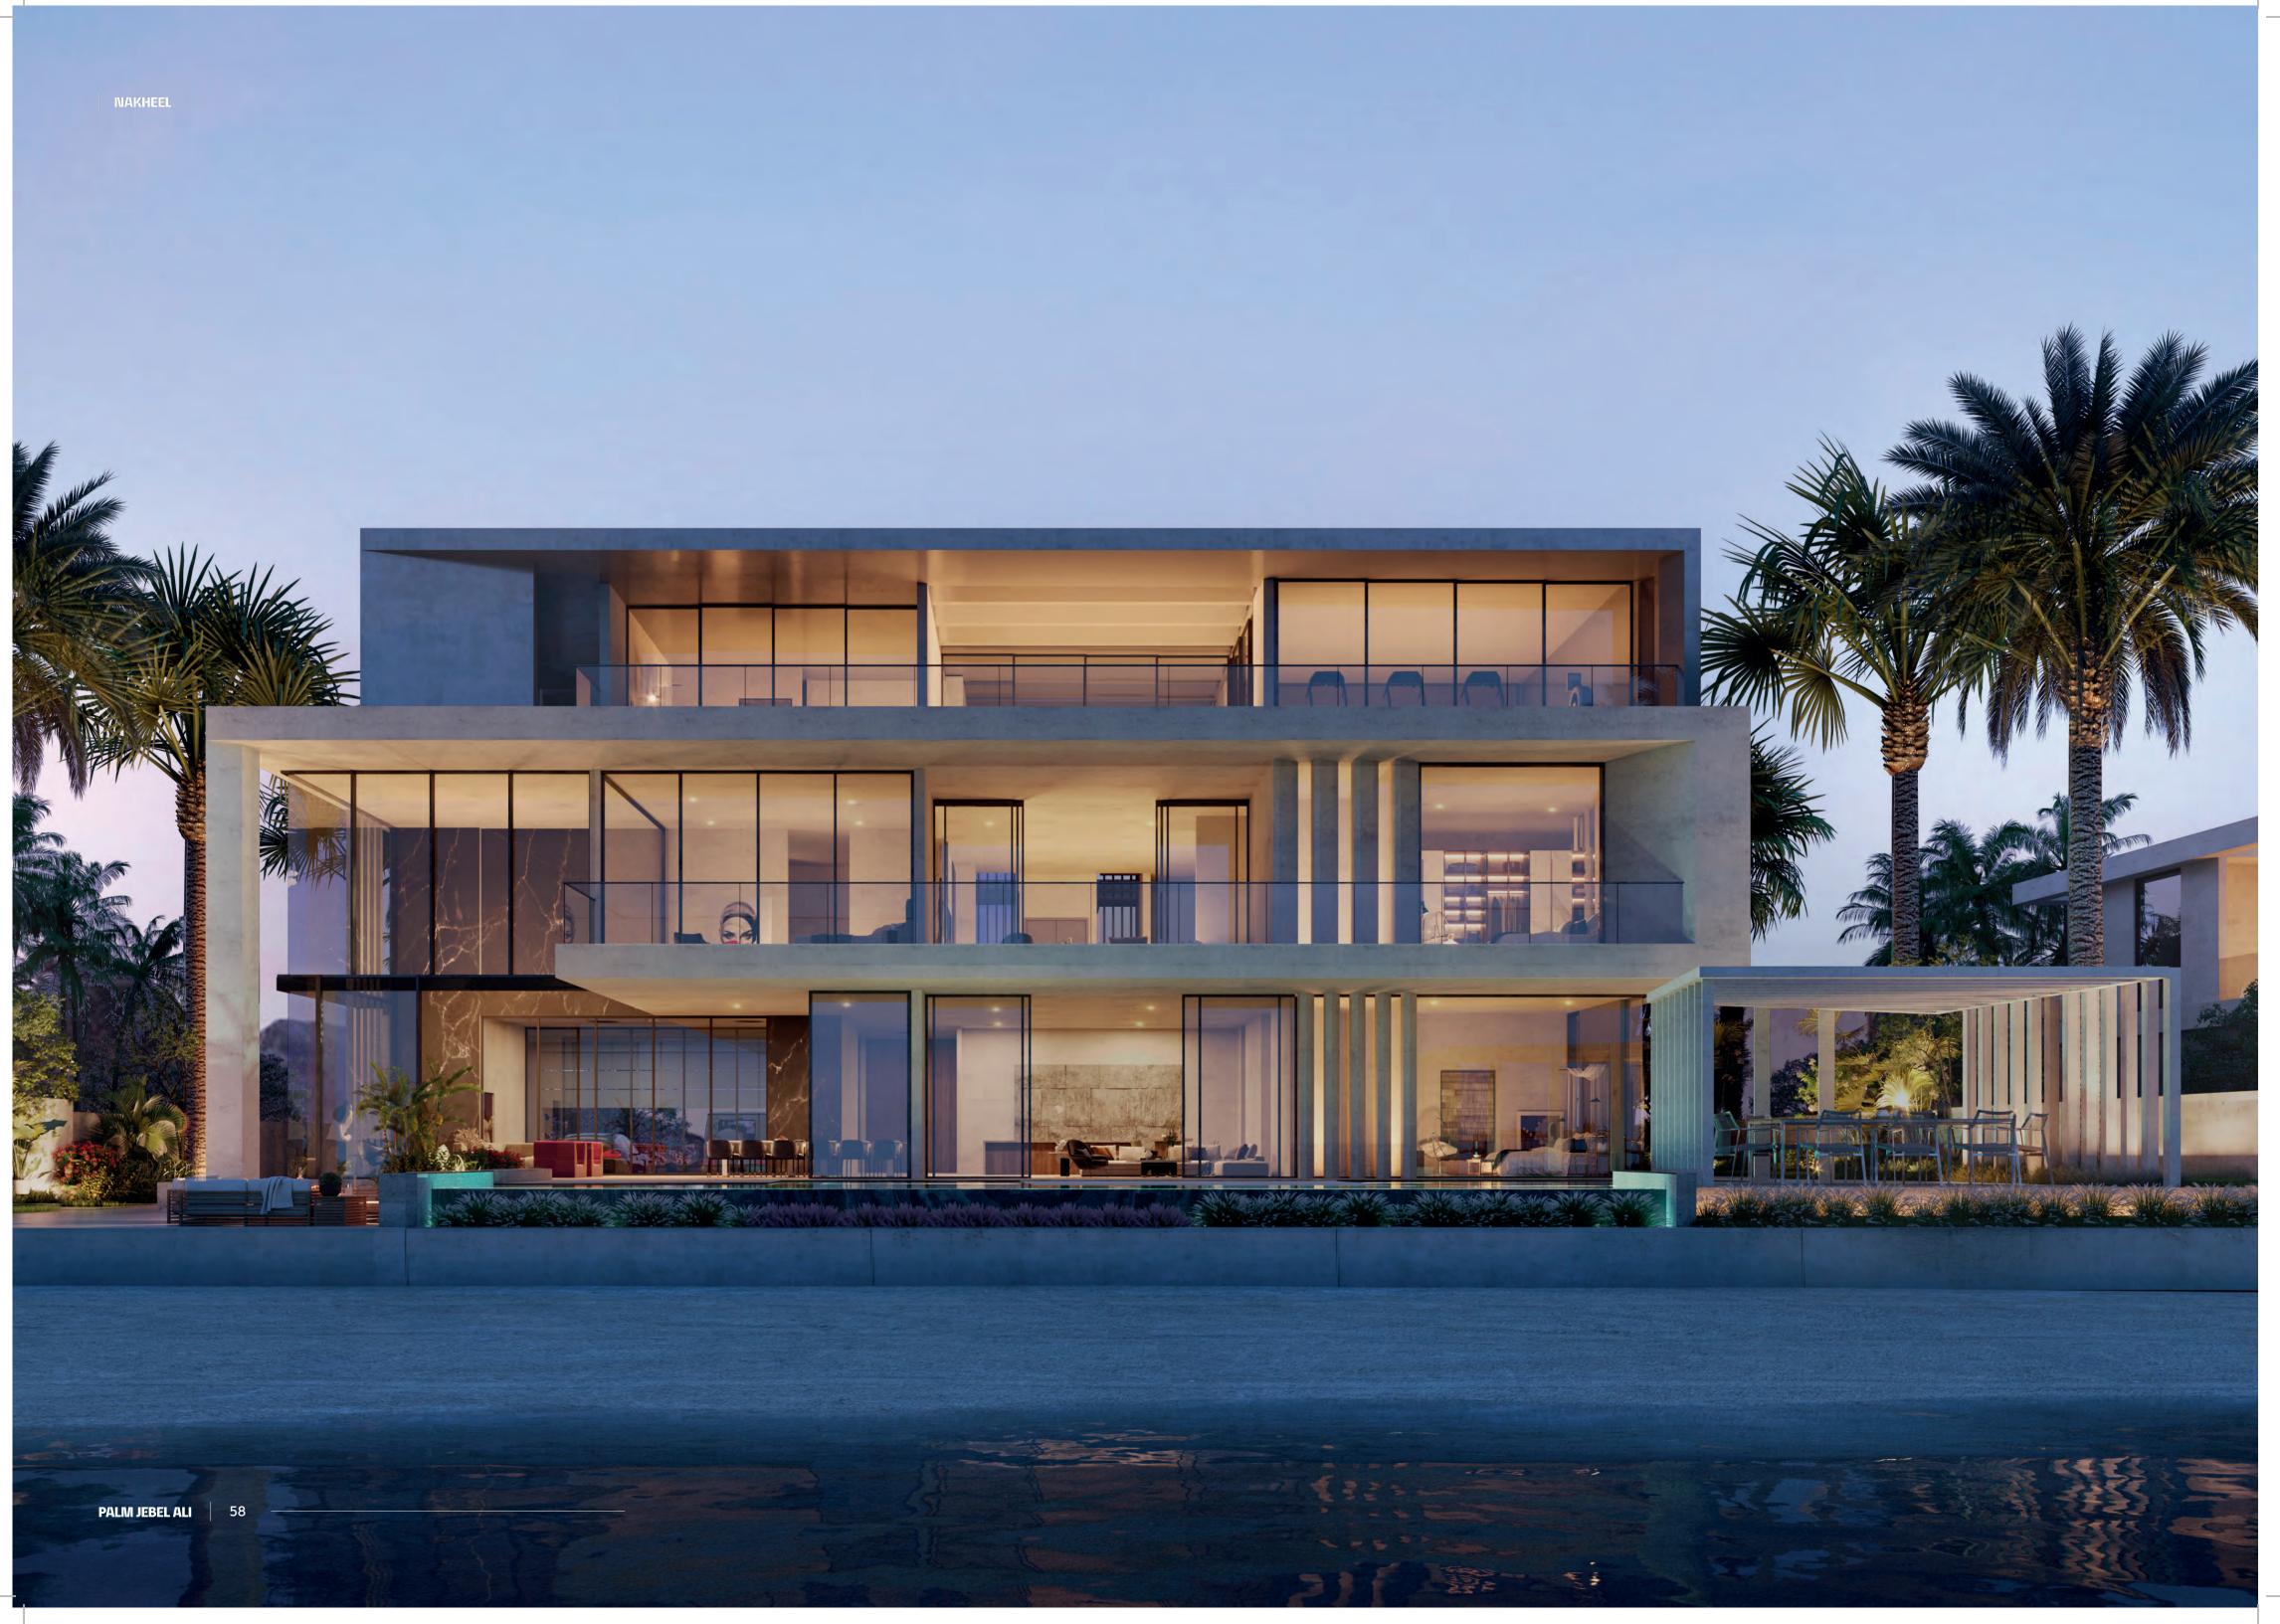

# FROND VILLAS GENERAL DESCRIPTION

Unit layouts cater to a broad diversity of lifestyles.

Seamless indoor-outdoor connectivity.

Variety of architectural offerings, within a contemporary design expression.

Extensive floor-to-ceiling glazing oriented to embrace the views to the beach and sea. Flexible second floor lounge spaces opening to an expansive roof deck offering stunning horizon views, and which can be customised by owners to suit their needs. NAKHEEL