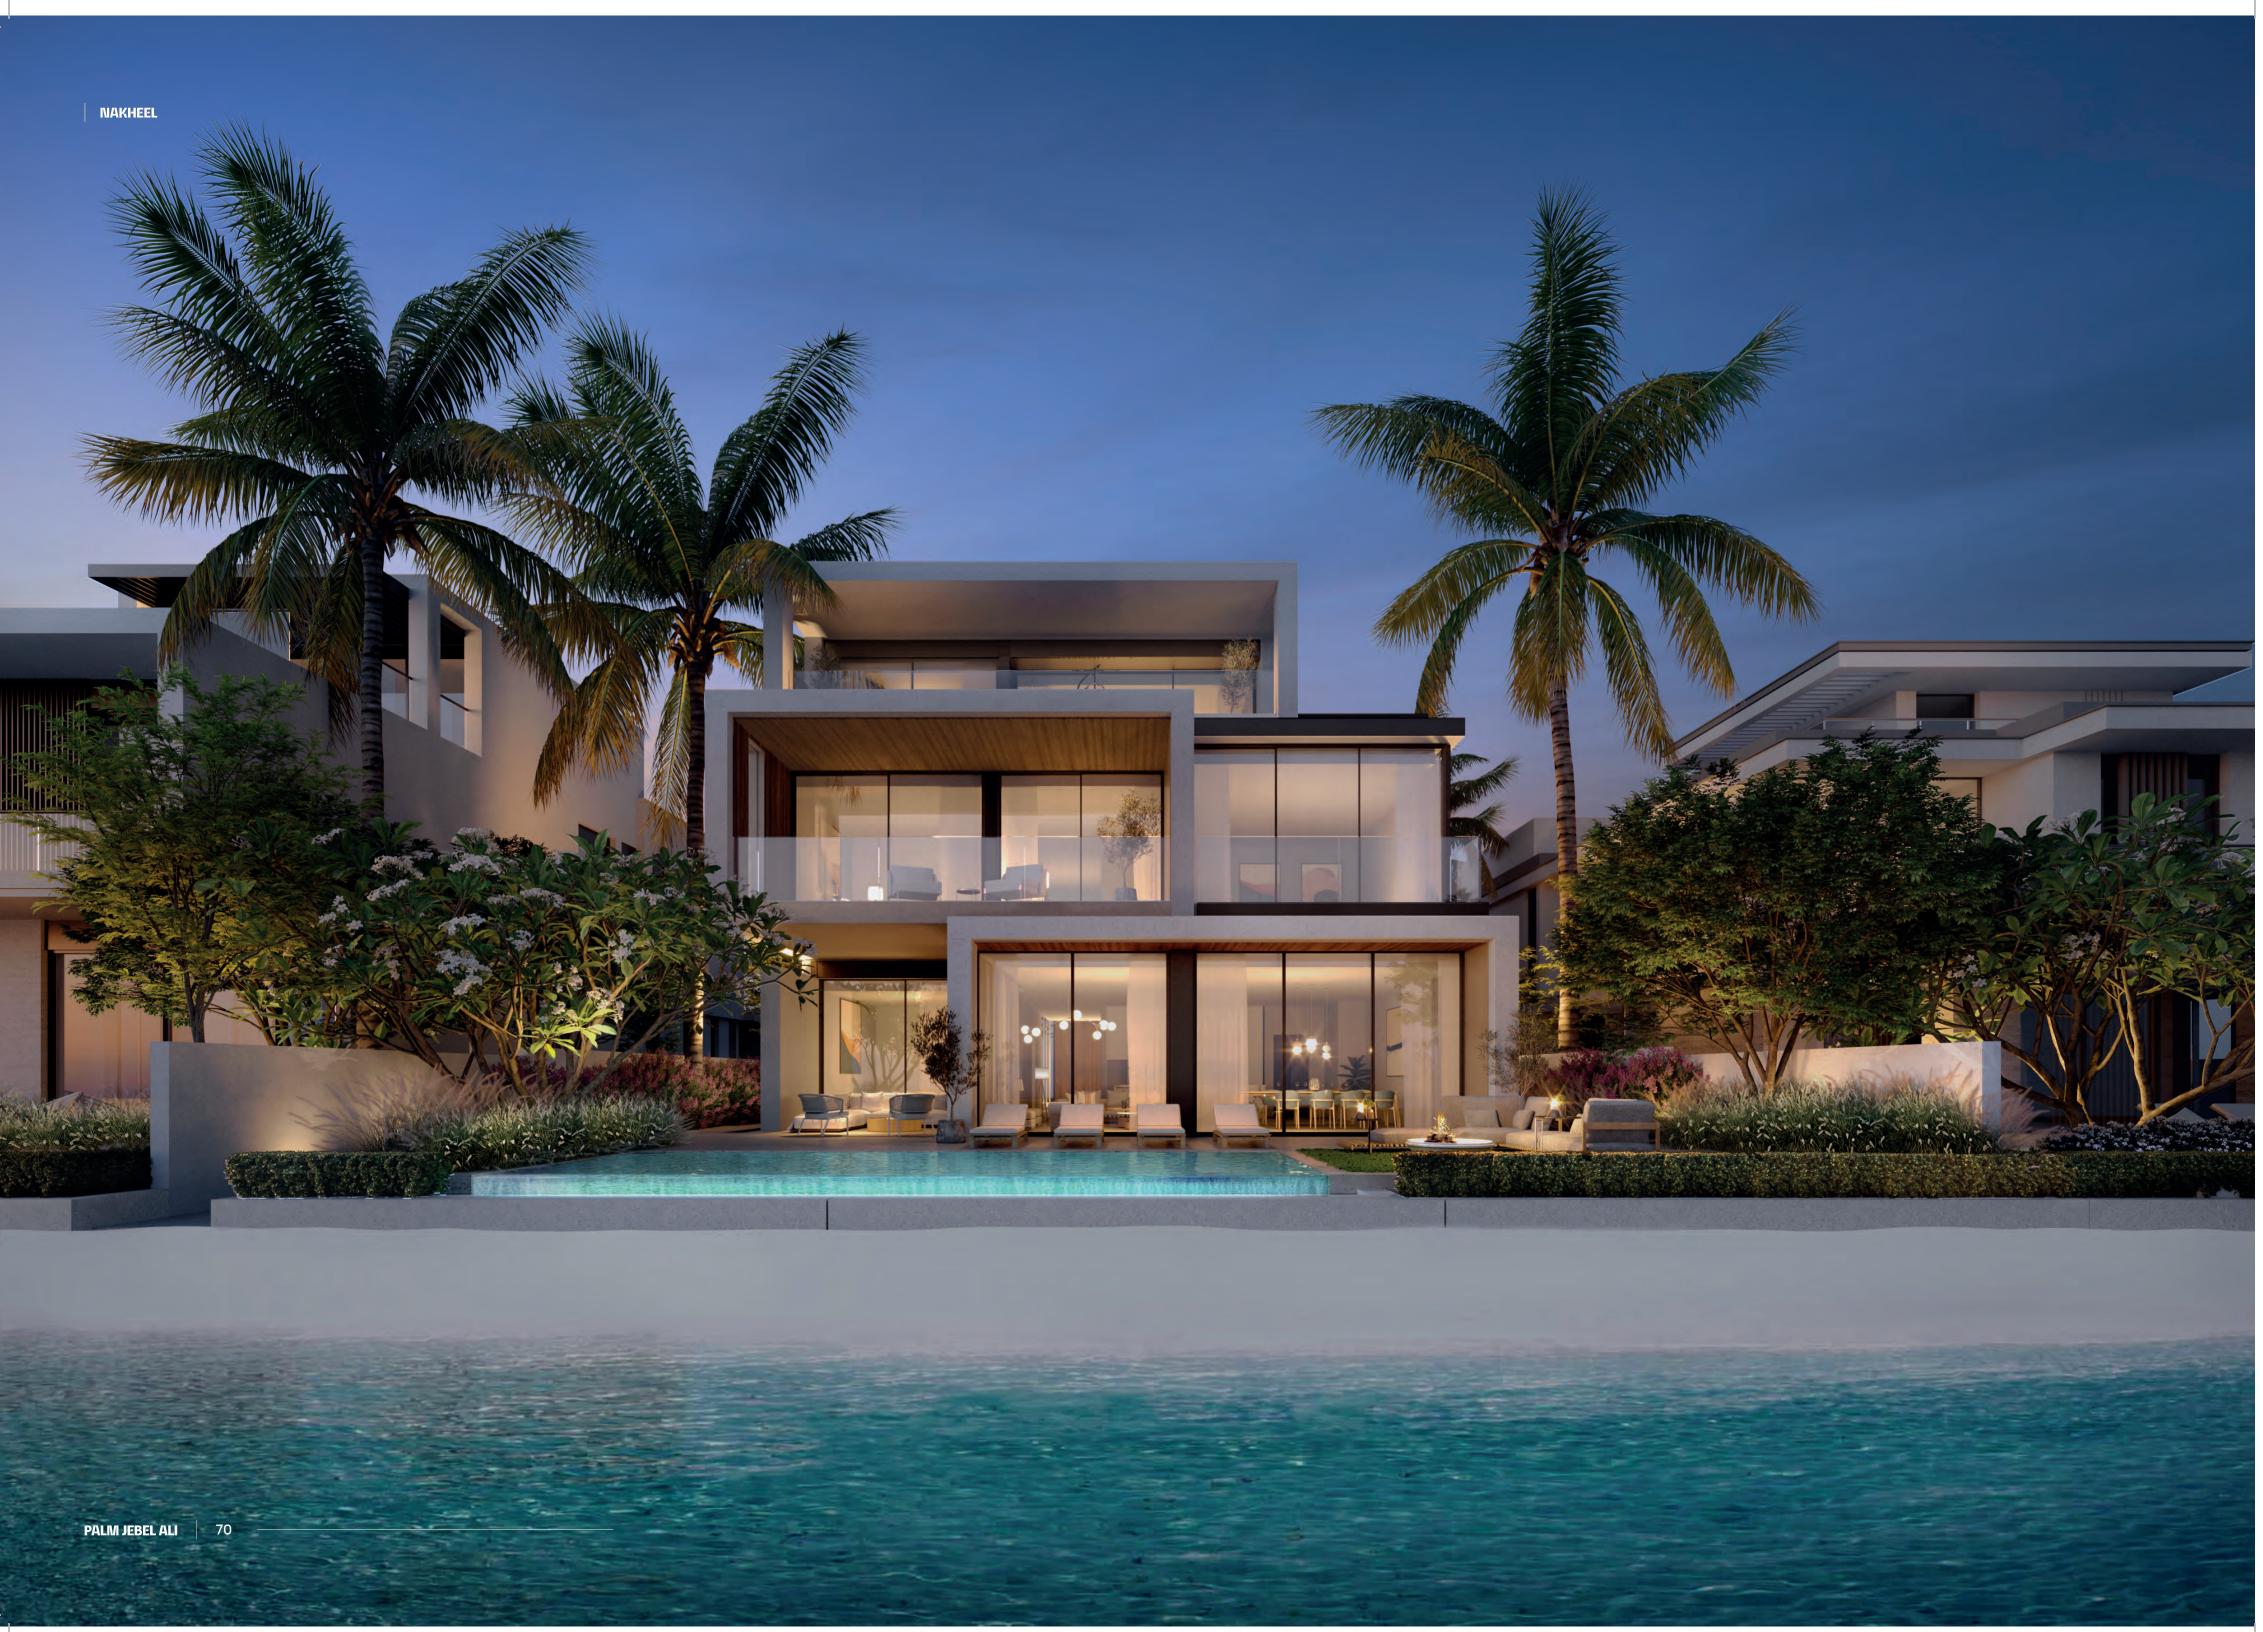

# FROND VILLAS GENERAL DESCRIPTION

Unit layouts cater to a broad diversity of lifestyles.

Seamless indoor-outdoor connectivity.

Variety of architectural offerings, within a contemporary design expression.

Extensive floor-to-ceiling glazing oriented to embrace the views to the beach and sea. Flexible second floor lounge spaces opening to an expansive roof deck offering stunning horizon views, and which can be customised by owners to suit their needs. NAKHEEL