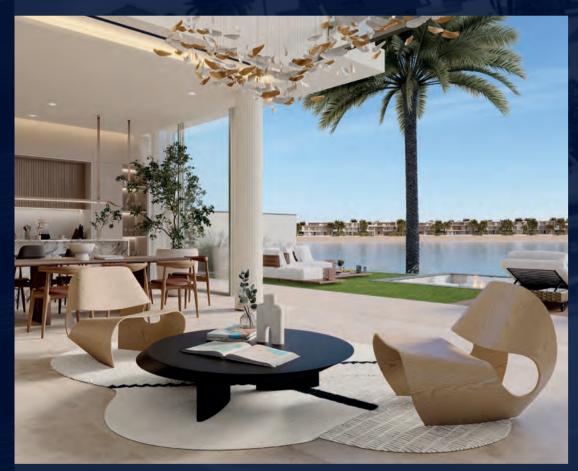

# FROND VILLAS GENERAL DESCRIPTION

Unit layouts cater to a broad diversity of lifestyles.

Seamless indoor-outdoor connectivity.

Variety of architectural offerings, within a contemporary design expression.

Extensive floor-to-ceiling glazing oriented to embrace the views to the beach and sea. Flexible second floor lounge spaces opening to an expansive roof deck offering stunning horizon views, and which can be customised by owners to suit their needs. NAKHEEL