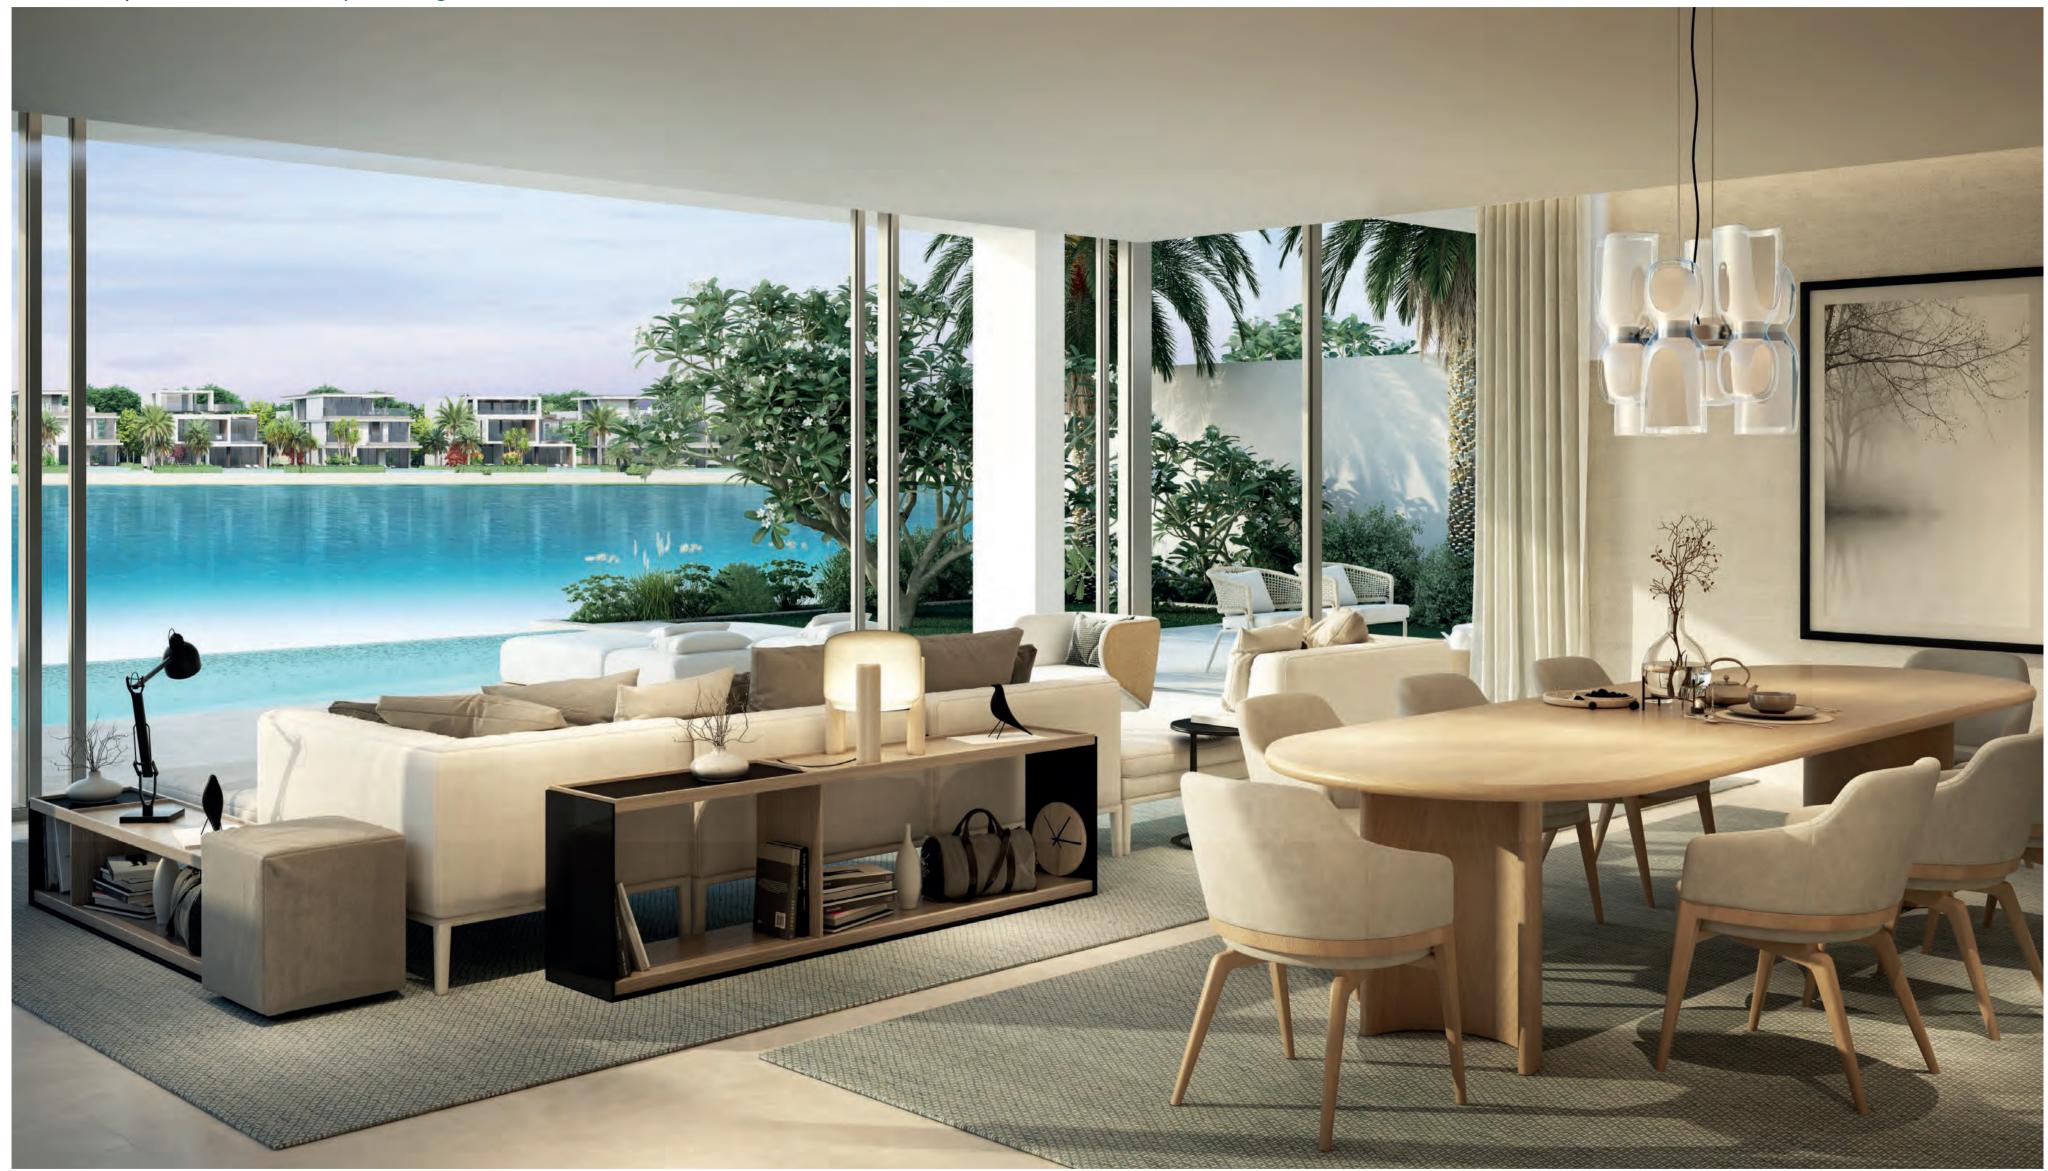

# FROND VILLAS GENERAL DESCRIPTION

Unit layouts cater to a broad diversity of lifestyles.

Seamless indoor-outdoor connectivity.

Variety of architectural offerings, within a contemporary design expression.

Extensive floor-to-ceiling glazing oriented to embrace the views to the beach and sea. Flexible second floor lounge spaces opening to an expansive roof deck offering stunning horizon views, and which can be customised by owners to suit their needs. NAKHEEL