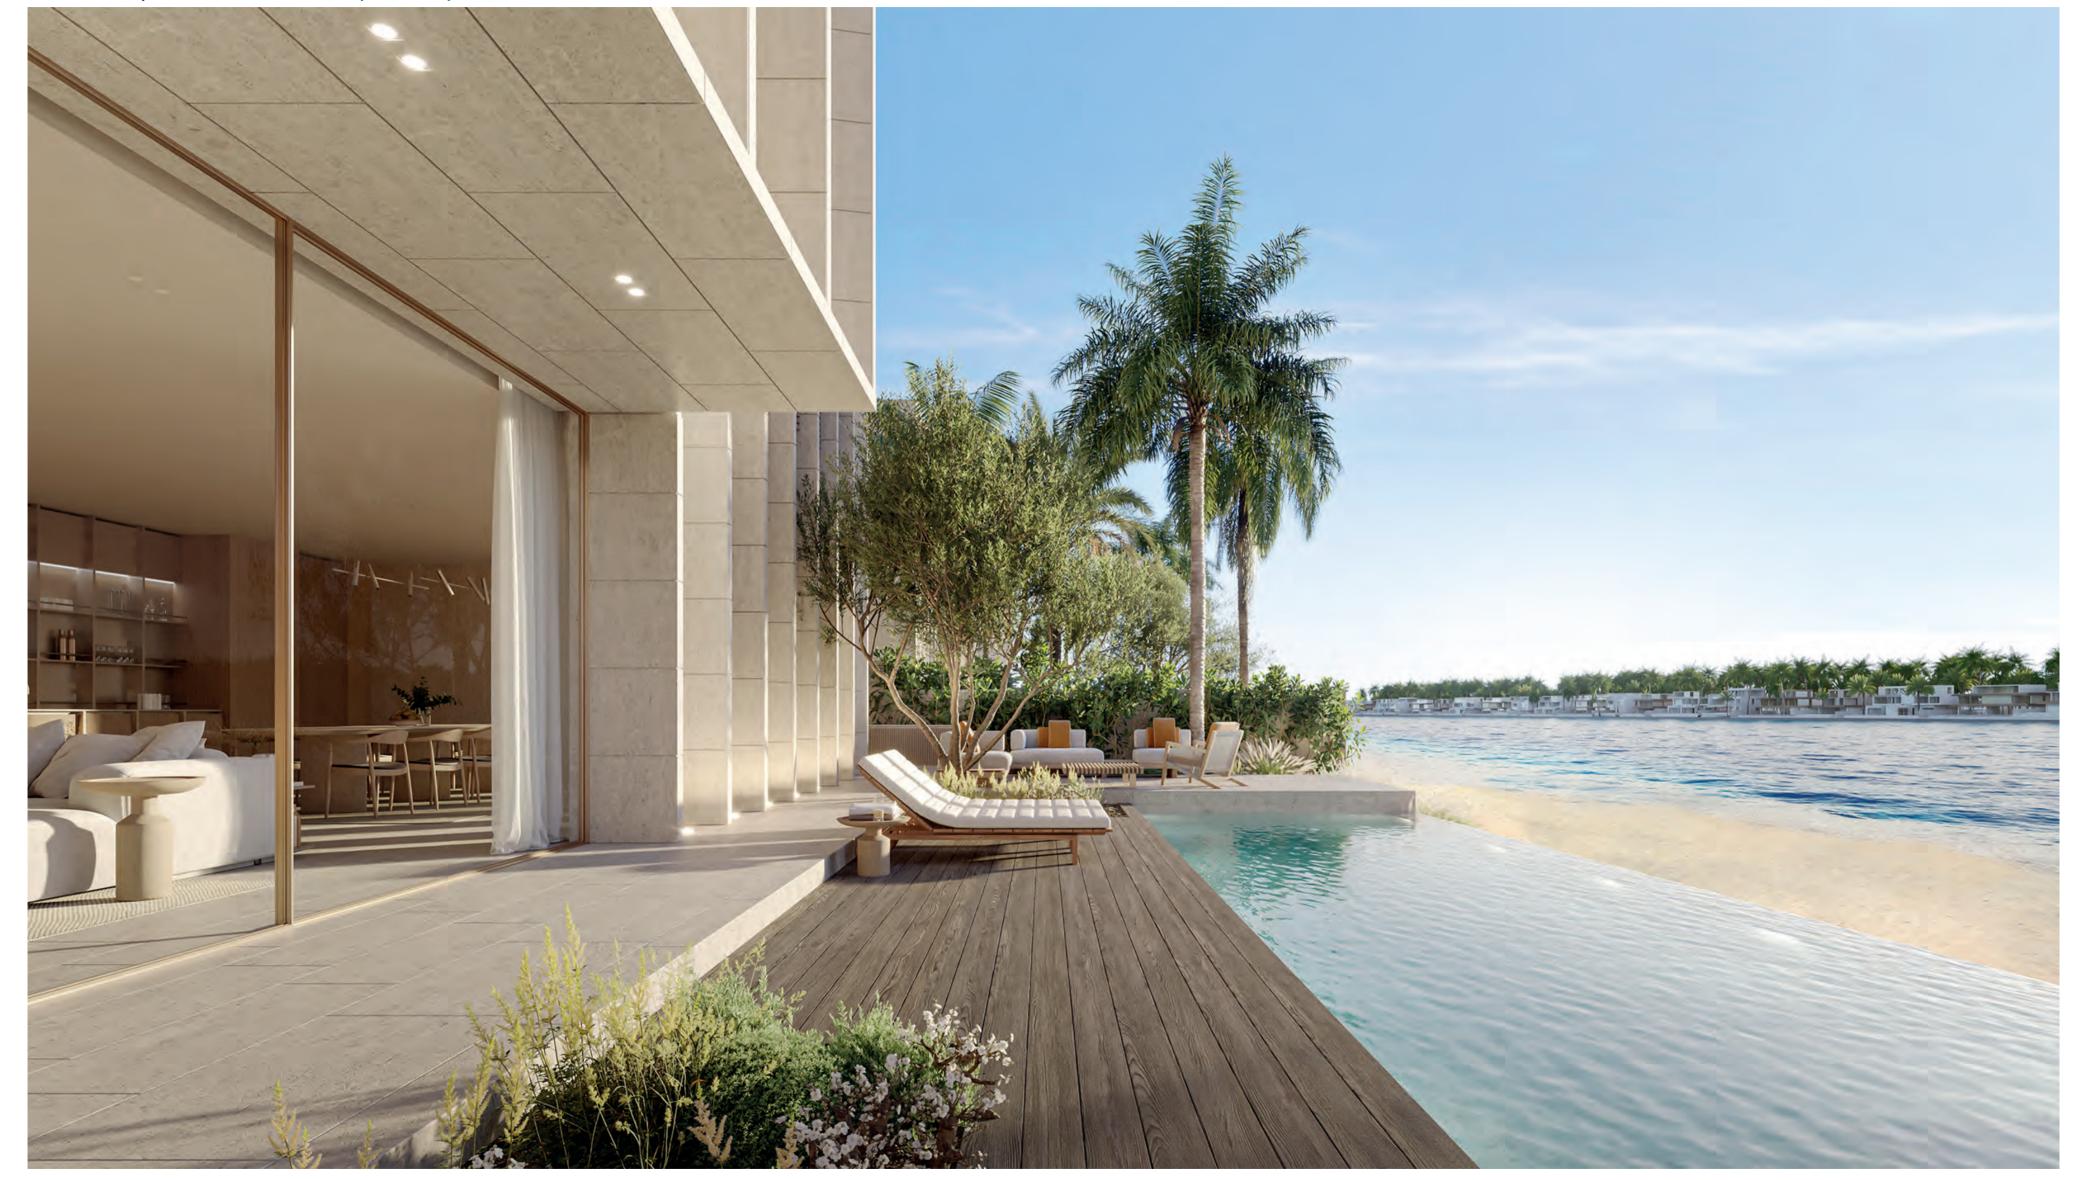

# FROND VILLAS GENERAL DESCRIPTION

Unit layouts cater to a broad diversity of lifestyles.

Seamless indoor-outdoor connectivity.

Variety of architectural offerings, within a contemporary design expression.

Extensive floor-to-ceiling glazing oriented to embrace the views to the beach and sea. Flexible second floor lounge spaces opening to an expansive roof deck offering stunning horizon views, and which can be customised by owners to suit their needs. NAKHEEL