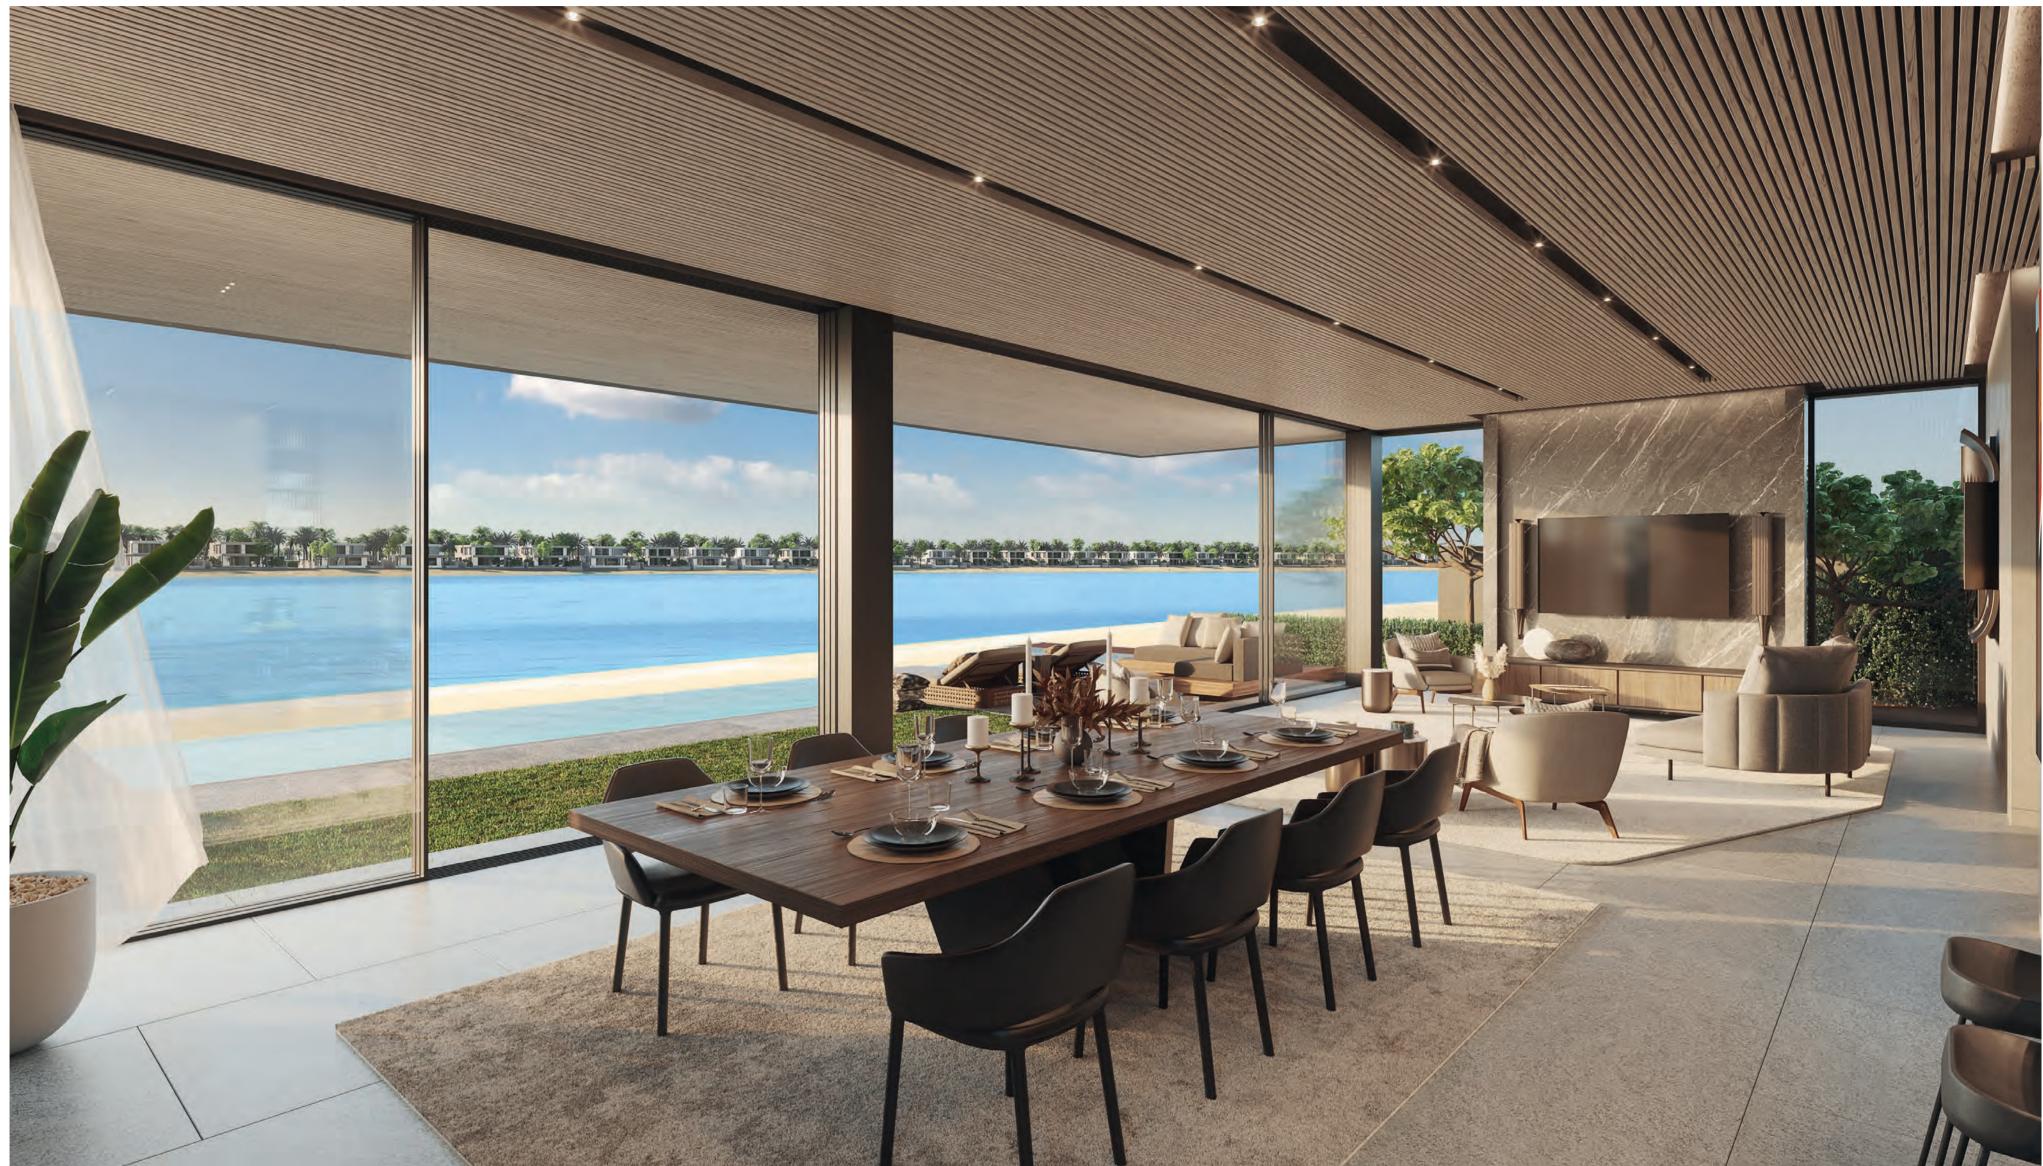

# FROND VILLAS GENERAL DESCRIPTION

Unit layouts cater to a broad diversity of lifestyles.

Seamless indoor-outdoor connectivity.

Variety of architectural offerings, within a contemporary design expression.

Extensive floor-to-ceiling glazing oriented to embrace the views to the beach and sea. Flexible second floor lounge spaces opening to an expansive roof deck offering stunning horizon views, and which can be customised by owners to suit their needs. NAKHEEL