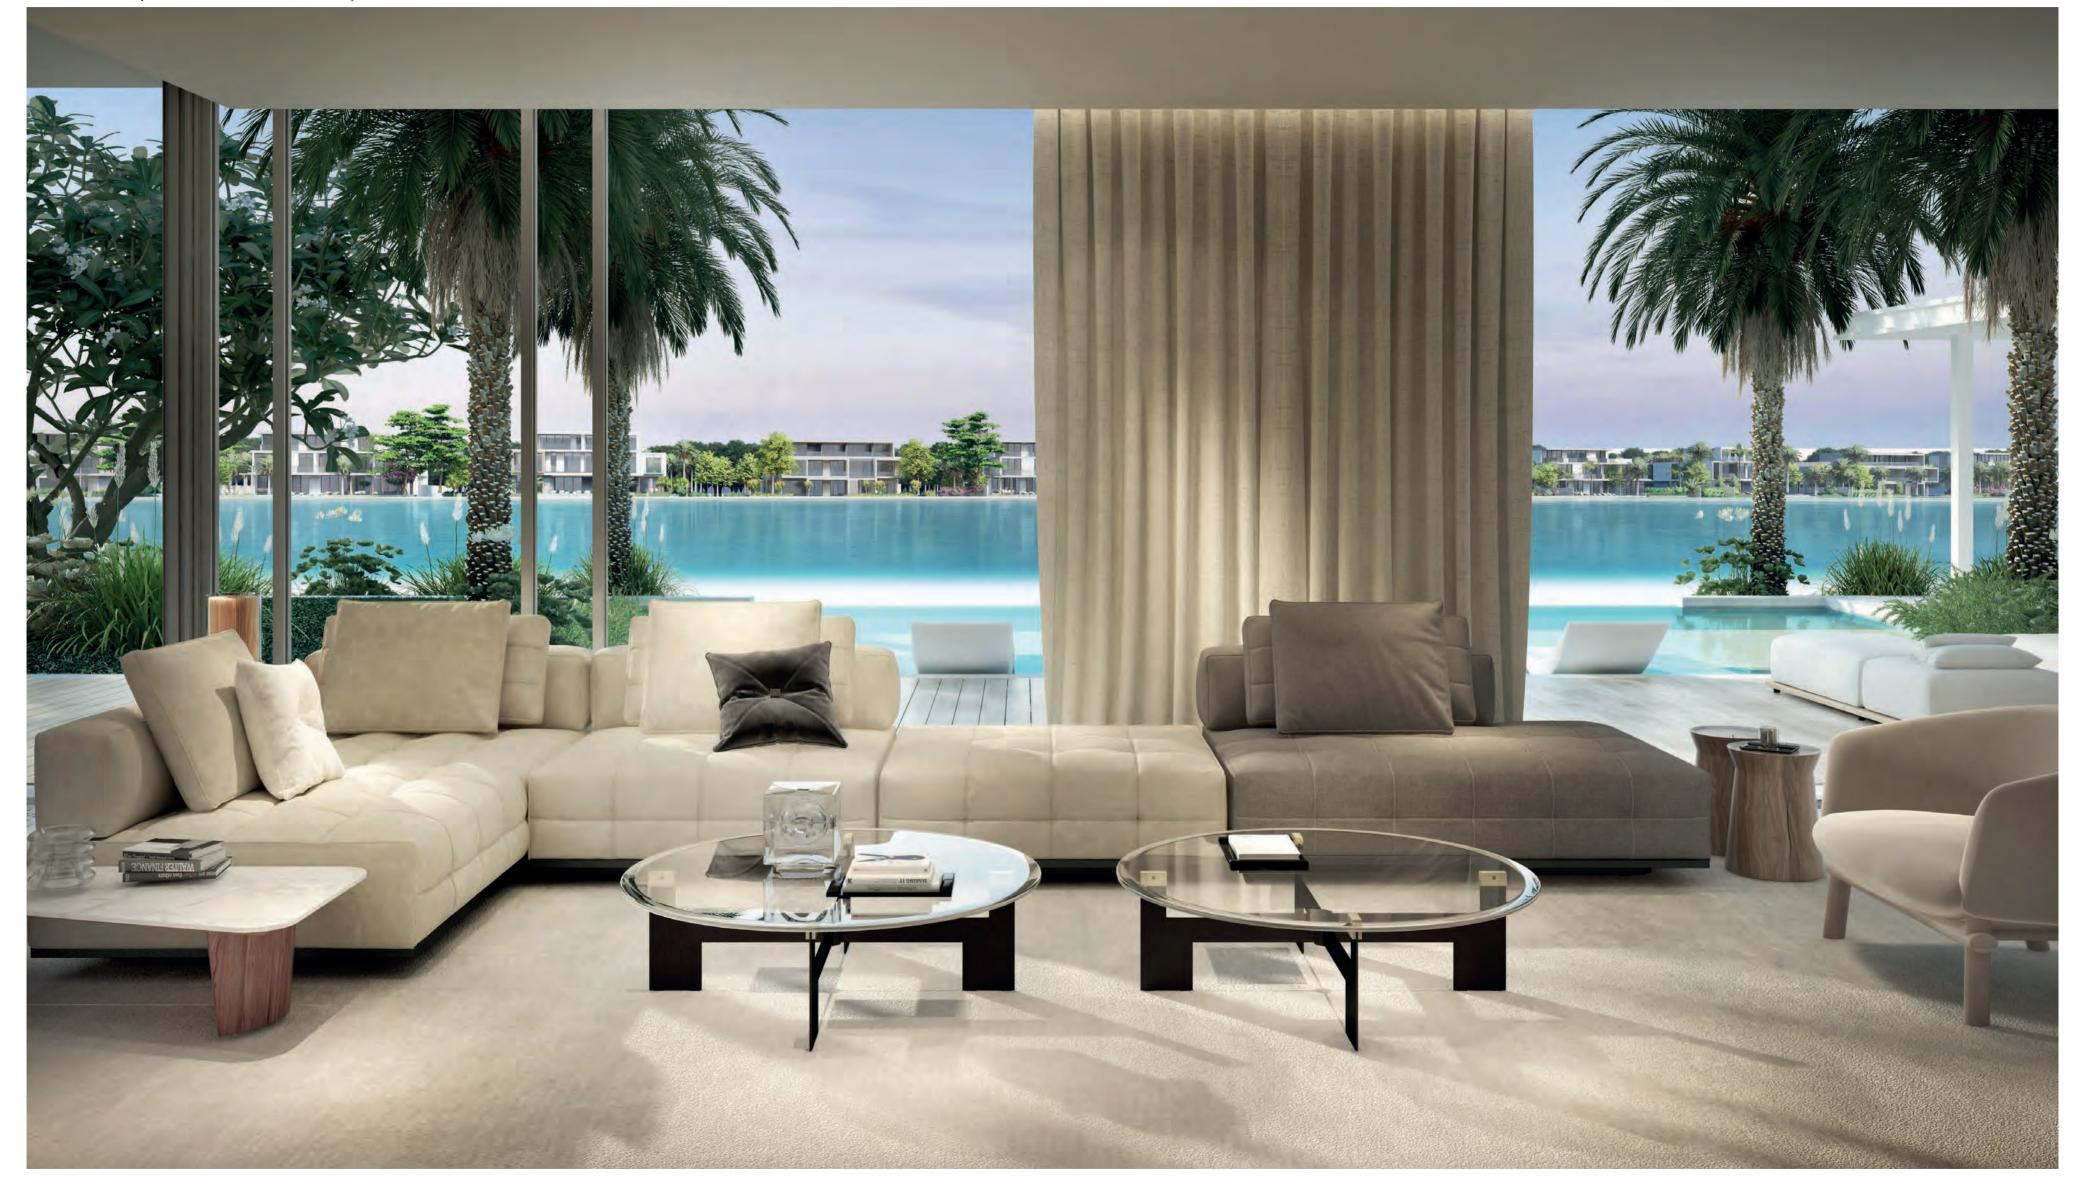

# FROND VILLAS GENERAL DESCRIPTION

Unit layouts cater to a broad diversity of lifestyles.

Seamless indoor-outdoor connectivity.

Variety of architectural offerings, within a contemporary design expression.

Extensive floor-to-ceiling glazing oriented to embrace the views to the beach and sea. Flexible second floor lounge spaces opening to an expansive roof deck offering stunning horizon views, and which can be customised by owners to suit their needs. NAKHEEL