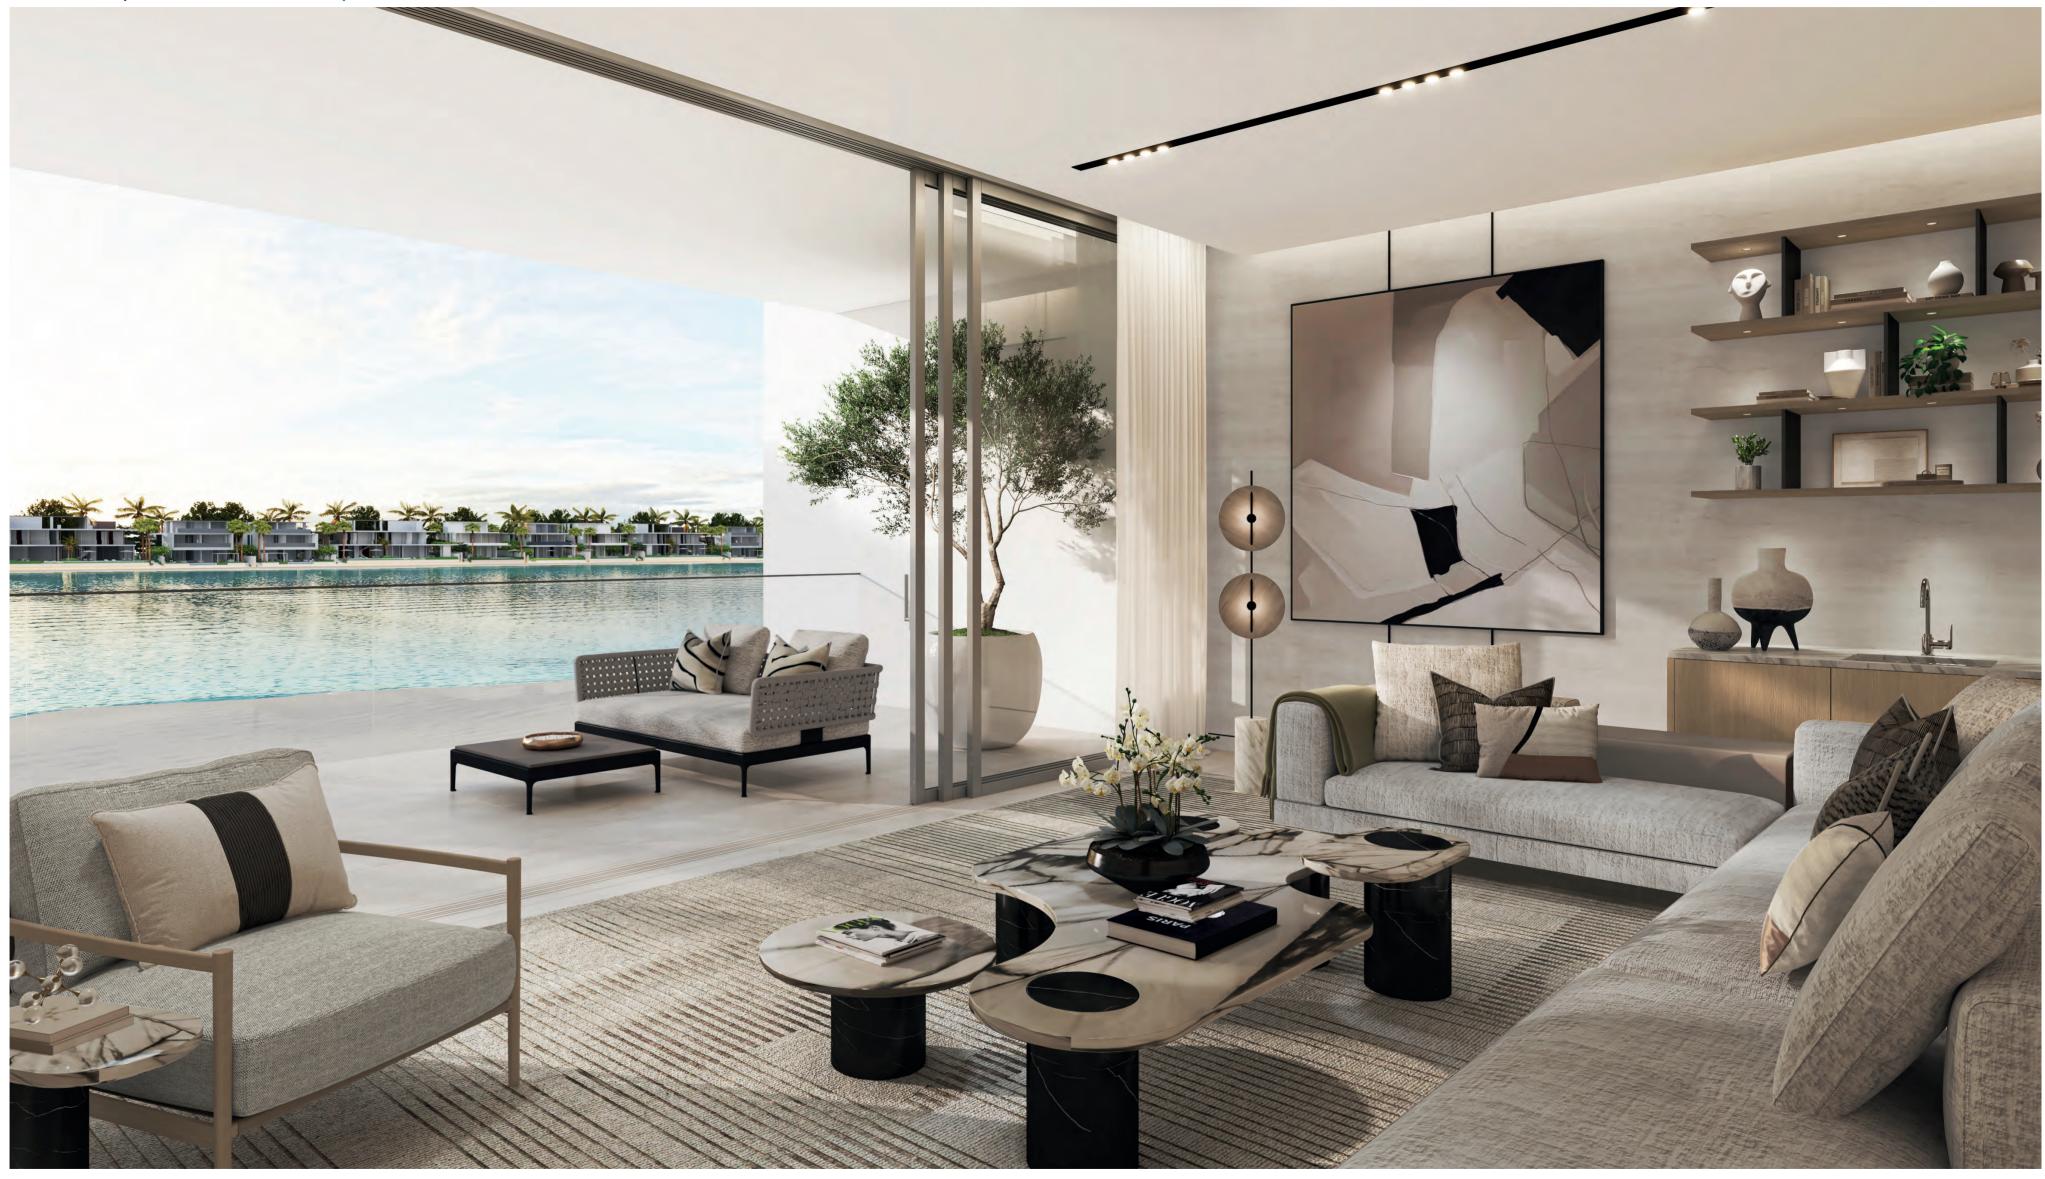

# FROND VILLAS GENERAL DESCRIPTION

Unit layouts cater to a broad diversity of lifestyles.

Seamless indoor-outdoor connectivity.

Variety of architectural offerings, within a contemporary design expression.

Extensive floor-to-ceiling glazing oriented to embrace the views to the beach and sea. Flexible second floor lounge spaces opening to an expansive roof deck offering stunning horizon views, and which can be customised by owners to suit their needs. NAKHEEL