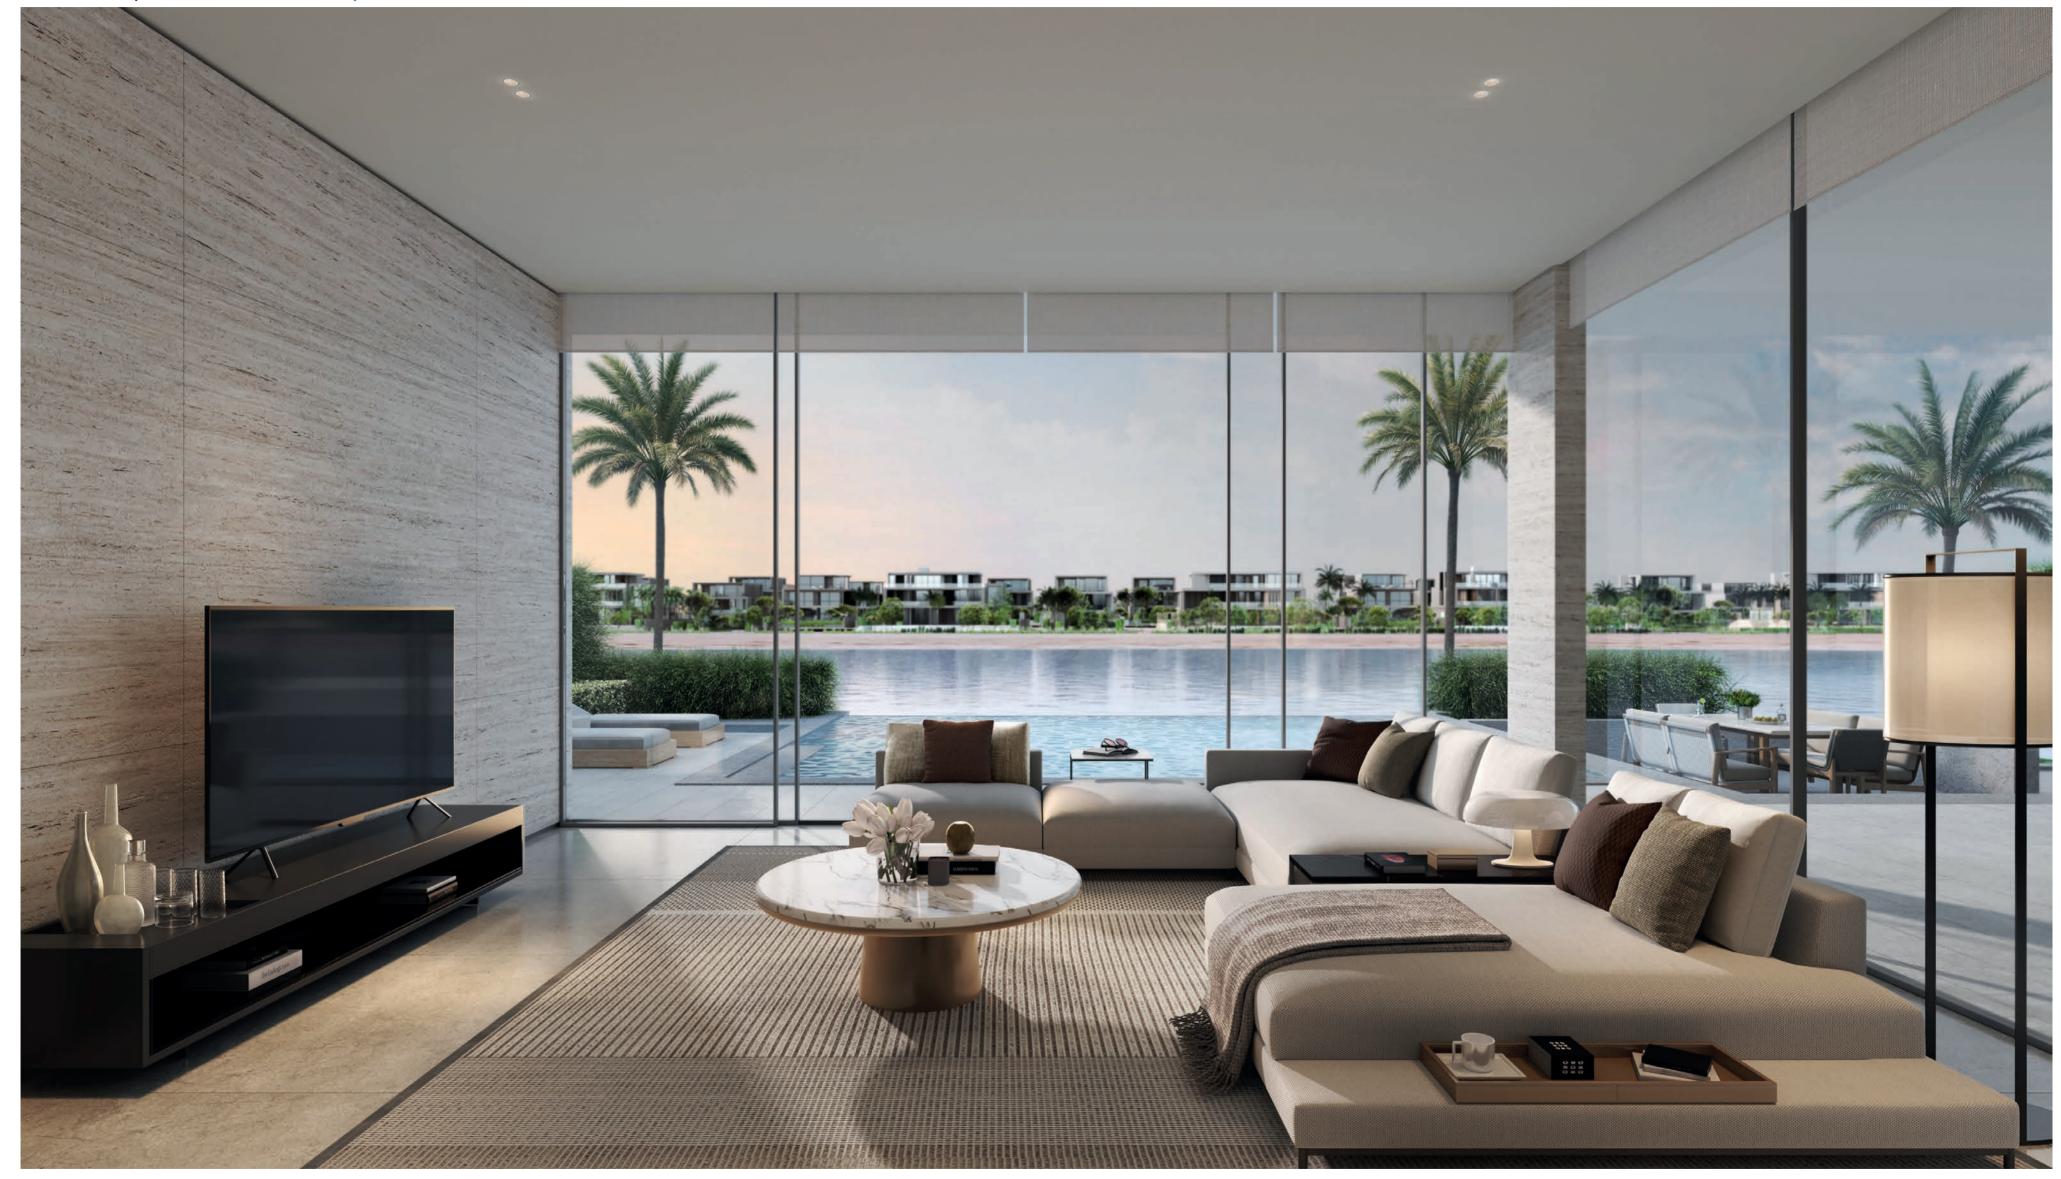

# FROND VILLAS GENERAL DESCRIPTION

Unit layouts cater to a broad diversity of lifestyles.

Seamless indoor-outdoor connectivity.

Variety of architectural offerings, within a contemporary design expression.

Extensive floor-to-ceiling glazing oriented to embrace the views to the beach and sea. Flexible second floor lounge spaces opening to an expansive roof deck offering stunning horizon views, and which can be customised by owners to suit their needs. NAKHEEL