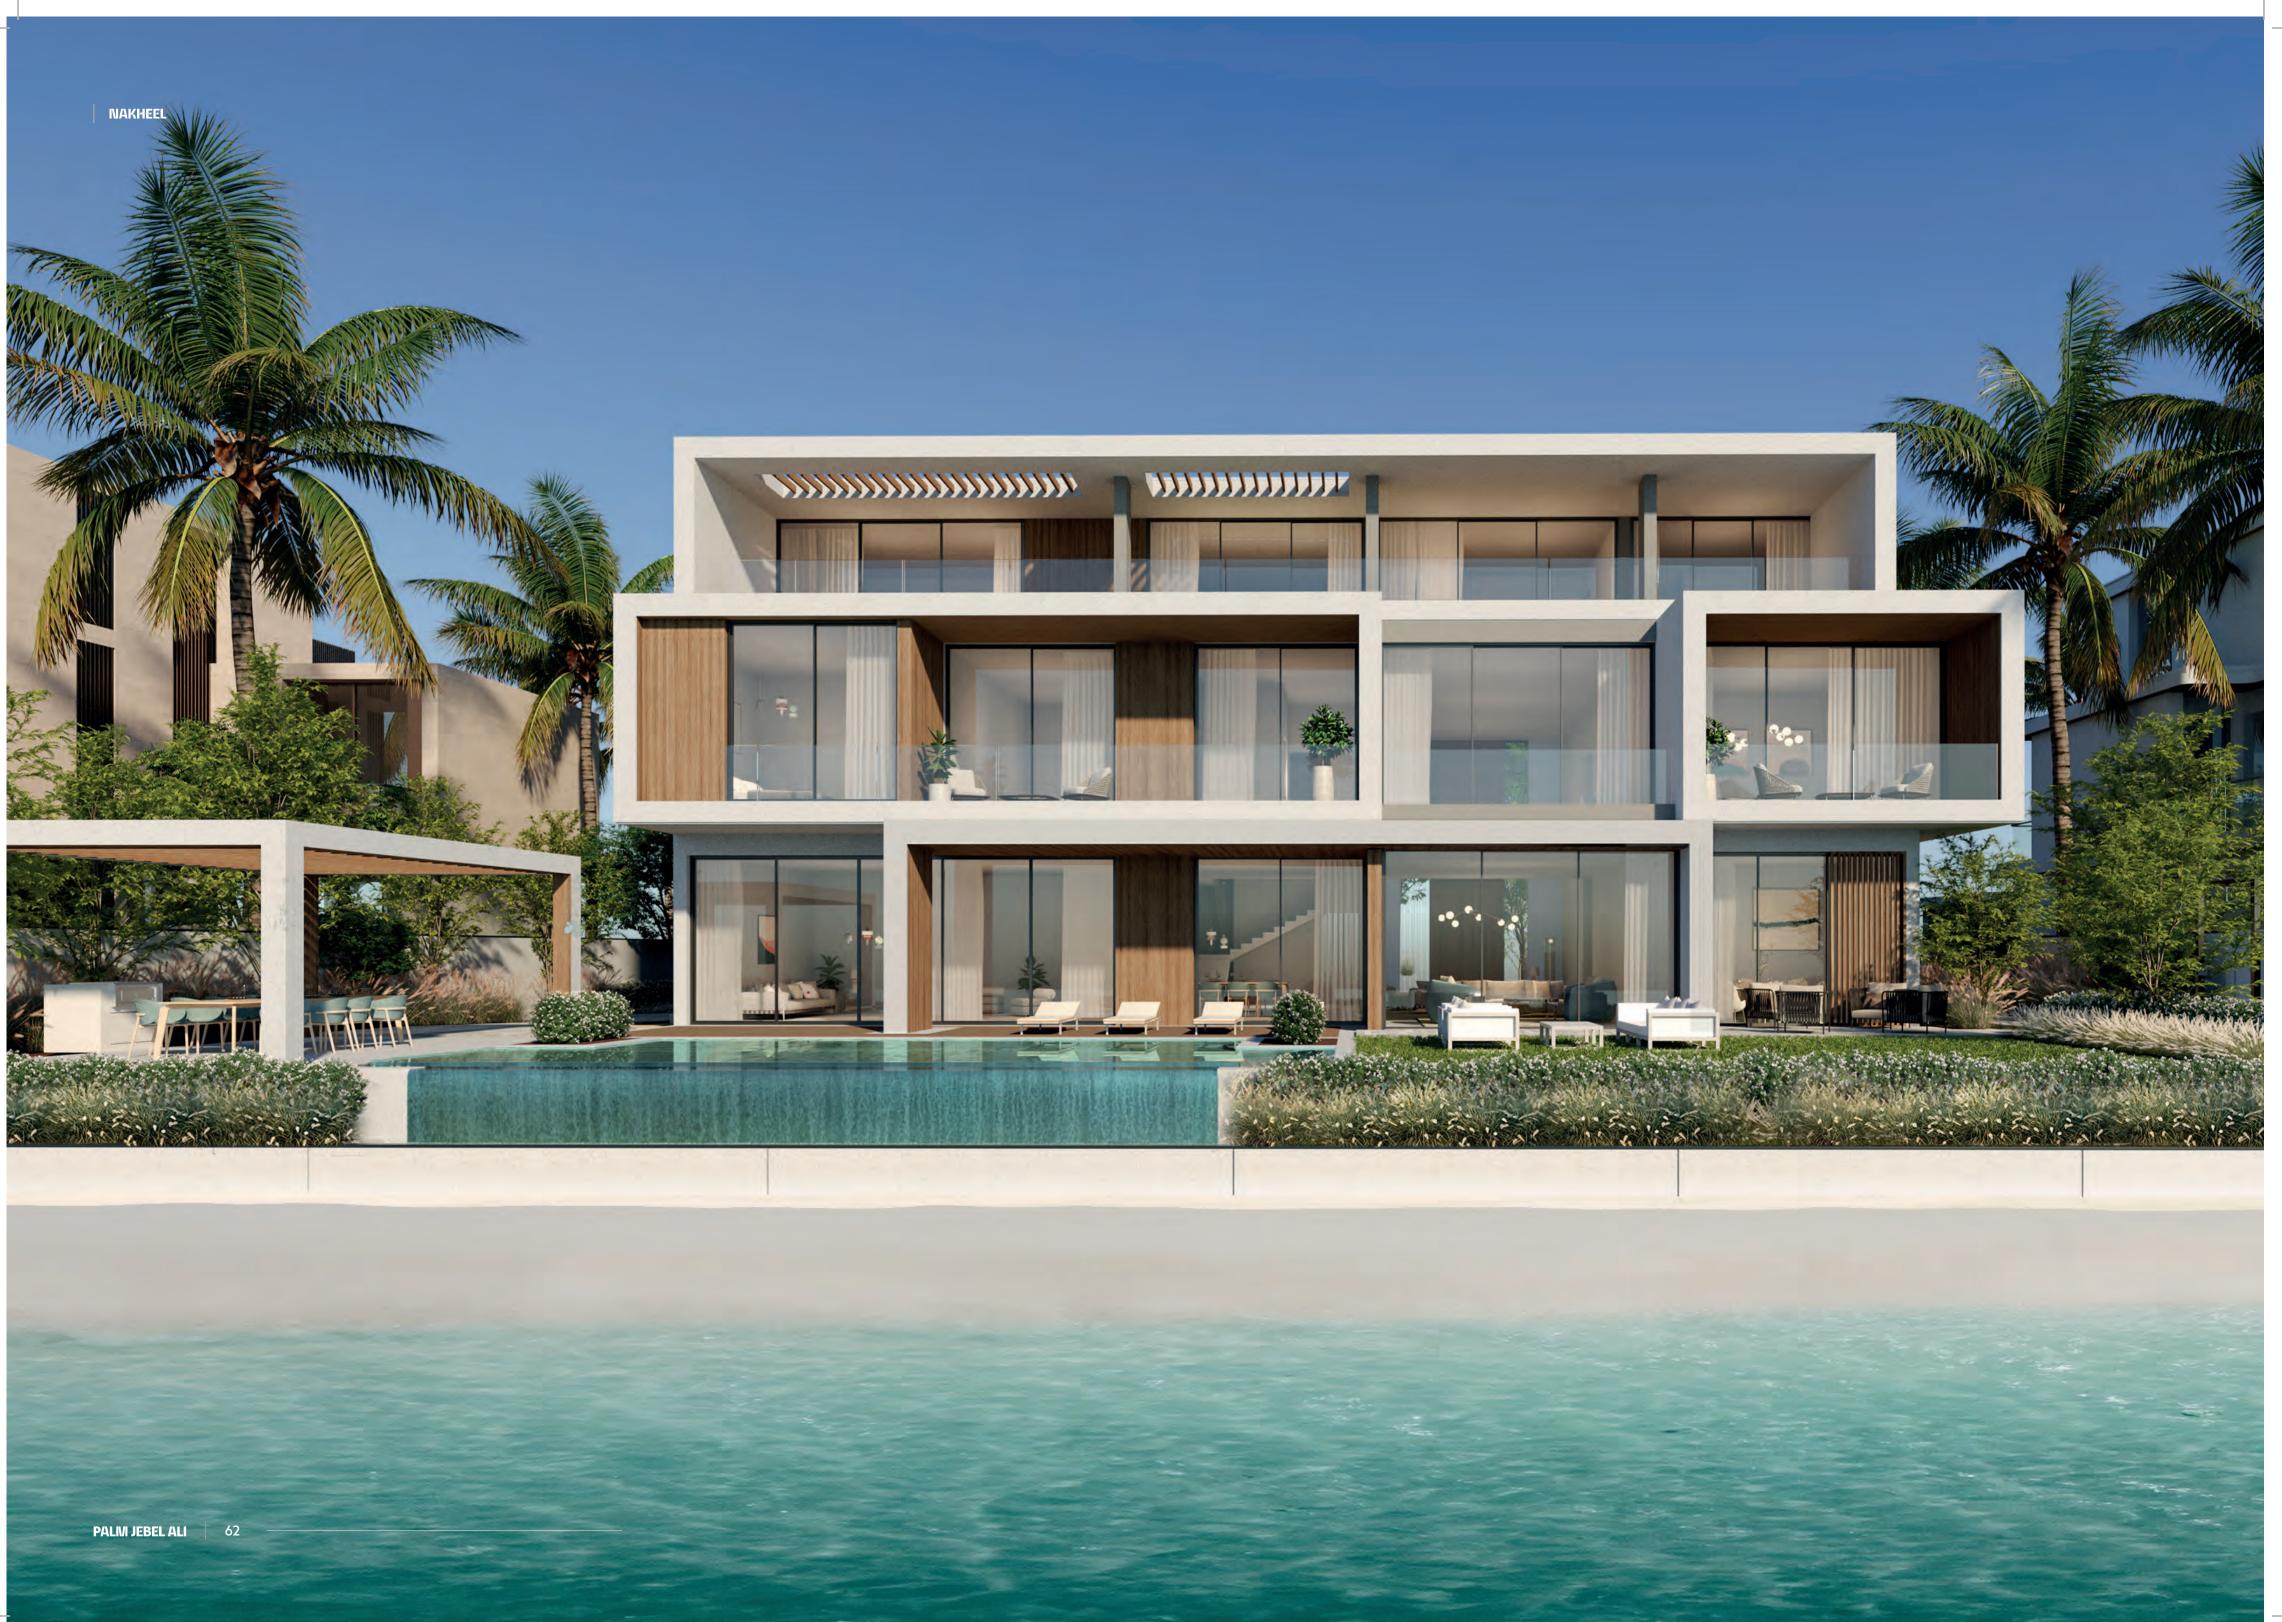

# FROND VILLAS GENERAL DESCRIPTION

Unit layouts cater to a broad diversity of lifestyles.

Seamless indoor-outdoor connectivity.

Variety of architectural offerings, within a contemporary design expression.

Extensive floor-to-ceiling glazing oriented to embrace the views to the beach and sea. Flexible second floor lounge spaces opening to an expansive roof deck offering stunning horizon views, and which can be customised by owners to suit their needs. NAKHEEL